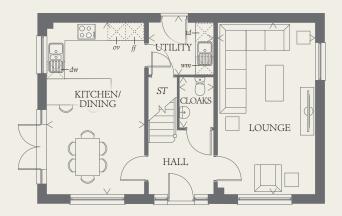

#### GROUND FLOOR

| KITCHEN/ | 18'11" x 10'9" | 5.77 x 3.28 m | BEDROOM 1 | 18'11" x 10'10" | 5.77 x 3.31 m   |
|----------|----------------|---------------|-----------|-----------------|-----------------|
| DINING   |                |               | EN-SUITE  | 7'2" x 6'7"     | 2.18 x 2.00 m   |
| LOUNGE   | 18'11" x 10'9" | 5.77 x 3.27 m | BEDROOM 2 | 10'10" x 10'0"  | 3.30 x 3.05 m   |
| UTILITY  | 7'2" x 5'9"    | 2.18 x 1.75 m | BEDROOM 3 | 11'0" x 8'8"    | 3.35 x 2.63 m   |
| CLOAKS   | 5'7" x 3'9"    | 1.70 x 1.14 m | BATHROOM  | 7'3" x 6'6"     | 2.22 x 1.98 m   |
|          |                |               | DITINOON  | / J A 0 0       | 2.22 A 1.70 III |

< Denotes where dimensions are taken from. All wardrobes are subject to site specification. Please see Sales Consultant for further details.

td Tumble dryer space ST Cupboard