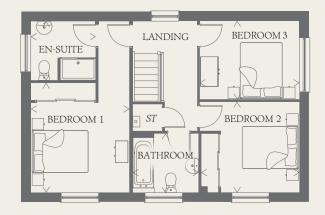

#### GROUND FLOOR

| KITCHEN/ | 18'11" x 10'9" | 5.77 x 3.28 m | BEDROOM 1 | 18'11" x 10'10" | 5.77 x 3.31 m   |
|----------|----------------|---------------|-----------|-----------------|-----------------|
| DINING   |                |               | EN-SUITE  | 7'2" x 6'7"     | 2.18 x 2.00 m   |
| LOUNGE   | 18'11" x 10'9" | 5.77 x 3.27 m | BEDROOM 2 | 10'10" x 10'0"  | 3.30 x 3.05 m   |
| UTILITY  | 7'2" x 5'9"    | 2.18 x 1.75 m | BEDROOM 3 | 11'0" x 8'8"    | 3.35 x 2.63 m   |
| CLOAKS   | 5'7" x 3'9"    | 1.70 x 1.14 m | BATHROOM  | 7'3" x 6'6"     | 2.22 x 1.98 m   |
|          |                |               | DITINOON  | / J A 0 0       | 2.22 A 1.70 III |

### KEY

FIRST FLOOR

👸 Hob

ov Oven

ff Fridge/freezer

wm Washing machine space

dw Dishwasher space

THINK. EF AMBY DM.8

< Denotes where dimensions are taken from. All wardrobes are subject to site specification. Please see Sales Consultant for further details.

td Tumble dryer space ST Cupboard