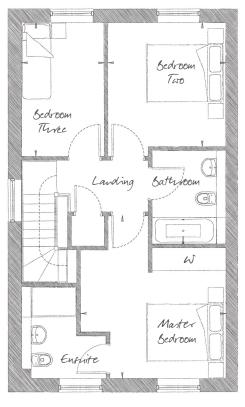

## **FIRST FLOOR**

Master Bedroom 14'3" x 12'7" (4.33m x 3.84m) Bedroom Two 10'10" x 10'2" (3.30m x 3.10m) Bedroom Three 11'8" x 7'3" (3.56m x 2.20m)