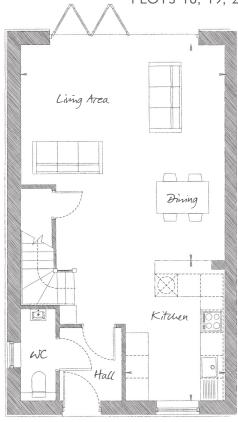

## THE SWALLOW

THREE BEDROOM, SEMI DETACHED/MID/END TERRACE HOUSE | 1,107 SQ FT (102.8 SQ M)

PLOTS 18, 19, 23, 24, 29, 30, 43, 44, 45, 47, 48

## **GROUND FLOOR**

Living / Dining  $18'10" \times 17'9"$  (5.73m x 5.42m) Kitchen  $12'3" \times 8'7"$  (3.74m x 2.62m)

Plots 18, 19, 23, 24, 29, 30, 47 and 48 are 1,107 sqft and semi detached. Plots 43 and 45 are 1,102 sqft and end terrace. Plot 44 is 1,104 sqft and mid terrace. In some cases, plots do not have a window to the downstairs VVC and stairway. Ask our Sales Executives for further information.