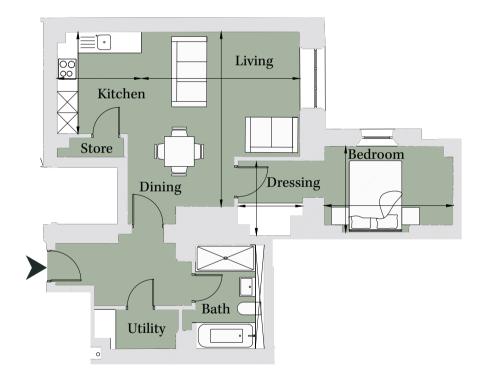

## PLOT CC06 1 Bedroom Apartment

## Ground Floor Total area 674 sq ft (62.6 sq m)

| Kitchen       | 7' 11" x 9' 6"  | (2.40m x 2.89m) |
|---------------|-----------------|-----------------|
| Living/Dining | 14' 9" x 16' 4" | (4.50m x 4.97m) |
| Bedroom       | 8' 1" x 12' 1"  | (2.45m x 3.67m) |
| Dressing      | 6' x 7'         | (1.84m x 2.14m) |