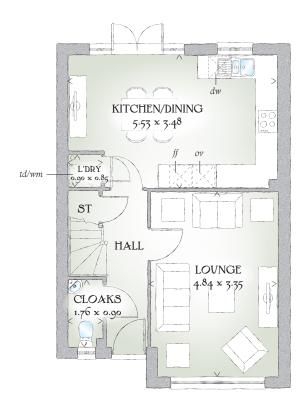

## GROUND FLOOR

| Lounge             | 15'11" x 11'0" | 4.84 x 3.35 m |
|--------------------|----------------|---------------|
| Kitchen/<br>Dining | 18'2" x 11'5"  | 5.53 x 3.48 m |
| Laundry            | 2'11" x 2'9"   | 0.90 x 0.85 m |
| Cloaks             | 5'9" x 2'11"   | 1.76 x 0.90 m |

Customers should note this illustration is an example of the Ludlow house type. All dimensions indicated are approximate and the furniture layout is for illustrative purposes only. Homes may be 'handed' (mirror image) versions of the illustrations, and may be detached, semi-detached or terraced. Materials used may differ from plot to plot including render and roof tile colours. Detailed plans and specifications are available for inspection for each plot at our Sales Centre during working hours and customers must check their individual specifications prior to making a reservation.

KEY 🔯 Hob ov Oven #Fridge/freezer wm Washing machine space dw Dishwasher space td Tumble dryer space ST Cupboard

< Denotes where dimensions are taken from. All wardrobes are subject to site specification. Please see Sales Consultant for further details.