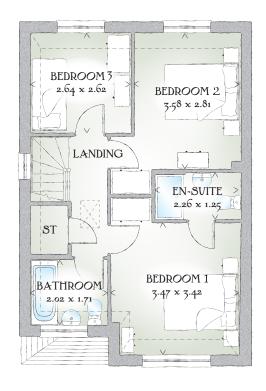

## FIRST FLOOR

| Bedroom 1 | 11'5" x 11'3" | 3.47 x 3.42 m |
|-----------|---------------|---------------|
| En-suite  | 7'5" x 4'2"   | 2.26 x 1.25 m |
| Bedroom 2 | 11'9" x 9'3"  | 3.58 x 2.81 m |
| Bedroom 3 | 8'8" x 8'7"   | 2.64 x 2.62 m |
| Bathroom  | 6'8" x 5'7"   | 2.02 x 1.71 m |

Customers should note this illustration is an example of the Ludlow house type. All dimensions indicated are approximate and the furniture layout is for illustrative purposes only. Homes may be 'handed' (mirror image) versions of the illustrations, and may be detached, semi-detached or terraced. Materials used may differ from plot to plot including render and roof tile colours. Detailed plans and specifications are available for inspection for each plot at our Sales Centre during working hours and customers must check their individual specifications prior to making a reservation.

KEY 🔯 Hob ov Oven #Fridge/freezer wm Washing machine space dw Dishwasher space td Tumble dryer space ST Cupboard

< Denotes where dimensions are taken from. All wardrobes are subject to site specification. Please see Sales Consultant for further details.