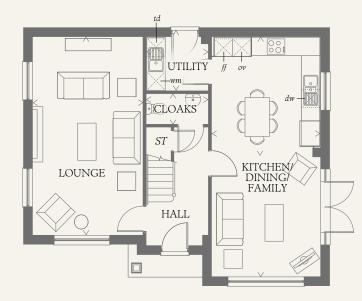

### GROUND FLOOR

| LOUNGE                        | 21'2" x 11'8" | 6.44 x 3.56 m |
|-------------------------------|---------------|---------------|
| KITCHEN/<br>DINING/<br>FAMILY | 25'7" x 11'7" | 7.79 x 3.52 m |
| UTILITY                       | 6'6" x 5'9"   | 1.99 x 1.75 m |
| CLOAKS                        | 6'6" x 3'4"   | 1.99 x 1.01 m |

KEY

ov Oven

👸 Hob

ff Fridae/freezer

dw Dishwasher space

wm Washing machine space

#### THINK 204886. EF\_SHAF\_DM.7 RV

td Tumble dryer space

HW Hot water cylinder

ST Cupboard