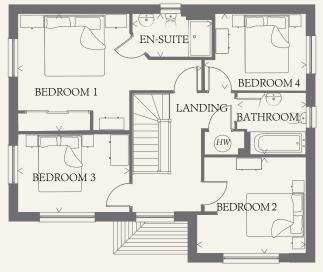

### FIRST FLOOR

| BEDROOM 1 | 12'6" x 11'11" | 3.80 x 3.62 m |
|-----------|----------------|---------------|
| EN-SUITE  | 8'6" x 4'6"    | 2.58 x 1.38 m |
| BEDROOM 2 | 11'7" x 10'3"  | 3.52 x 3.12 m |
| BEDROOM 3 | 11'11" x 8'4"  | 3.62 x 2.55 m |
| BEDROOM 4 | 10'10" x 8'2"  | 3.30 x 2.48 m |
| BATHROOM  | 7'7" x 6'7"    | 2.30 x 2.01 m |
|           |                |               |

< Denotes where dimensions are taken from. All wardrobes are subject to site specification. Please see Sales Consultant for further details.

#### THINK 204886. EF\_SHAF\_DM.7 RV

td Tumble dryer space

HW Hot water cylinder

ST Cupboard