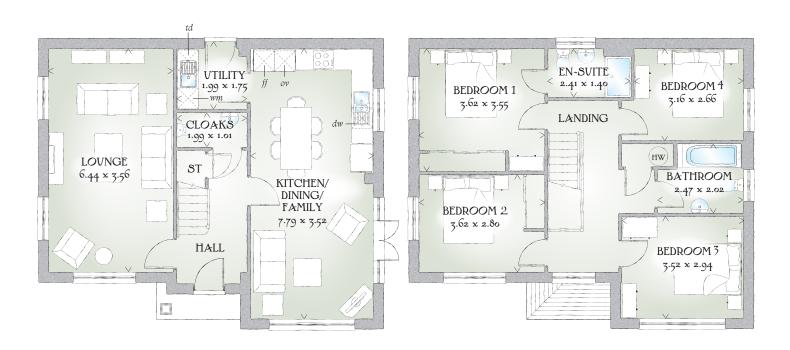

## GROUND FLOOR

| Lounge                        | 21'2" x 11'8" | 6.44 x 3.56 m |
|-------------------------------|---------------|---------------|
| Kitchen/<br>Dining/<br>Family | 25'7" x 11'7" | 7.79 x 3.52 m |
| Utility                       | 6'6" x 5'9"   | 1.99 x 1.75 m |
| Cloaks                        | 6'6" x 3'4"   | 1.99 x 1.01 m |

## FIRST FLOOR

| Bedroom 1 | 11'11" x 11'8" | 3.62 x 3.55 m |
|-----------|----------------|---------------|
| En-suite  | 7'11" x 4'7"   | 2.41 x 1.40 m |
| Bedroom 2 | 11'11" x 9'2"  | 3.62 x 2.80 m |
| Bedroom 3 | 11'7" x 9'8"   | 3.52 x 2.94 m |
| Bedroom 4 | 10'4" x 8'9"   | 3.16 x 2.66 m |
| Bathroom  | 8'1" x 6'8"    | 2.47 x 2.02 m |

< Denotes where dimensions are taken from. All wardrobes are subject to site specification. Please see Sales Consultant for further details.

Traditional homes, built the way you remember