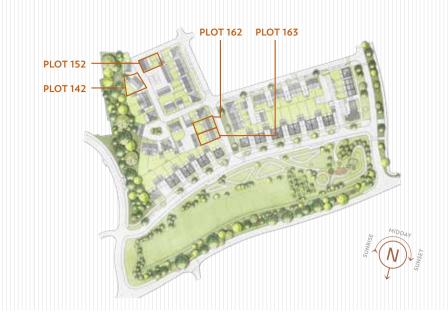

## THE MARLBOROUGH

3 BEDROOM HOUSE WITH STUDY 140 SQ M 1,507 SQ FT

PLOTS: 142, 152, 162 & 163\*

| GROUND FLOOR |  |
|--------------|--|
| V:4-l        |  |

14′ 5″ x 10′ 3″ Kitchen 4.41m x 3.15m Family / Dining Area 4.41m x 3.40m 14′ 5″ x 11′ 2″ Living Room 3.84m x 6.55m 12′ 6″ x 21′ 5″