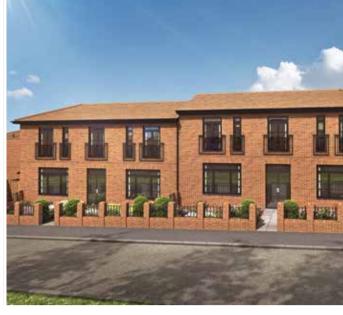

# THE MARLBOROUGH

3 bedroom house with study

SAXON FIELDS Canterbury

## THE MARLBOROUGH

3 BEDROOM HOUSE WITH STUDY 140 SQ M 1,507 SQ FT

PLOTS: 142, 152, 162 & 163\*

| GROUND FLOOR |  |
|--------------|--|
| V:4-l        |  |

14′ 5″ x 10′ 3″ Kitchen 4.41m x 3.15m Family / Dining Area 4.41m x 3.40m 14′ 5″ x 11′ 2″ Living Room 3.84m x 6.55m 12′ 6″ x 21′ 5″