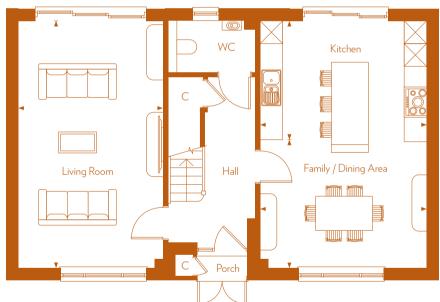

## THE MARLBOROUGH

3 BEDROOM HOUSE WITH STUDY 140 SQ M 1,507 SQ FT

PLOTS: 142, 152, 162 & 163\*

| GROUND FLOOR |  |
|--------------|--|
| V:4-l        |  |

14′ 5″ x 10′ 3″ Kitchen 4.41m x 3.15m Family / Dining Area 4.41m x 3.40m 14′ 5″ x 11′ 2″ Living Room 3.84m x 6.55m 12′ 6″ x 21′ 5″

| Master Bedroom 3  SW  Bedroom 3 |                | En suite Bedroom 2 |
|---------------------------------|----------------|--------------------|
| Bedroom 3 SW                    |                |                    |
| landing                         | Master Bedroom |                    |
| SW SW                           | SW             | SW Landing         |
| Study                           |                |                    |

| FIRST FL | .00 | R |
|----------|-----|---|
|----------|-----|---|

| Master Bedroom | 3.85m x 3.67m | 12′ 7″ x 12′ 0″ |
|----------------|---------------|-----------------|
| Bedroom 2      | 3.54m x 2.93m | 11′ 7″ x 9′ 7″  |
| Bedroom 3      | 2.77m x 3.50m | 9′ 1″ x 11′ 5″  |
| Study          | 3.79m x 2.76m | 12′ 5″ x 9′ 0″  |