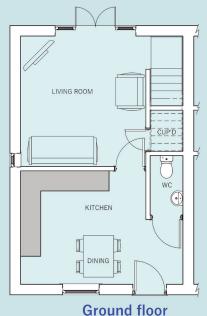

## **2 Bedroom Terrace House**

The Elcho is a 2 bedroom home perfectly suited to those just stepping on to the housing ladder.

The front door opens into the breakfast kitchen which in turn leads through to the light and airy living room with french doors out to the private garden. There is also a handy under stair storage cupboard and guest cloakroom to the ground floor.

Ground noor

Kitchen & Dining

4850 x 3395 max 15'10" x 11'1"

3750 x 3905mm

Living Room 12'3" x 12'9"

Guest 1000 x 1800mm Cloakroom 3'3" x 5'10"