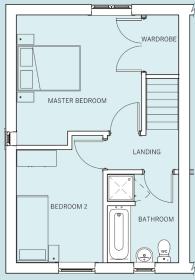

The landing flows through to the master bedroom with useful fitted storage and a second bedroom ideal as a guest room or for use as a study. The family bathroom has a bath and separate shower cubicle.

## First floor

Master Bedroom 3750 x 3905 mm

(exc wardrobe)

12'3" x 12'9"

Bedroom 2 2600 x 3395mm

8'6" x 11'1"

Bathroom 2150 x 2665mm

7'0" x 8'8"