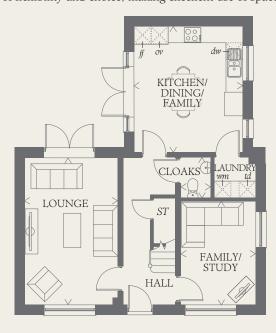

### GROUND FLOOR

| LOUNGE                        | 17'1" x 10'10" | 5.21 x 3.31 m |
|-------------------------------|----------------|---------------|
| KITCHEN/<br>DINING/<br>FAMILY | 14'8" x 12'8"  | 4.46 x 3.86 m |
| FAMILY/<br>STUDY              | 12'0" x 8'11"  | 3.66 x 2.73 m |
| CLOAKS                        | 4'9" x 3'7"    | 1.44 x 1.08m  |
| LAUNDRY                       | 4'10" x 4'9"   | 1.48 x 1.44m  |

< Denotes where dimensions are taken from. All wardrobes are subject to site specification. Please see Sales Consultant for further details.

KEY

oo Hob

td Tumble dryer space

ov Oven

 $\stackrel{\text{(HW)}}{\sim}$  Hot water cylinder ST Cupboard

 $\textit{ff} \quad \mathsf{Fridge/freezer}$ 

ace

wm Washing machine spacedw Dishwasher space

THINK. EF\_MARO\_DM.1.0