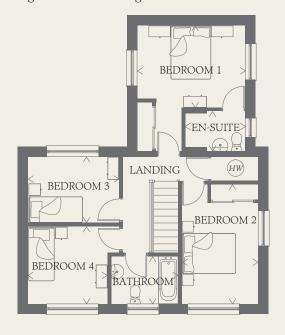

#### FIRST FLOOR

| BEDROOM 1 | 12'8" x 11'11" | 3.86 x 3.62 m |
|-----------|----------------|---------------|
| EN-SUITE  | 7'1" x 4'9"    | 2.16 x 1.44 m |
| BEDROOM 2 | 13'11" x 8'11" | 4.23 x 2.73 m |
| BEDROOM 3 | 10'8" x 7'9"   | 3.24 x 2.37 m |
| BEDROOM 4 | 9'4" x 9'0"    | 2.84 x 2.75 m |
| BATHROOM  | 7'10" x 5'7"   | 2.39 x 1.71 m |
|           |                |               |

< Denotes where dimensions are taken from. All wardrobes are subject to site specification. Please see Sales Consultant for further details.

KEY

oo Hob

td Tumble dryer space

ov Oven

 $\stackrel{\text{(HW)}}{\sim}$  Hot water cylinder ST Cupboard