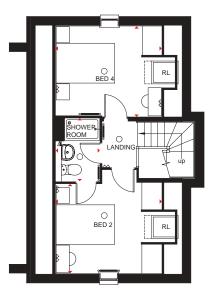

۲

- The first floor has two double bedrooms with en suite to master
- bedroom, a single bedroom and family bathroom

| First Floor |               |               |
|-------------|---------------|---------------|
| Bedroom 1   | 4526 x 3377mm | 14'8" x 11'0" |
| En Suite    | 2083 x 1326mm | 6'10" x 4'4"  |
| Bedroom 2   | 3636 x 3377mm | 11'9" x 11'0" |
| Bedroom 3   | 2096 x 1950mm | 6'11" x 6'5"  |
| Bathroom    | 2083 x 1710mm | 6'10" x 5'7"  |