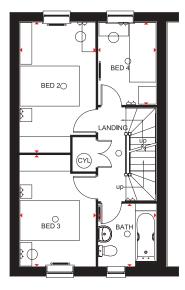

# **HEXHAM** 4 BEDROOM END TERRACE/SEMI-DETACHED HOME

- A charming four bedroom home featuring free-flowing kitchen with dining area and full-height glazed bay leading to the garden
- Ground floor also provides a dual-aspect lounge
- The first floor has two double bedrooms with en suite to master bedroom, and family bathroom
- Second floor offers two further double bedrooms and dual-access shower room

#### Fen Street, Brooklands, Milton Keynes MK10 7ES

| Ground Floor   |               |               |  |  |  |  |  |  |  |
|----------------|---------------|---------------|--|--|--|--|--|--|--|
| Lounge         | 4970 x 3088mm | 16'3" x 10'1" |  |  |  |  |  |  |  |
| Kitchen/Dining | 4970 x 3105mm | 16'3" x 10'2" |  |  |  |  |  |  |  |
| WC             | 1928 x 910mm  | 6'3" x 2'10"  |  |  |  |  |  |  |  |

| First Floor |               |               |
|-------------|---------------|---------------|
| Bed 1       | 3677 x 3184mm | 12'0" x 10'4" |
| En Suite    | 2296 x 1510mm | 7'5" x 4'6"   |
| Bed 3       | 3149 x 2984mm | 10'3" x 9'8"  |
| Bathroom    | 2048 x 1903mm | 6'7" x 6'2"   |
|             |               |               |

(Approximate dimensions)

| Second Flo           | or            |               |
|----------------------|---------------|---------------|
| Bed 2                | 3615 x 3064mm | 11'9" x 10'0" |
| Bed 4                | 3615 x 3071mm | 11'9" x 10'1" |
| Shower Room          | 2180 x 1500mm | 7'2" x 4'9"   |
| (Approximate dimensi | ions)         |               |

| KEY | 0 | Light fitting          |   | T.V. aerial socket | В   | Boiler   | wm  | Washing machine space | $\leftrightarrow$ | Dimension location |
|-----|---|------------------------|---|--------------------|-----|----------|-----|-----------------------|-------------------|--------------------|
|     | Ð | Electric socket        | ◄ | Shaver socket      | ST  | Store    | f/f | Fridge/freezer space  | RL                | Roof light         |
|     | - | Telephone outlet point | 0 | Radiator           | CYL | Cylinder | dw  | Dishwasher space      |                   |                    |