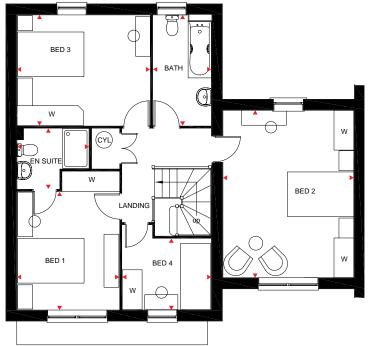

۲

- The first floor has two double bedrooms with en suite to master
- bedroom, a single bedroom and family bathroom

| First Floor |               |               |
|-------------|---------------|---------------|
| Bedroom 1   | 4526 x 3377mm | 14'8" x 11'0" |
| En Suite    | 2083 x 1326mm | 6'10" x 4'4"  |
| Bedroom 2   | 3636 x 3377mm | 11'9" x 11'0" |
| Bedroom 3   | 2096 x 1950mm | 6'11" x 6'5"  |
| Bathroom    | 2083 x 1710mm | 6'10" x 5'7"  |