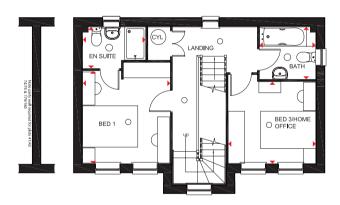

| First Floor               |               |               |  |  |  |  |  |
|---------------------------|---------------|---------------|--|--|--|--|--|
| Bedroom 1                 | 3187 x 3379mm | 10'4" x 11'0" |  |  |  |  |  |
| En Suite                  | 2299 x 1513mm | 7'5" x 4'9"   |  |  |  |  |  |
| Bedroom 3/<br>Home Office | 3187 x 2987mm | 10'4" x 9'7"  |  |  |  |  |  |
| Bathroom                  | 1905 x 2050mm | 6'2" x 6'7"   |  |  |  |  |  |
| (Approximate dimensions)  |               |               |  |  |  |  |  |

| Second Flo  | or            |               |
|-------------|---------------|---------------|
| Bedroom 2   | 3067 x 3641mm | 10'0" x 11'9" |
| Shower Room | 2193 x 1326mm | 7'1" x 4'3"   |
| Bedroom 4   | 3067 x 3641mm | 10'0" x 11'9" |