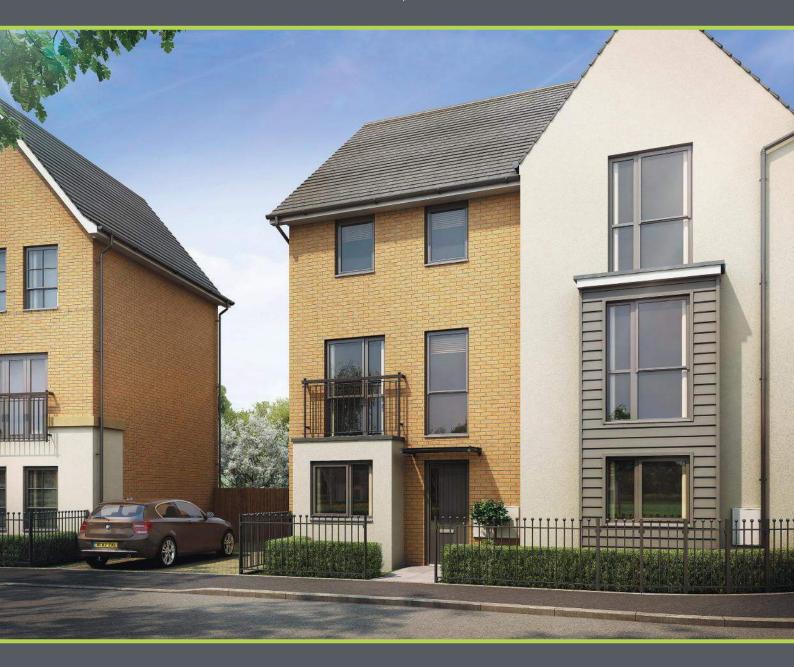

## **BRENTWOOD** 3 BEDROOM SEMI-DETACHED HOME

- A two and a half storey, three bedroom home offering open-plan kitchen with dining area and French doors opening onto the back garden
- A family room is also located on the ground floor
- First floor features a lounge, one double bedroom and a family bathroom
- Second floor features two further double bedrooms and a dual-access shower room

#### Fen Street, Brooklands, Milton Keynes MK10 7ES

Please see working drawings for plot-specific details and elevation treatments with regards to balconies

| Ground Floor   |               |                 |  |  |  |  |  |  |
|----------------|---------------|-----------------|--|--|--|--|--|--|
| Kitchen/Dining | 3850 x 3610mm | 12'6'' x 11'8'' |  |  |  |  |  |  |
| Family Room    | 3850 x 2970mm | 12'6'' x 9'7''  |  |  |  |  |  |  |
| WC             | 1610 x 900mm  | 5'2'' x 2'9''   |  |  |  |  |  |  |