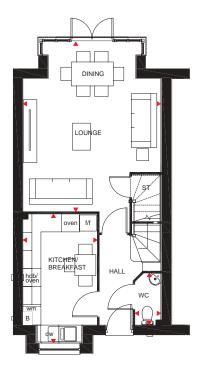

## **YORK** 3 BEDROOM DETACHED HOME

- A beautiful three bed home offering kitchen with breakfast area and French doors leading to the garden
- Ground floor also features a separate dining room and dual-aspect lounge with French doors leading to the garden

#### Fen Street, Milton Keynes MK10 7ES

Please see working drawings for plot-specific details and elevation treatments

۲

۲

| Ground Floor               |               |                |  |  |  |  |  |  |
|----------------------------|---------------|----------------|--|--|--|--|--|--|
| Lounge                     | 4863 x 3050mm | 15'11" x 10'0" |  |  |  |  |  |  |
| Kitchen/<br>Breakfast Area | 3243 x 3153mm | 10'8" x 10'4"  |  |  |  |  |  |  |
| Dining Room                | 3153 x 2544mm | 10'4" x 8'4"   |  |  |  |  |  |  |
| WC                         | 1627 x 1050mm | 5'3" x 3'4"    |  |  |  |  |  |  |