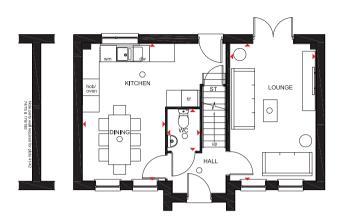

# **HEXLEY** 4 BEDROOM DETACHED/SEMI-DETACHED HOME

- A charming four bed home featuring open-plan kitchen and dining area
- The ground floor also provides a dual-aspect lounge with French doors leading to the garden
- The first floor has two double bedrooms with en suite to master bedroom, and family bathroom
- Second floor offers two further double bedrooms and dual-access shower room

#### Fen Street, Brooklands, Milton Keynes MK10 7ES

| Ground Flo     | or            |               |
|----------------|---------------|---------------|
| Lounge         | 3112 x 4965mm | 10'2" x 16'2" |
| Kitchen/Dining | 3002 x 4965mm | 9'8" x 16'2"  |
| WC             | 1196 x 1533mm | 3'9" x 5'0"   |