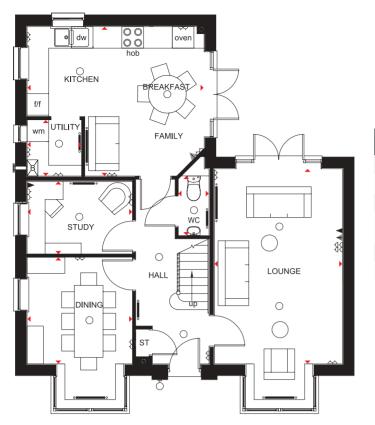

# CAMBRIDGE 4 BEDROOM DETACHED HOME

- A beautifully presented four bedroom detached home featuring kitchen with family and breakfast areas and glazed bay leading to the garden
- Delightful lounge, study and dining room with French doors opening onto the garden
- First floor comprises master bedroom with en suite shower room, three further double bedrooms and family bathroom

| Ground Floor   |               |                |  |  |  |  |  |  |
|----------------|---------------|----------------|--|--|--|--|--|--|
| Kitchen Area   | 3111 x 2640mm | 10'2" x 8'8"   |  |  |  |  |  |  |
| Breakfast Area | 3803 x 2412mm | 12'6" x 7'11"  |  |  |  |  |  |  |
| Utility        | 1656 x 1595mm | 5'5" x 5'3"    |  |  |  |  |  |  |
| WC             | 1656 x 850mm  | 5'5" x 2'9"    |  |  |  |  |  |  |
| Lounge         | 6090 x 3700mm | 19'11" x 12'2" |  |  |  |  |  |  |
| Dining Room    | 3250 x 2640mm | 10'8" x 8'8"   |  |  |  |  |  |  |
| Study          | 2276 x 2161mm | 7'6" x 7'1"    |  |  |  |  |  |  |