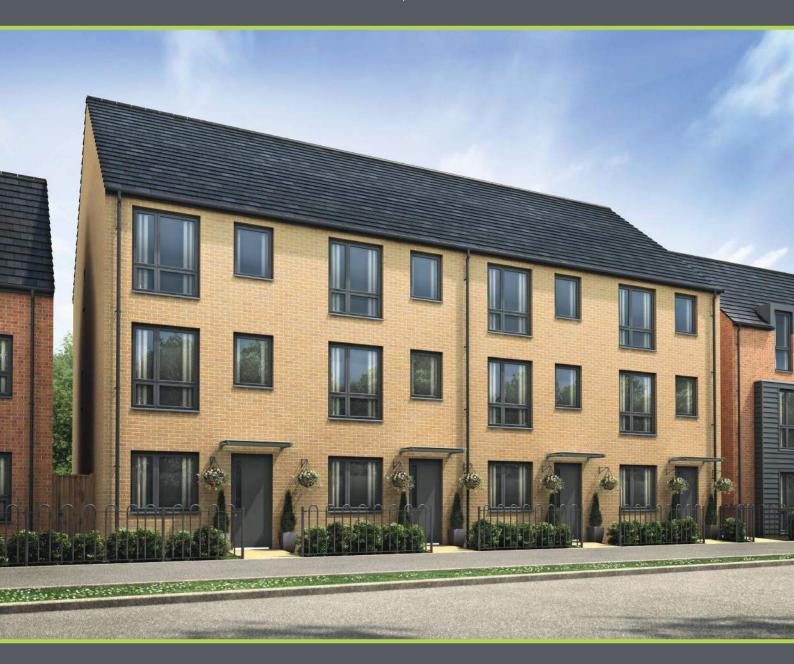

## **YORK** 3 BEDROOM DETACHED HOME

- A beautiful three bed home offering kitchen with breakfast area and French doors leading to the garden
- Ground floor also features a separate dining room and dual-aspect lounge with French doors leading to the garden

۲

- The first floor has two double bedrooms with en suite to master
- bedroom, a single bedroom and family bathroom

#### Fen Street, Milton Keynes MK10 7ES

Please see working drawings for plot-specific details and elevation treatments

۲

۲

| Ground Floor               |               |                |  |  |  |  |  |  |
|----------------------------|---------------|----------------|--|--|--|--|--|--|
| Lounge                     | 4863 x 3050mm | 15'11" x 10'0" |  |  |  |  |  |  |
| Kitchen/<br>Breakfast Area | 3243 x 3153mm | 10'8" x 10'4"  |  |  |  |  |  |  |
| Dining Room                | 3153 x 2544mm | 10'4" x 8'4"   |  |  |  |  |  |  |
| WC                         | 1627 x 1050mm | 5'3" x 3'4"    |  |  |  |  |  |  |