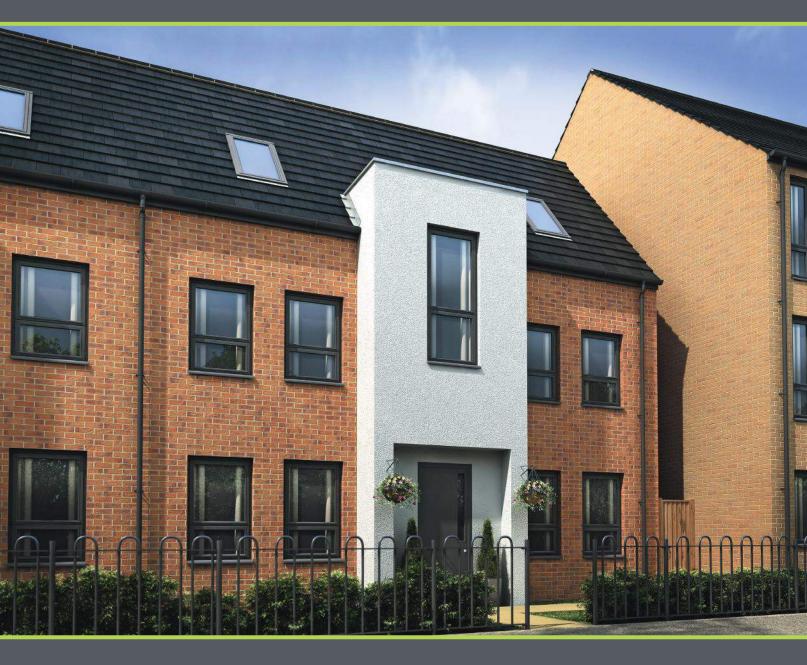

# **HEXLEY** 4 BEDROOM DETACHED/SEMI-DETACHED HOME

- A charming four bed home featuring open-plan kitchen and dining area
- The ground floor also provides a dual-aspect lounge with French doors leading to the garden
- The first floor has two double bedrooms with en suite to master bedroom, and family bathroom
- Second floor offers two further double bedrooms and dual-access shower room

#### Fen Street, Brooklands, Milton Keynes MK10 7ES

| Ground Flo     | or            |               |
|----------------|---------------|---------------|
| Lounge         | 3112 x 4965mm | 10'2" x 16'2" |
| Kitchen/Dining | 3002 x 4965mm | 9'8" x 16'2"  |
| WC             | 1196 x 1533mm | 3'9" x 5'0"   |