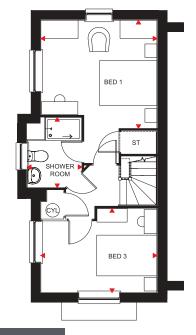

## **BRENTWOOD** 3 BEDROOM SEMI-DETACHED HOME

- A two and a half storey, three bedroom home offering open-plan kitchen with dining area and French doors opening onto the back garden
- A family room is also located on the ground floor
- First floor features a lounge, one double bedroom and a family bathroom
- Second floor features two further double bedrooms and a dual-access shower room

### Second Floor

| Bedroom 1   | 3850 x 3585mm | 12'6'' x 11'7'' |
|-------------|---------------|-----------------|
| Bedroom 3   | 3850 x 2785mm | 12'6'' x 9'1''  |
| Shower Room | 1800 x 2325mm | 5'9'' x 7'6''   |

(Approximate dimensions)

- **KEY** В Boiler ST Store CYL Cylinder
- Washing machine space wm
- $\bullet$ Dimension location
- Fridge/freezer space dw Dishwasher space

f/f