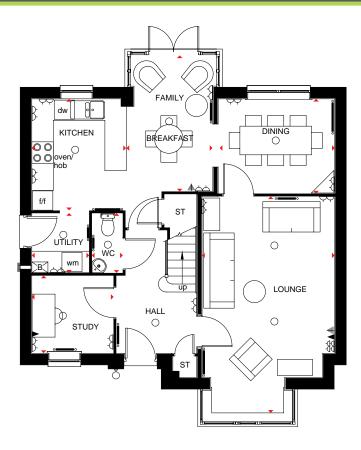

# ALNWICK 4 BEDROOM DETACHED HOME

- A beautifully presented four bedroom detached home featuring kitchen with family area and French doors leading to the garden
- Separate study, dining room and spacious lounge with French doors opening onto the garden
- First floor features master bedroom with walk-in wardrobe and en suite, two further double bedrooms, a single bedroom and family bathroom

#### Fen Street, Brooklands, Milton Keynes MK10 7ES

| Lounge                       | 5416 x 3552mm | 17'9" x 11'8" |
|------------------------------|---------------|---------------|
| Dining Room                  | 3990 x 2924mm | 13'1" x 9'0"  |
| Study                        | 2924 x 2012mm | 9'7" x 6'7"   |
| Kitchen/Family/<br>Breakfast | 4916 x 4150mm | 16'2" x 13'7" |
| Utility                      | 1561 x 1512mm | 5'11" x 5'0"  |
| WC                           | 1655 x 854mm  | 5'5" x 2'10"  |