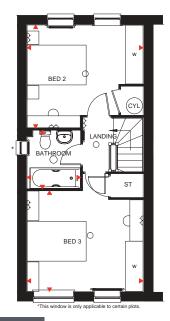

## **FAVERSHAM** 4 BEDROOM TERRACED/SEMI-DETACHED HOME

- A delightful four bed, three-storey home
- The ground floor features a free-flowing kitchen and a dining/family room with French doors opening onto the rear garden
- The first floor consists of a lounge and master bedroom with en suite
- The second floor features two further double bedrooms and family bathroom

#### Second Floor

| Bed 2    | 3928 x 3495mm | 12'10" x 11'5" |
|----------|---------------|----------------|
| Bathroom | 1813 x 1987mm | 5'11" x 6'6"   |
| Bed 3    | 3928 x 3408mm | 12'10" x 11'2" |
|          |               |                |

(Approximate dimensions)

| KEY | 0  | Light fitting          |                                                                                                                                                                                                                                                                                                                                                                                                                                                                                                                                                                                                                                                                                                                                                                                                                                                                                                                                                                                                                                                                                                                                                                                                                                                                                                                                                                                                                                                                                                                                                                                                                                                                                                                                                                                                                                                                                                                                                                                                                                                                                                                                | T.V. aerial socket | В   | Boiler   | wm  | Washing machine space | $\leftrightarrow$ | Dimension location |
|-----|----|------------------------|--------------------------------------------------------------------------------------------------------------------------------------------------------------------------------------------------------------------------------------------------------------------------------------------------------------------------------------------------------------------------------------------------------------------------------------------------------------------------------------------------------------------------------------------------------------------------------------------------------------------------------------------------------------------------------------------------------------------------------------------------------------------------------------------------------------------------------------------------------------------------------------------------------------------------------------------------------------------------------------------------------------------------------------------------------------------------------------------------------------------------------------------------------------------------------------------------------------------------------------------------------------------------------------------------------------------------------------------------------------------------------------------------------------------------------------------------------------------------------------------------------------------------------------------------------------------------------------------------------------------------------------------------------------------------------------------------------------------------------------------------------------------------------------------------------------------------------------------------------------------------------------------------------------------------------------------------------------------------------------------------------------------------------------------------------------------------------------------------------------------------------|--------------------|-----|----------|-----|-----------------------|-------------------|--------------------|
|     | D- | Electric socket        | and the second s | Media plate        | ST  | Store    | f/f | Fridge/freezer space  |                   |                    |
|     | -  | Telephone outlet point | •                                                                                                                                                                                                                                                                                                                                                                                                                                                                                                                                                                                                                                                                                                                                                                                                                                                                                                                                                                                                                                                                                                                                                                                                                                                                                                                                                                                                                                                                                                                                                                                                                                                                                                                                                                                                                                                                                                                                                                                                                                                                                                                              | Radiator           | CYL | Cylinder | dw  | Dishwasher space      |                   |                    |