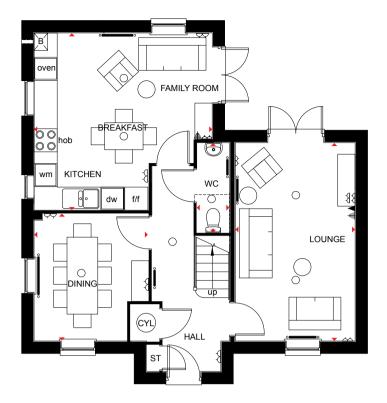

## **YORK** 3 BEDROOM DETACHED HOME

- A beautiful three bed home offering kitchen with breakfast area and French doors leading to the garden
- Ground floor also features a separate dining room and dual-aspect lounge with French doors leading to the garden

۲

- The first floor has two double bedrooms with en suite to master
- bedroom, a single bedroom and family bathroom

#### Fen Street, Milton Keynes MK10 7ES

Please see working drawings for plot-specific details and elevation treatments

۲

۲

| Ground Floor               |               |                |  |  |  |  |  |  |
|----------------------------|---------------|----------------|--|--|--|--|--|--|
| Lounge                     | 4863 x 3050mm | 15'11" x 10'0" |  |  |  |  |  |  |
| Kitchen/<br>Breakfast Area | 3243 x 3153mm | 10'8" x 10'4"  |  |  |  |  |  |  |
| Dining Room                | 3153 x 2544mm | 10'4" x 8'4"   |  |  |  |  |  |  |
| WC                         | 1627 x 1050mm | 5'3" x 3'4"    |  |  |  |  |  |  |

| First Floor |               |               |
|-------------|---------------|---------------|
| Bedroom 1   | 4526 x 3377mm | 14'8" x 11'0" |
| En Suite    | 2083 x 1326mm | 6'10" x 4'4"  |
| Bedroom 2   | 3636 x 3377mm | 11'9" x 11'0" |
| Bedroom 3   | 2096 x 1950mm | 6'11" x 6'5"  |
| Bathroom    | 2083 x 1710mm | 6'10" x 5'7"  |

(Approximate dimensions)

- **KEY** В Boiler ST Store CYL Cylinder
- Washing machine space wm
- $\bullet$ Dimension location
- Fridge/freezer space dw Dishwasher space

f/f