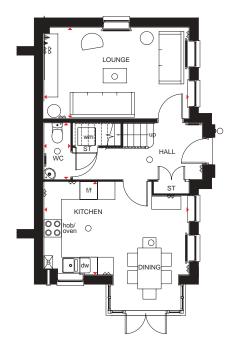

## **YORK** 3 BEDROOM DETACHED HOME

- A beautiful three bed home offering kitchen with breakfast area and French doors leading to the garden
- Ground floor also features a separate dining room and dual-aspect lounge with French doors leading to the garden

#### Fen Street, Milton Keynes MK10 7ES

Please see working drawings for plot-specific details and elevation treatments

۲

۲

| Ground Floor               |               |                |  |  |  |  |  |  |
|----------------------------|---------------|----------------|--|--|--|--|--|--|
| Lounge                     | 4863 x 3050mm | 15'11" x 10'0" |  |  |  |  |  |  |
| Kitchen/<br>Breakfast Area | 3243 x 3153mm | 10'8" x 10'4"  |  |  |  |  |  |  |
| Dining Room                | 3153 x 2544mm | 10'4" x 8'4"   |  |  |  |  |  |  |
| WC                         | 1627 x 1050mm | 5'3" x 3'4"    |  |  |  |  |  |  |