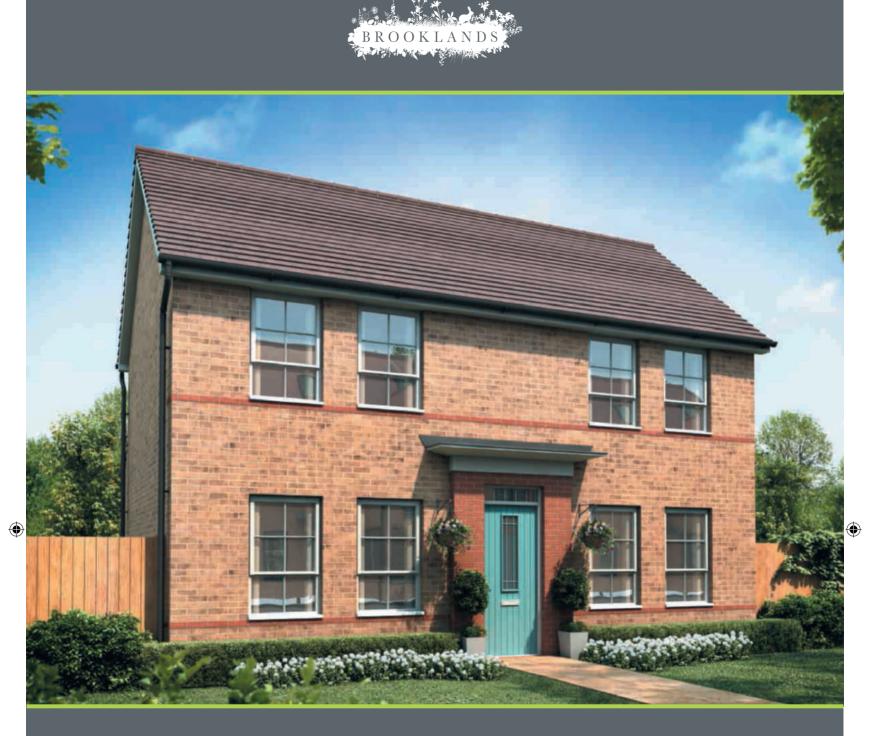

## **YORK** 3 BEDROOM DETACHED HOME

- A beautiful three bed home offering kitchen with breakfast area and French doors leading to the garden
- Ground floor also features a separate dining room and dual-aspect lounge with French doors leading to the garden

۲

- The first floor has two double bedrooms with en suite to master
- bedroom, a single bedroom and family bathroom

#### Fen Street, Milton Keynes MK10 7ES

Please see working drawings for plot-specific details and elevation treatments

۲

۲

| Ground Floor               |               |                |  |  |  |  |  |  |
|----------------------------|---------------|----------------|--|--|--|--|--|--|
| Lounge                     | 4863 x 3050mm | 15'11" x 10'0" |  |  |  |  |  |  |
| Kitchen/<br>Breakfast Area | 3243 x 3153mm | 10'8" x 10'4"  |  |  |  |  |  |  |
| Dining Room                | 3153 x 2544mm | 10'4" x 8'4"   |  |  |  |  |  |  |
| WC                         | 1627 x 1050mm | 5'3" x 3'4"    |  |  |  |  |  |  |