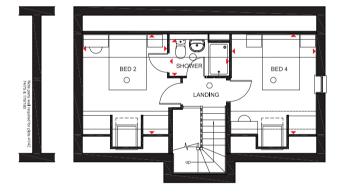

| Second Flo  | or            |               |
|-------------|---------------|---------------|
| Bedroom 2   | 3067 x 3641mm | 10'0" x 11'9" |
| Shower Room | 2193 x 1326mm | 7'1" x 4'3"   |
| Bedroom 4   | 3067 x 3641mm | 10'0" x 11'9" |

(Approximate dimensions)

| KEY | 0   | Light fitting |
|-----|-----|---------------|
|     | ST  | Store         |
|     | CYL | Cylinder      |

- wm Washing machine space f/f Fridge/freezer space
- dw Dishwasher space