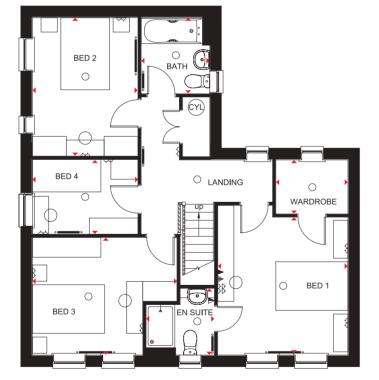

# CAMBRIDGE 4 BEDROOM DETACHED HOME

- A beautifully presented four bedroom detached home featuring kitchen with family and breakfast areas and glazed bay leading to the garden
- Delightful lounge, study and dining room with French doors opening onto the garden
- First floor comprises master bedroom with en suite shower room, three further double bedrooms and family bathroom

| First Floor |               |               |
|-------------|---------------|---------------|
| Bedroom 1   | 3861 x 3574mm | 12'8" x 11'9" |
| En Suite    | 2279 x 1450mm | 7'6" x 4'9"   |
| Bedroom 2   | 4338 x 3252mm | 14'3" x 10'8" |
| Bedroom 3   | 3352 x 3164mm | 11'0" x 10'5" |
| Bedroom 4   | 3154 x 2976mm | 10'4" x 9'9"  |
| Bathroom    | 2137 x 1700mm | 7'0" x 5'7"   |
| (           | )             |               |