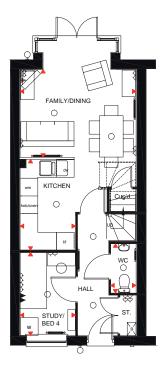

## **FAVERSHAM** 4 BEDROOM TERRACED/SEMI-DETACHED HOME

- A delightful four bed, three-storey home
- The ground floor features a free-flowing kitchen and a dining/family room with French doors opening onto the rear garden
- The first floor consists of a lounge and master bedroom with en suite
- The second floor features two further double bedrooms and family bathroom

#### Fen Street, Brooklands, Milton Keynes MK10 7ES

| Ground Floor           |               |               |  |  |  |  |  |  |
|------------------------|---------------|---------------|--|--|--|--|--|--|
| Study/Bed 4            | 1880 x 2825mm | 6'2" x 9'3"   |  |  |  |  |  |  |
| Kitchen                | 1880 x 3086mm | 6'2" x 10'1"  |  |  |  |  |  |  |
| Family/<br>Dining Room | 3928 x 2979mm | 12'10" x 9'9" |  |  |  |  |  |  |
| WC                     | 863 x 1674mm  | 2'9" x 5'5"   |  |  |  |  |  |  |

#### \*This window is only applicable to certain plots.