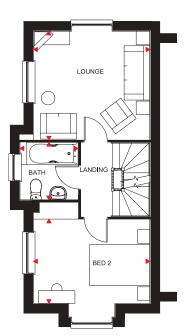

## **BRENTWOOD** 3 BEDROOM SEMI-DETACHED HOME

- A two and a half storey, three bedroom home offering open-plan kitchen with dining area and French doors opening onto the back garden
- A family room is also located on the ground floor
- First floor features a lounge, one double bedroom and a family bathroom
- Second floor features two further double bedrooms and a dual-access shower room

#### First Floor

| Lounge    | 3850 x 3610mm | 12'6'' x 11'8'' |
|-----------|---------------|-----------------|
| Bedroom 2 | 3850 x 2795mm | 12'6'' x 9'1''  |
| Bath      | 1925 x 1900mm | 6'3'' x 6'2''   |
|           |               |                 |

(Approximate dimensions)