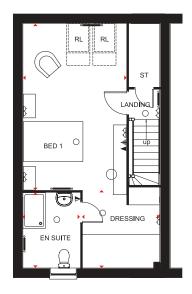

# LINCOLN 4 BEDROOM DETACHED HOME

- A beautifully presented four bedroom home featuring open-plan kitchen with breakfast and family areas and French doors leading to the garden
- Separate dual-aspect dining room and lounge with French doors leading to the garden
- The first floor boasts master bedroom with en suite shower room, two further double bedrooms, a single bedroom and family bathroom

### Ground Floor

| Kitchen/Family/<br>Breakfast | 4628 x 4605mm | 15'2" x 15'1"  |
|------------------------------|---------------|----------------|
| Dining Room                  | 3310 x 2974mm | 10'10" x 9'9"  |
| Lounge                       | 5153 x 3113mm | 16'11" x 10'3" |
| WC                           | 2338 x 852mm  | 7'9" x 2'9"    |

(Approximate dimensions)

\*Please see working drawings for planning required plot specific additional windows

| First Floor |               |                |
|-------------|---------------|----------------|
| Bedroom 1   | 4628 x 3062mm | 15'2" x 10'1"  |
| En Suite    | 2075 x 1200mm | 6'10" x 4'0"   |
| Bedroom 2   | 4532 x 2691mm | 14'11" x 8'10" |
| Bedroom 3   | 3715 x 2788mm | 12'2" x 9'2"   |
| Bedroom 4   | 2155 x 2277mm | 7'1" x 7'6"    |
| Bathroom    | 2075 x 1700mm | 6'10" x 5'7"   |
|             |               |                |

(Approximate dimensions)

| KEY | 0  | Light fitting          |   | T.V. aerial socket | В   | Boiler   | wm  | Washing machine space | $\leftrightarrow$ | Dimension location |
|-----|----|------------------------|---|--------------------|-----|----------|-----|-----------------------|-------------------|--------------------|
|     | -D | Electric socket        | ◄ | Shaver socket      | ST  | Store    | f/f | Fridge/freezer space  |                   |                    |
|     | ◄  | Telephone outlet point | 0 | Radiator           | CYL | Cylinder | dw  | Dishwasher space      |                   |                    |