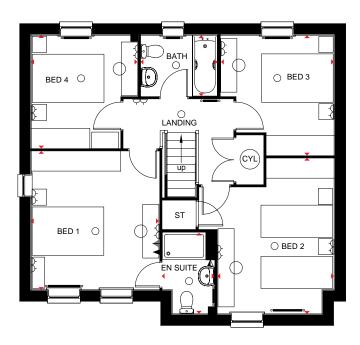

۲

- The first floor has two double bedrooms with en suite to master
- bedroom, a single bedroom and family bathroom

| First Floor |               |               |
|-------------|---------------|---------------|
| Bedroom 1   | 4526 x 3377mm | 14'8" x 11'0" |
| En Suite    | 2083 x 1326mm | 6'10" x 4'4"  |
| Bedroom 2   | 3636 x 3377mm | 11'9" x 11'0" |
| Bedroom 3   | 2096 x 1950mm | 6'11" x 6'5"  |
| Bathroom    | 2083 x 1710mm | 6'10" x 5'7"  |