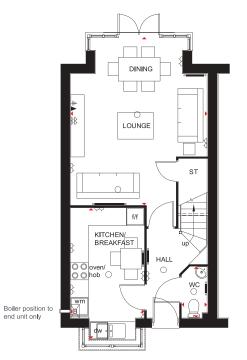

## **BRENTWOOD** 3 BEDROOM SEMI-DETACHED HOME

- A two and a half storey, three bedroom home offering open-plan kitchen with dining area and French doors opening onto the back garden
- A family room is also located on the ground floor
- First floor features a lounge, one double bedroom and a family bathroom
- Second floor features two further double bedrooms and a dual-access shower room

#### Fen Street, Brooklands, Milton Keynes MK10 7ES

Please see working drawings for plot-specific details and elevation treatments with regards to balconies

| Ground Floor   |               |                 |  |  |  |  |  |  |
|----------------|---------------|-----------------|--|--|--|--|--|--|
| Kitchen/Dining | 3850 x 3610mm | 12'6'' x 11'8'' |  |  |  |  |  |  |
| Family Room    | 3850 x 2970mm | 12'6'' x 9'7''  |  |  |  |  |  |  |
| WC             | 1610 x 900mm  | 5'2'' x 2'9''   |  |  |  |  |  |  |

#### First Floor

| Lounge    | 3850 x 3610mm | 12'6'' x 11'8'' |
|-----------|---------------|-----------------|
| Bedroom 2 | 3850 x 2795mm | 12'6'' x 9'1''  |
| Bath      | 1925 x 1900mm | 6'3'' x 6'2''   |
|           |               |                 |

### Second Floor

| Bedroom 1   | 3850 x 3585mm | 12'6'' x 11'7'' |
|-------------|---------------|-----------------|
| Bedroom 3   | 3850 x 2785mm | 12'6'' x 9'1''  |
| Shower Room | 1800 x 2325mm | 5'9'' x 7'6''   |