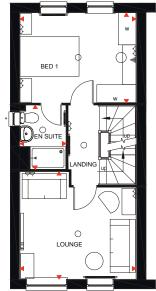

## **FAVERSHAM** 4 BEDROOM TERRACED/SEMI-DETACHED HOME

- A delightful four bed, three-storey home
- The ground floor features a free-flowing kitchen and a dining/family room with French doors opening onto the rear garden
- The first floor consists of a lounge and master bedroom with en suite
- The second floor features two further double bedrooms and family bathroom

#### First Floor

| Lounge   | 3928 x 3645mm | 12'10" x 11'11" |
|----------|---------------|-----------------|
| En suite | 1563 x 2188mm | 5'1" x 7'2"     |
| Bed 1    | 3928 x 3057mm | 12'10" x 10'0"  |

(Approximate dimensions)