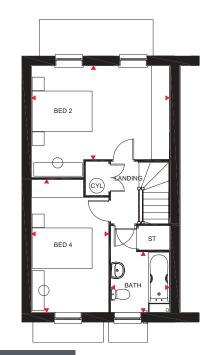

۲

- The first floor has two double bedrooms with en suite to master
- bedroom, a single bedroom and family bathroom

| First Floor |               |               |
|-------------|---------------|---------------|
| Bedroom 1   | 4526 x 3377mm | 14'8" x 11'0" |
| En Suite    | 2083 x 1326mm | 6'10" x 4'4"  |
| Bedroom 2   | 3636 x 3377mm | 11'9" x 11'0" |
| Bedroom 3   | 2096 x 1950mm | 6'11" x 6'5"  |
| Bathroom    | 2083 x 1710mm | 6'10" x 5'7"  |