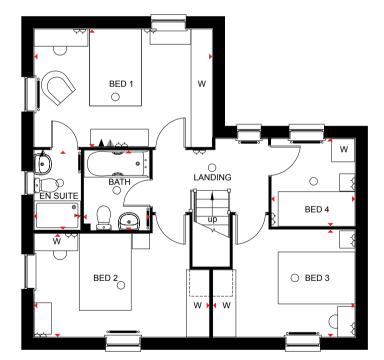

## **YORK** 3 BEDROOM DETACHED HOME

- A beautiful three bed home offering kitchen with breakfast area and French doors leading to the garden
- Ground floor also features a separate dining room and dual-aspect lounge with French doors leading to the garden

۲

- The first floor has two double bedrooms with en suite to master
- bedroom, a single bedroom and family bathroom

| First Floor |               |               |
|-------------|---------------|---------------|
| Bedroom 1   | 4526 x 3377mm | 14'8" x 11'0" |
| En Suite    | 2083 x 1326mm | 6'10" x 4'4"  |
| Bedroom 2   | 3636 x 3377mm | 11'9" x 11'0" |
| Bedroom 3   | 2096 x 1950mm | 6'11" x 6'5"  |
| Bathroom    | 2083 x 1710mm | 6'10" x 5'7"  |