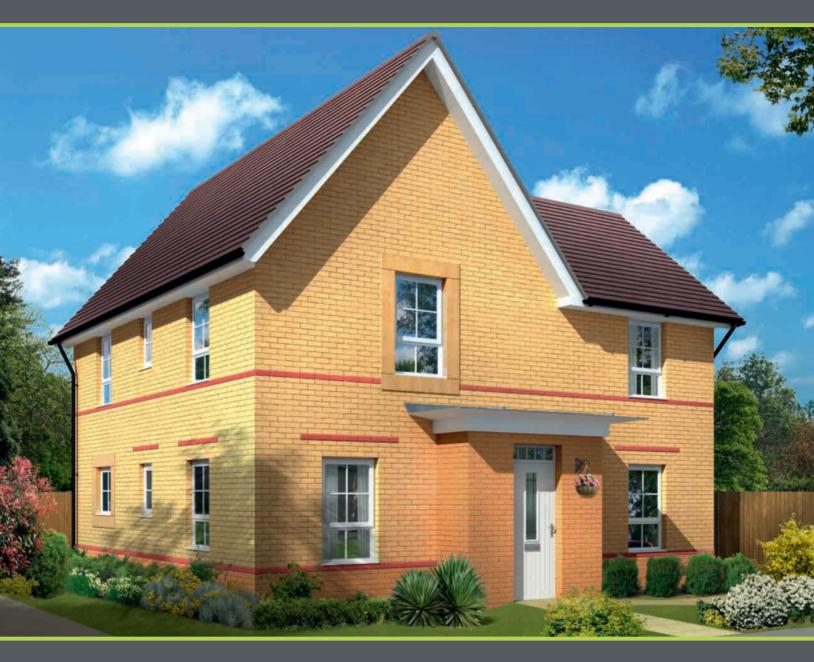

# ALNWICK 4 BEDROOM DETACHED HOME

- A beautifully presented four bedroom detached home featuring kitchen with family area and French doors leading to the garden
- Separate study, dining room and spacious lounge with French doors opening onto the garden
- First floor features master bedroom with walk-in wardrobe and en suite, two further double bedrooms, a single bedroom and family bathroom

#### Fen Street, Brooklands, Milton Keynes MK10 7ES

| Lounge                       | 5416 x 3552mm | 17'9" x 11'8" |
|------------------------------|---------------|---------------|
| Dining Room                  | 3990 x 2924mm | 13'1" x 9'0"  |
| Study                        | 2924 x 2012mm | 9'7" x 6'7"   |
| Kitchen/Family/<br>Breakfast | 4916 x 4150mm | 16'2" x 13'7" |
| Utility                      | 1561 x 1512mm | 5'11" x 5'0"  |
| WC                           | 1655 x 854mm  | 5'5" x 2'10"  |