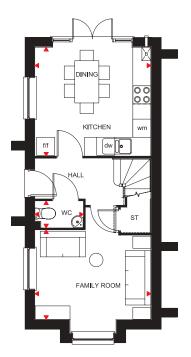

## **BRENTWOOD** 3 BEDROOM SEMI-DETACHED HOME

- A two and a half storey, three bedroom home offering open-plan kitchen with dining area and French doors opening onto the back garden
- A family room is also located on the ground floor
- First floor features a lounge, one double bedroom and a family bathroom
- Second floor features two further double bedrooms and a dual-access shower room

#### Fen Street, Brooklands, Milton Keynes MK10 7ES

Please see working drawings for plot-specific details and elevation treatments with regards to balconies

| Ground Floor   |               |                 |  |  |  |  |  |  |
|----------------|---------------|-----------------|--|--|--|--|--|--|
| Kitchen/Dining | 3850 x 3610mm | 12'6'' x 11'8'' |  |  |  |  |  |  |
| Family Room    | 3850 x 2970mm | 12'6'' x 9'7''  |  |  |  |  |  |  |
| WC             | 1610 x 900mm  | 5'2'' x 2'9''   |  |  |  |  |  |  |

#### First Floor

| Lounge    | 3850 x 3610mm | 12'6'' x 11'8'' |
|-----------|---------------|-----------------|
| Bedroom 2 | 3850 x 2795mm | 12'6'' x 9'1''  |
| Bath      | 1925 x 1900mm | 6'3'' x 6'2''   |
|           |               |                 |

### Second Floor

| Bedroom 1   | 3850 x 3585mm | 12'6'' x 11'7'' |
|-------------|---------------|-----------------|
| Bedroom 3   | 3850 x 2785mm | 12'6'' x 9'1''  |
| Shower Room | 1800 x 2325mm | 5'9'' x 7'6''   |

(Approximate dimensions)

- **KEY** В Boiler ST Store CYL Cylinder
- Washing machine space wm
- $\bullet$ Dimension location
- Fridge/freezer space dw Dishwasher space

f/f