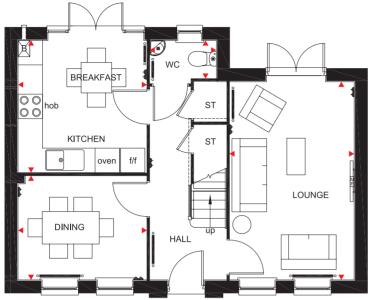

## **YORK** 3 BEDROOM DETACHED HOME

- A beautiful three bed home offering kitchen with breakfast area and French doors leading to the garden
- Ground floor also features a separate dining room and dual-aspect lounge with French doors leading to the garden

#### Fen Street, Milton Keynes MK10 7ES

Please see working drawings for plot-specific details and elevation treatments

۲

۲

| Ground Floor               |               |                |  |  |  |  |  |  |
|----------------------------|---------------|----------------|--|--|--|--|--|--|
| Lounge                     | 4863 x 3050mm | 15'11" x 10'0" |  |  |  |  |  |  |
| Kitchen/<br>Breakfast Area | 3243 x 3153mm | 10'8" x 10'4"  |  |  |  |  |  |  |
| Dining Room                | 3153 x 2544mm | 10'4" x 8'4"   |  |  |  |  |  |  |
| WC                         | 1627 x 1050mm | 5'3" x 3'4"    |  |  |  |  |  |  |