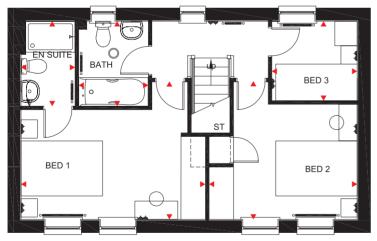

۲

- The first floor has two double bedrooms with en suite to master
- bedroom, a single bedroom and family bathroom

| First Floor |               |               |
|-------------|---------------|---------------|
| Bedroom 1   | 4526 x 3377mm | 14'8" x 11'0" |
| En Suite    | 2083 x 1326mm | 6'10" x 4'4"  |
| Bedroom 2   | 3636 x 3377mm | 11'9" x 11'0" |
| Bedroom 3   | 2096 x 1950mm | 6'11" x 6'5"  |
| Bathroom    | 2083 x 1710mm | 6'10" x 5'7"  |