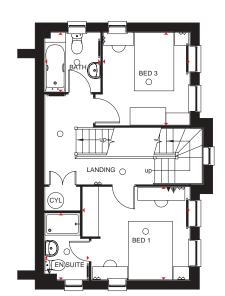

۲

- The first floor has two double bedrooms with en suite to master
- bedroom, a single bedroom and family bathroom

| First Floor |               |               |
|-------------|---------------|---------------|
| Bedroom 1   | 4526 x 3377mm | 14'8" x 11'0" |
| En Suite    | 2083 x 1326mm | 6'10" x 4'4"  |
| Bedroom 2   | 3636 x 3377mm | 11'9" x 11'0" |
| Bedroom 3   | 2096 x 1950mm | 6'11" x 6'5"  |
| Bathroom    | 2083 x 1710mm | 6'10" x 5'7"  |