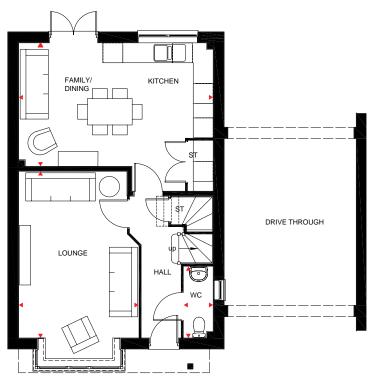

## **YORK** 3 BEDROOM DETACHED HOME

- A beautiful three bed home offering kitchen with breakfast area and French doors leading to the garden
- Ground floor also features a separate dining room and dual-aspect lounge with French doors leading to the garden

#### Fen Street, Milton Keynes MK10 7ES

Please see working drawings for plot-specific details and elevation treatments

۲

۲

| Ground Floor               |               |                |  |  |  |  |  |  |
|----------------------------|---------------|----------------|--|--|--|--|--|--|
| Lounge                     | 4863 x 3050mm | 15'11" x 10'0" |  |  |  |  |  |  |
| Kitchen/<br>Breakfast Area | 3243 x 3153mm | 10'8" x 10'4"  |  |  |  |  |  |  |
| Dining Room                | 3153 x 2544mm | 10'4" x 8'4"   |  |  |  |  |  |  |
| WC                         | 1627 x 1050mm | 5'3" x 3'4"    |  |  |  |  |  |  |