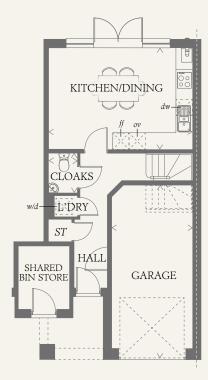

#### GROUND FLOOR

| KITCHEN/<br>DINING | 17'4" x 12'2" | 5.28 x 3.72 m |
|--------------------|---------------|---------------|
| CLOAKS             | 4'9" x 3'6"   | 1.46 x 1.06 m |
| LAUNDRY            | 2'10" x 2'7"  | 0.86 x 0.78 m |
| GARAGE             | 19'9" x 9'10" | 6.03 x 3.00 m |

| KE١ | (   |
|-----|-----|
| 00  | Hoh |

- ov Oven
- HW Hot water cylinder
  - ST Cupboard W Wardrobe
  - op Optional wardrobe
- w/d Washer/dryer spacedw Dishwasher space

ff Fridge/freezer

< Denotes where dimensions are taken from. All wardrobes are subject to site specification. Please see Sales Consultant for further details.