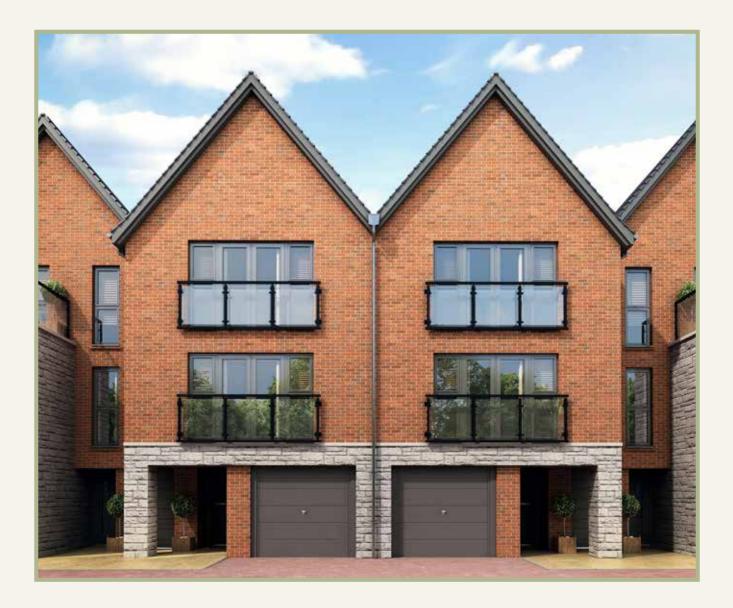

# The Lancaster Mid

Four Bedroom Home

## The Lancaster Mid

Four Bedroom Home

The Lancaster boasts four spacious bedrooms, with the master bedroom enjoying its own en-suite bathroom. An integrated kitchen/diner and first floor lounge ensures you have all the space necessary for a growing family.