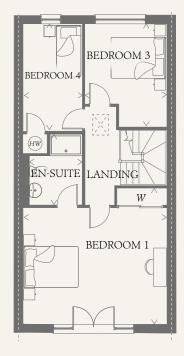

#### SECOND FLOOR

| BEDROOM 1 | 17'4" x 16'4" | 5.28 x 4.99 m                        |
|-----------|---------------|--------------------------------------|
| EN-SUITE  | 8'7" x 7'1"   | 2.62 x 2.17 m                        |
| BEDROOM 3 | 12'5" x 9'11" | $3.78  \mathrm{x}  3.02  \mathrm{m}$ |
| BEDROOM 4 | 13'0" x 7'1"  | 3.95 x 2.17 m                        |

| KE١ | (   |
|-----|-----|
| 00  | Hoh |

- ov Oven
- HW Hot water cylinder
  - ST Cupboard W Wardrobe
  - op Optional wardrobe
- w/d Washer/dryer spacedw Dishwasher space

ff Fridge/freezer

< Denotes where dimensions are taken from. All wardrobes are subject to site specification. Please see Sales Consultant for further details.