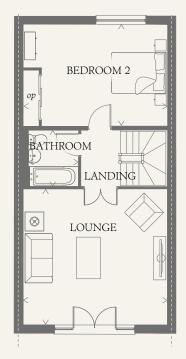

#### FIRST FLOOR

| LOUNGE    | 17'4" x 16'4" | 5.28 x 4.99 m    |
|-----------|---------------|------------------|
| BEDROOM 2 | 17'4" x 12'2" | 5.28 x 3.72 m    |
| BATHROOM  | 6'9" x 6'8"   | 2.07  x  2.02  m |

| KE١ | (   |
|-----|-----|
| 00  | Hoh |

- ov Oven
- HW Hot water cylinder
  - ST Cupboard W Wardrobe
  - op Optional wardrobe
- w/d Washer/dryer spacedw Dishwasher space

ff Fridge/freezer

< Denotes where dimensions are taken from. All wardrobes are subject to site specification. Please see Sales Consultant for further details.