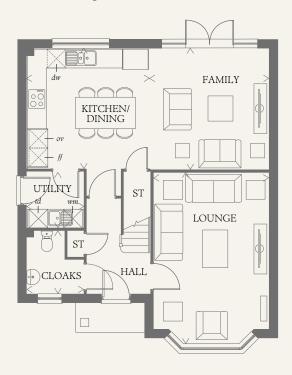

#### GROUND FLOOR

| LOUNGE             | 17'9" x 11'11" | 5.42 x 3.63 m |
|--------------------|----------------|---------------|
| KITCHEN/<br>DINING | 12'8" x 12'6"  | 3.87 x 3.82 m |
| FAMILY             | 12'6" x 12'6"  | 3.82 x 3.81 m |
| UTILITY            | 5'11" x 5'11"  | 1.81 x 1.80 m |
| CLOAKS             | 6'6" x 5'11"   | 1.99 x 1.80 m |

Additional window on Plot 89

Customers should note this illustration is an example of the Leamington Lifestyle house type. All dimensions indicated are approximate and the furniture layout is for illustrative purposes only. Homes may be 'handed' (mirror image) versions of the illustrations, and may be detached, semi-detached or terraced. Materials used may differ from plot to plot including render and roof tile colours. Detailed plans and specifications are available for inspection for each plot at our Sales Centre during working hours and customers must check their individual specifications prior to making a reservation.

< Denotes where dimensions are taken from. All wardrobes are subject to site specification. Please see Sales Consultant for further details.</p>

THINK. EF\_LEAMQ\_DM.2.0 | AF 1189232