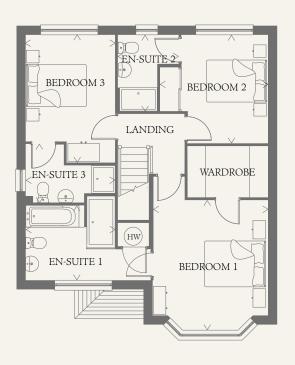

### FIRST FLOOR

| BEDROOM 1  | 13'6" x 11'11" | 4.12 x 3.63 m |
|------------|----------------|---------------|
| EN-SUITE 1 | 9'3" x 7'9"    | 2.83 x 2.37 m |
| WARDROBE   | 8'4" x 5'5"    | 2.54 x 1.65 m |
| BEDROOM 2  | 11'3" x 11'2"  | 3.44 x 3.41 m |
| EN-SUITE 2 | 7'11" x 6'2"   | 2.41 x 1.93 m |
| BEDROOM 3  | 13'4" x 9'3"   | 4.06 x 2.83 m |
| EN-SUITE 3 | 9'3" x 6'1"    | 2.83 x 1.85 m |

Additional window on Plot 89

Customers should note this illustration is an example of the Leamington Lifestyle house type. All dimensions indicated are approximate and the furniture layout is for illustrative purposes only. Homes may be 'handed' (mirror image) versions of the illustrations, and may be detached, semi-detached or terraced. Materials used may differ from plot to plot including render and roof tile colours. Detailed plans and specifications are available for inspection for each plot at our Sales Centre during working hours and customers must check their individual specifications prior to making a reservation.

< Denotes where dimensions are taken from. All wardrobes are subject to site specification. Please see Sales Consultant for further details.</p>

THINK. EF\_LEAMQ\_DM.2.0 | AF 1189232