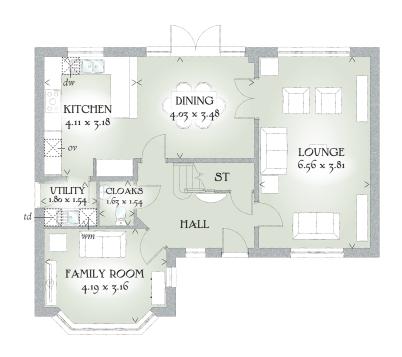

## GROUND FLOOR

| Lounge         | 21'6" x 12'6" | 6.56 x 3.81 m |
|----------------|---------------|---------------|
| Family<br>Room | 13'9" x 10'4" | 4.19 x 3.16 m |
| Kitchen        | 13'6" x 10'5" | 4.11 x 3.18 m |
| Dining         | 13'3" x 11'5" | 4.03 x 3.48 m |
| Utility        | 5'11" x 5'1"  | 1.80 x 1.54 m |
| Cloaks         | 5'4" x 5'1"   | 1.63 x 1.54 m |

Customers should note this illustration is an example of the Balmoral house type. All dimensions indicated are approximate and the furniture layout is for illustrative purposes only. Homes may be 'handed' (mirror image) versions of the illustrations, and may be detached, semi-detached or terraced. Materials used may differ from plot to plot including render and roof tile colours. Detailed plans and specifications are available for inspection for each plot at our Sales Centre during working hours and customers must check their individual specifications prior to making a reservation.

KEY Signature Hob ov Oven #Fridge/freezer wm Washing machine space dw Dishwasher space td Tumble dryer space ww Hot water cylinder ST Cupboard

< Denotes where dimensions are taken from. All wardrobes are subject to site specification. Please see Sales Consultant for further details.