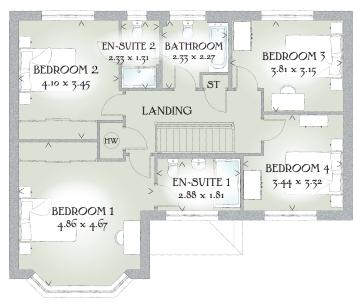

## FIRST FLOOR

| Bedroom 1  | 15'11" x 15'4" | 4.86 x 4.67 m |
|------------|----------------|---------------|
| En-suite 1 | 9'5" x 5'11"   | 2.88 x 1.81 m |
| Bedroom 2  | 13'5" x 11'4"  | 4.10 x 3.45 m |
| En-suite 2 | 7'8" x 4'4"    | 2.33 x 1.31 m |
| Bedroom 3  | 12'6" x 10'4"  | 3.81 x 3.15 m |
| Bedroom 4  | 11'3" x 10'11" | 3.44 x 3.32 m |
| Bathroom   | 7'8" x 7'5"    | 2.33 x 2.27 m |

Customers should note this illustration is an example of the Balmoral house type. All dimensions indicated are approximate and the furniture layout is for illustrative purposes only. Homes may be 'handed' (mirror image) versions of the illustrations, and may be detached, semi-detached or terraced. Materials used may differ from plot to plot including render and roof tile colours. Detailed plans and specifications are available for inspection for each plot at our Sales Centre during working hours and customers must check their individual specifications prior to making a reservation.

KEY Signature Hob ov Oven #Fridge/freezer wm Washing machine space dw Dishwasher space td Tumble dryer space ww Hot water cylinder ST Cupboard

< Denotes where dimensions are taken from. All wardrobes are subject to site specification. Please see Sales Consultant for further details.