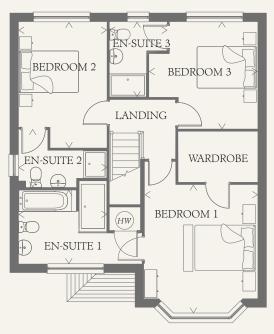

### FIRST FLOOR

| BEDROOM 1  | 13'6" x 11'11" | 4.12 x 3.63 m |
|------------|----------------|---------------|
| EN-SUITE 1 | 9'3" x 7'9"    | 2.83 x 2.37 m |
| WARDROBE   | 8'4" x 5'5"    | 2.54 x 1.65 m |
| BEDROOM 2  | 13'4" x 9'3"   | 4.06 x 2.83 m |
| EN-SUITE 2 | 9'3" x 6'1"    | 2.83 x 1.85 m |
| BEDROOM 3  | 11'5" x 11'3"  | 3.49 x 3.44 m |
| EN-SUITE 3 | 7'11" x 6'1"   | 2.41 x 1.85 m |

Floor Plan is for plots 66 & 69 only

Customers should note this illustration is an example of the Leamington Lifestyle house type. All dimensions indicated are approximate and the furniture layout is for illustrative purposes only. Homes may be 'handed' (mirror image) versions of the illustrations, and may be detached, semi-detached or terraced. Materials used may differ from plot to plot including render and roof tile colours. Detailed plans and specifications are available for inspection for each plot at our Sales Centre during working hours and customers must check their individual specifications prior to making a reservation.

KEY

Hw Hot water cylinder

ST Cupboard

< Denotes where dimensions are taken from. All wardrobes are subject to site specification. Please see Sales Consultant for further details.

THINK 204468. EF\_LEAMQ\_DM.1.0 RV