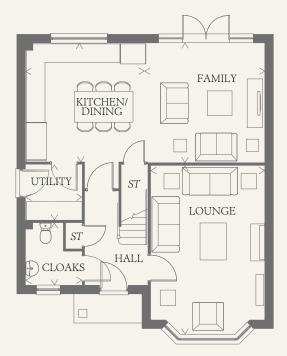

### GROUND FLOOR

| LOUNGE             | 17'9" x 11'11" | 5.42 x 3.63 m |
|--------------------|----------------|---------------|
| KITCHEN/<br>DINING | 12'8" x 12'6"  | 3.87 x 3.82 m |
| FAMILY             | 12'6" x 12'6"  | 3.82 x 3.81 m |
| UTILITY            | 5'11" x 5'11"  | 1.81 x 1.80 m |
| CLOAKS             | 6'6" x 5'11"   | 1.99 x 1.80 m |

Floor Plan is for plots 66 & 69 only

Customers should note this illustration is an example of the Leamington Lifestyle house type. All dimensions indicated are approximate and the furniture layout is for illustrative purposes only. Homes may be 'handed' (mirror image) versions of the illustrations, and may be detached, semi-detached or terraced. Materials used may differ from plot to plot including render and roof tile colours. Detailed plans and specifications are available for inspection for each plot at our Sales Centre during working hours and customers must check their individual specifications prior to making a reservation.

KEY

Hw Hot water cylinder

ST Cupboard

< Denotes where dimensions are taken from. All wardrobes are subject to site specification. Please see Sales Consultant for further details.

THINK 204468. EF\_LEAMQ\_DM.1.0 RV