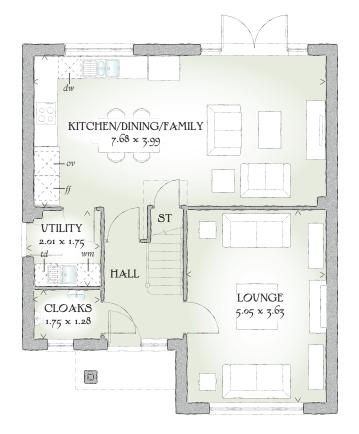

## **GROUND FLOOR**

| Lounge                        | 16'7" x 11'11" | 5.05 x 3.63 m |
|-------------------------------|----------------|---------------|
| Kitchen/<br>Dining/<br>Family | 25'2" x 13'1"  | 7.68 x 3.99 m |
| Cloaks                        | 5'9" x 4'2"    | 1.75 x 1.28 m |
| Utility                       | 6'7" x 5'9"    | 2.01 x 1.75 m |

Traditional homes, built the way you remember

KEY  $\textcircled{00}{0}$  Hob ov Oven  $/\!\!/$  Fridge/freezer wm Washing machine space dw Dishwasher space td Tumble dryer space w Hot water cylinder ST Cupboard

< Denotes where dimensions are taken from. All wardrobes are subject to site specification. Please see Sales Consultant for further details.