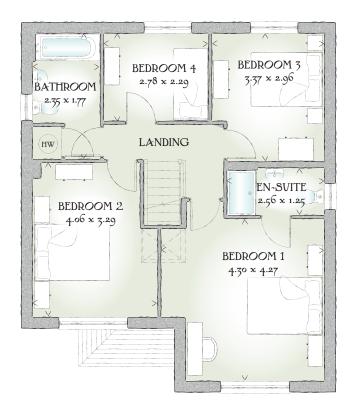

## FIRST FLOOR

| Bedroom 1 | 14'1" x 14'0"  | 4.30 x 4.27 m |
|-----------|----------------|---------------|
| En-suite  | 8'5" x 4'1"    | 2.56 x 1.25 m |
| Bedroom 2 | 13'4" x 10'10" | 4.06 x 3.29 m |
| Bedroom 3 | 11'1" x 9'9"   | 3.37 x 2.96 m |
| Bedroom 4 | 9'1" x 7'6"    | 2.78 x 2.29 m |
| Bathroom  | 7'9" x 5'10"   | 2.35 x 1.77 m |

< Denotes where dimensions are taken from. All wardrobes are subject to site specification. Please see Sales Consultant for further details.