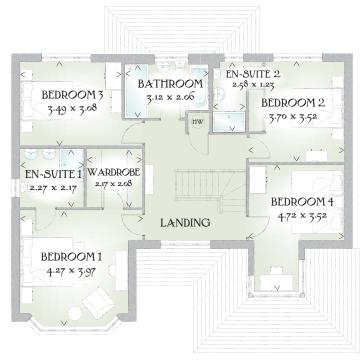

## FIRST FLOOR

| Bedroom 1  | 14'0" x 13'0" | 4.27 x 3.97 m |
|------------|---------------|---------------|
| En-suite 1 | 7'5" x 7'2"   | 2.27 x 2.17 m |
| Wardrobe   | 7'2" x 6'10"  | 2.17 x 2.08 m |
| Bedroom 2  | 12'2" x 11'7" | 3.70 x 3.52 m |
| En-suite 2 | 8'6" x 4'0"   | 2.58 x 1.23 m |
| Bedroom 3  | 11'6" x 10'1" | 3.49 x 3.08 m |
| Bedroom 4  | 15'5" x 11'7" | 4.70 x 3.52 m |
| Bathroom   | 10'10" x 6'9" | 3.29 x 2.06 m |

Customers should note this illustration is an example of the Richmond house type. All dimensions indicated are approximate and furniture layout is for illustrative purposes only. Homes may be 'handed' (mirror image) versions of the illustrations, and may be detached, semi-detached or terraced. Materials used may differ from plot to plot including render and roof tile colours. Detailed plans and specifications are available for inspection for each plot at our Sales Centre during working hours and customers must check their individual specifications prior to making a reservation.