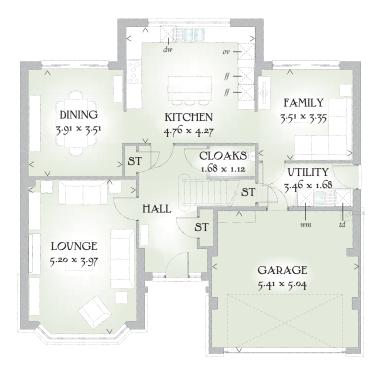

## GROUND FLOOR

| Lounge  | 17'1" x 13'0"  | 5.20 x 3.97 m |
|---------|----------------|---------------|
| Family  | 11'6" x 11'0"  | 3.51 x 3.35 m |
| Dining  | 12'10" x 11'6" | 3.91 x 3.51 m |
| Kitchen | 15'7" x 14'0"  | 4.76 x 4.27 m |
| Utility | 11'4" x 5'6"   | 3.46 x 1.68 m |
| Cloaks  | 5'6" x 3'8"    | 1.68 x 1.12 m |
| Garage  | 17'9" x 16'7"  | 5.41 x 5.04 m |

Customers should note this illustration is an example of the Richmond house type. All dimensions indicated are approximate and furniture layout is for illustrative purposes only. Homes may be 'handed' (mirror image) versions of the illustrations, and may be detached, semi-detached or terraced. Materials used may differ from plot to plot including render and roof tile colours. Detailed plans and specifications are available for inspection for each plot at our Sales Centre during working hours and customers must check their individual specifications prior to making a reservation.