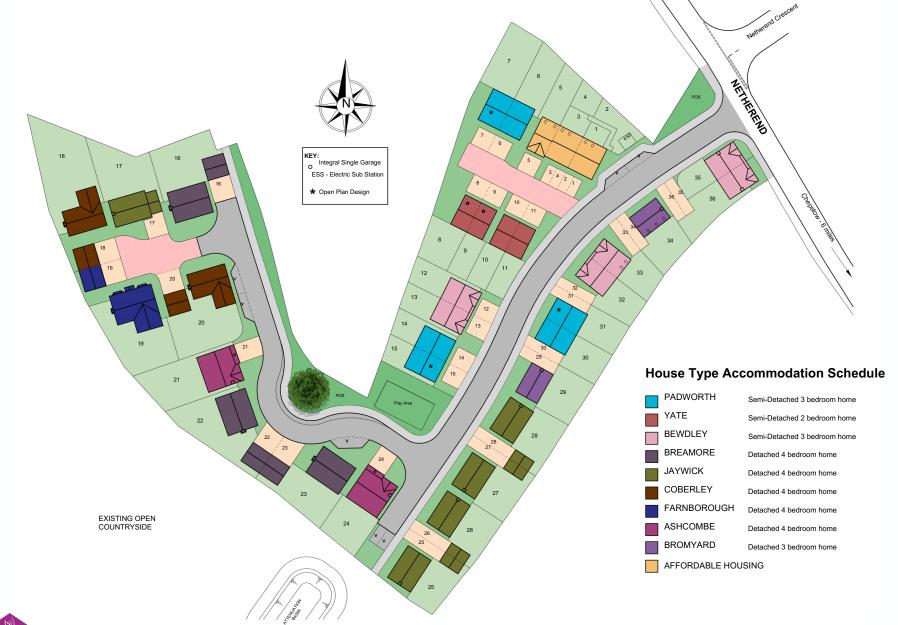

## SITE PLAN

OLD DAIRY WAY, NETHEREND, WOOLASTON, LYDNEY, GLOUCESTERSHIRE, GL15 6NN

We strive to make each home and development as varied and interesting as possible. Therefore the above is for illustration purposes only and individual properties may vary. Please ask for details of specific properties. Every care has been taken with the preparation of this information, which has been produced for your guidance only and individual properties may vary. Please ask for details of specific properties. Every care has been taken with the preparation of this information, which has been produced for your guidance only and does not form part of a contract. The Plans are NOT TO SCALE, and may vary on site. Please do not use this information for purchase of furnishings and furniture