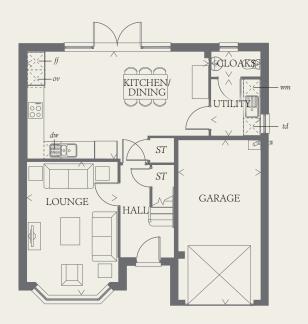

### GROUND FLOOR

| LOUNGE             | 16'0" x 10'10" | 4.87 x 3.29 m |
|--------------------|----------------|---------------|
| KITCHEN/<br>DINING | 21'8" x 12'9"  | 6.60 x 3.88 m |
| CLOAKS             | 5'10" x 3'1"   | 1.78 x 0.94 m |
| UTILITY            | 6'8" x 5'10"   | 2.02 x 1.78 m |
| GARAGE             | 19'8" x 9'10"  | 6.00 x 3.00 m |

< Denotes where dimensions are taken from. All wardrobes are subject to site specification. Please see Sales Consultant for further details

00 Hob

td Tumble dryer space

ov Oven

Hw Hot water cylinder

ff Fridge/freezer

ST Cupboard

dw Dishwasher space

wm Washing machine space op Optional wardrobe

THINK 192136. EF OXFO DM.3 RV