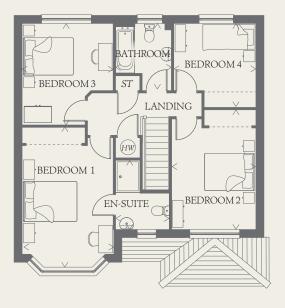

### FIRST FLOOR

| BEDROOM 1 | 16'8" x 10'10" | 5.08 x 3.29 m |
|-----------|----------------|---------------|
| EN-SUITE  | 8'3" x 6'5"    | 2.51 x 1.96 m |
| BEDROOM 2 | 14'2" x 10'0"  | 4.33 x 3.05 m |
| BEDROOM 3 | 12'0" x 10'10" | 3.66 x 3.29 m |
| BEDROOM 4 | 9'11" x 9'9"   | 3.03 x 2.97 m |
| BATHROOM  | 7'11" x 6'8"   | 2.42 x 2.04 m |

< Denotes where dimensions are taken from. All wardrobes are subject to site specification. Please see Sales Consultant for further details

00 Hob

td Tumble dryer space

ov Oven

Hw Hot water cylinder

ff Fridge/freezer

ST Cupboard

dw Dishwasher space

wm Washing machine space op Optional wardrobe

THINK 192136. EF OXFO DM.3 RV