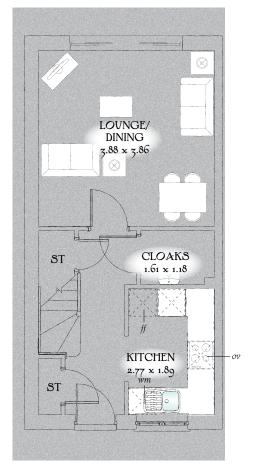

## GROUND FLOOR

| Lounge/<br>Dining | 12'9" x 12'8" | 3.88 x 3.86 m |
|-------------------|---------------|---------------|
| Kitchen           | 9'1" x 6'2"   | 2.77 x 1.89 m |
| Cloaks            | 5'3" x 3'10"  | 1.61 x 1.18 m |

KEY  ${{\bigcirc}{\bigcirc}{\bigcirc}{\bigcirc}{\bigcirc}}$  Hob ov Oven  ${/\!\!\!/}{ }$  Fridge/freezer  ${\it wm}$  Washing machine space ST Cupboard

\* Max dimensions Note: Bedroom dimensions taken into wardrobe recess. All wardrobes are subject to site specification. Please see Sales Consultant for further details.