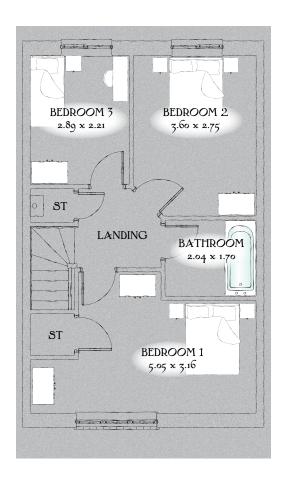

## FIRST FLOOR

| Bedroom 1 | 16'7" x 10'4" | 5.05 x 3.16 m*  |
|-----------|---------------|-----------------|
| Bedroom 2 | 11'10" x 9'0" | 3.60 x 2.75 m*  |
| Bedroom 3 | 9'6" x 7'3"   | 2.89 x 2.21 m*  |
| Bathroom  | 6'8" x 5'7"   | 2.04 x 1.70 m * |

KEY  ${{\bigcirc}{\bigcirc}{\bigcirc}{\bigcirc}{\bigcirc}}$  Hob ov Oven  ${/\!\!\!/}{ }$  Fridge/freezer  ${\it wm}$  Washing machine space ST Cupboard

\* Max dimensions Note: Bedroom dimensions taken into wardrobe recess. All wardrobes are subject to site specification. Please see Sales Consultant for further details.