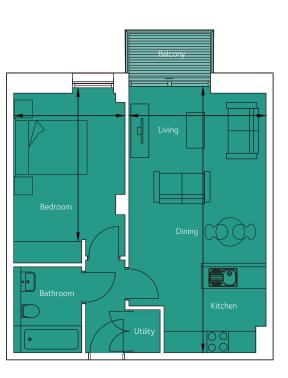

## Floorplan - Plot 2307

1 Bedroom Apartment Third Floor - Capstan Room Total area 554 sq ft (51.5 sq m)

Living/Kitchen/Dining

24' 3" x 12' 6" 14' 1" x 10' 2"

(7.40m x 3.80m) (4.30m x 3.10m)

Bedroom 1

01174 535 155 | factorynumber1@cityandcountry.co.uk | www.cityandcountry.co.uk

NOT TO SCALE