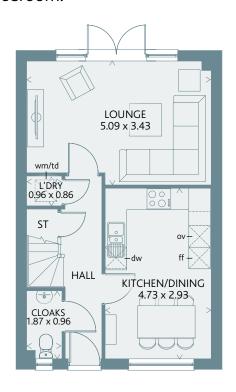

## GROUND FLOOR

| Lounge             | 16'8" x 11'3" | 5.09 x 3.43 m |
|--------------------|---------------|---------------|
| Kitchen/<br>Dining | 15'6" x 9'7"  | 4.73 x 2.93 m |
| Cloaks             | 6'2" x 3'2"   | 1.87 x 0.96 m |
| Laundry            | 3'2" x 2'10"  | 0.96 x 0.86 m |

KEY 8 Hob ov Oven ff Fridge/freezer wm Washing machine space dw Dishwasher space td Tumble dryer space 9 Hot water cylinder ld Larder cupboard op Optional wardrobe ST Cupboard B Boiler

< Denotes where dimensions are taken from. All wardrobes are subject to site specification. Please see Sales Consultant for further details.