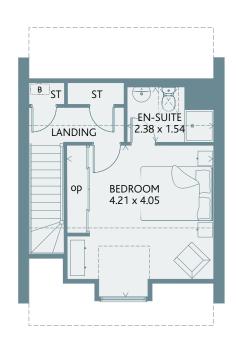

## FIRST FLOOR

| Bedroom 2 | 15'6" x 8'10" | 4.73 x 2.70 m |
|-----------|---------------|---------------|
| Bedroom 3 | 11'3" x 9'0"  | 3.43 x 2.75 m |
| Bedroom 4 | 9'5" x 7'7"   | 3.00 x 2.30 m |
| Bathroom  | 7′5″ x 6′2″   | 2.26 x 1.87 m |

KEY 8 Hob ov Oven ff Fridge/freezer wm Washing machine space dw Dishwasher space td Tumble dryer space 9 Hot water cylinder ld Larder cupboard op Optional wardrobe ST Cupboard B Boiler

< Denotes where dimensions are taken from. All wardrobes are subject to site specification. Please see Sales Consultant for further details.