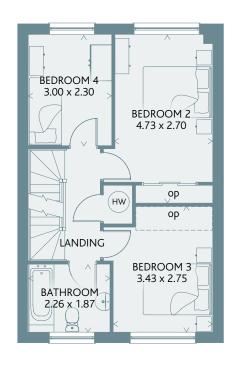

## FIRST FLOOR

| Bedroom 2 | 15'6" x 8'10" | 4.73 x 2.70 m |
|-----------|---------------|---------------|
| Bedroom 3 | 11'3" x 9'0"  | 3.43 x 2.75 m |
| Bedroom 4 | 9'5" x 7'7"   | 3.00 x 2.30 m |
| Bathroom  | 7′5″ x 6′2″   | 2.26 x 1.87 m |

KEY 8 Hob ov Oven ff Fridge/freezer wm Washing machine space dw Dishwasher space td Tumble dryer space 9 Hot water cylinder ld Larder cupboard op Optional wardrobe ST Cupboard B Boiler

< Denotes where dimensions are taken from. All wardrobes are subject to site specification. Please see Sales Consultant for further details.