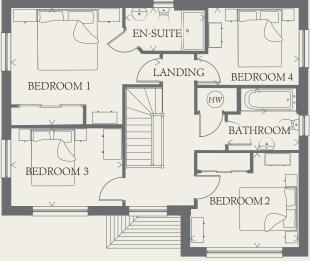

## GROUND FLOOR

|   | LOUNGE                        | 21'2" x 11'8" | 6.44 x 3.56 m | BEDROOM 1 | 11'11" x 11'8" | 3.62 x 3.55 m |
|---|-------------------------------|---------------|---------------|-----------|----------------|---------------|
|   | KITCHEN/<br>DINING/<br>FAMILY | 25'7" x 11'7" | 7.79 x 3.52 m | EN-SUITE  | 7'11" x 4'7"   | 2.41 x 1.40 m |
|   |                               |               |               | BEDROOM 2 | 11'7" x 9'10"  | 3.52 x 2.99 m |
|   | UTILITY                       | 6'6" x 5'9"   | 1.99 x 1.75 m | BEDROOM 3 | 11'11" x 9'2"  | 3.62 x 2.80 m |
| ( | CLOAKS                        | 6'6" x 3'4"   | 1.99 x 1.01 m | BEDROOM 4 | 10'4" x 8'7"   | 3.16 x 2.61 m |
|   |                               |               |               | BATHROOM  | 8'2" x 6'8"    | 2.48 x 2.02 m |

## CONSUMER CODE FC OME BUILDERS www.consumercode.co.uk

Customers should note this illustration is an example of the Shaftesbury house type. All dimensions indicated are approximate and the furniture layout is for illustrative purposes only. Homes may be 'handed' (mirror image) versions of the illustrations, and may be detached, semi-detached or terraced. Materials used may differ from plot to plot including render and roof tile colours. Detailed plans and specifications are available for inspection for each plot at our Sales Centre during working hours and customers must check their individual specifications prior to making a reservation.

< Denotes where dimensions are taken from. All wardrobes are subject to site specification. Please see Sales Consultant for further details

| 8'2" | Х | 6'8" |
|------|---|------|
|      |   |      |

FIRST FLOOR