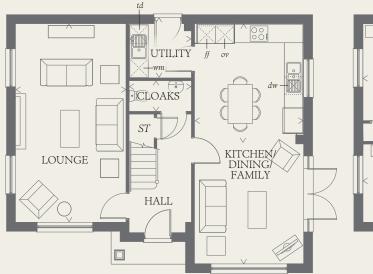

## GROUND FLOOR

|   | LOUNGE                        | 21'2" x 11'8" | 6.44 x 3.56 m | BEDROOM 1 | 11'11" x 11'8" | 3.62 x 3.55 m |
|---|-------------------------------|---------------|---------------|-----------|----------------|---------------|
|   | KITCHEN/<br>DINING/<br>FAMILY | 25'7" x 11'7" | 7.79 x 3.52 m | EN-SUITE  | 7'11" x 4'7"   | 2.41 x 1.40 m |
|   |                               |               |               | BEDROOM 2 | 11'7" x 9'10"  | 3.52 x 2.99 m |
|   | UTILITY                       | 6'6" x 5'9"   | 1.99 x 1.75 m | BEDROOM 3 | 11'11" x 9'2"  | 3.62 x 2.80 m |
| ( | CLOAKS                        | 6'6" x 3'4"   | 1.99 x 1.01 m | BEDROOM 4 | 10'4" x 8'7"   | 3.16 x 2.61 m |
|   |                               |               |               | BATHROOM  | 8'2" x 6'8"    | 2.48 x 2.02 m |

## CONSUMER CODE FC OME BUILDERS www.consumercode.co.uk

Customers should note this illustration is an example of the Shaftesbury house type. All dimensions indicated are approximate and the furniture layout is for illustrative purposes only. Homes may be 'handed' (mirror image) versions of the illustrations, and may be detached, semi-detached or terraced. Materials used may differ from plot to plot including render and roof tile colours. Detailed plans and specifications are available for inspection for each plot at our Sales Centre during working hours and customers must check their individual specifications prior to making a reservation.

KEY 👸 Hob

- ov Oven
- ∬ Fridge/freezer

HW Hot water cylinder

- ST Cupboard
- wm Washing machine space
- dw Dishwasher space

THINK. EF\_SHAF\_DM.7

td Tumble dryer space