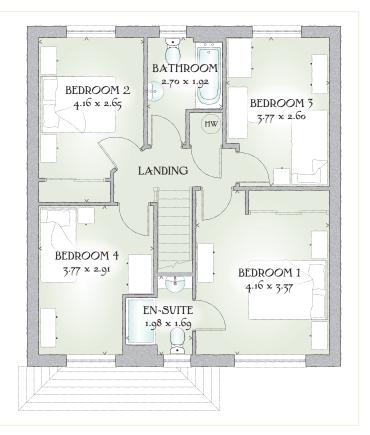

## FIRST FLOOR

| Bedroom 1 | 13'8" x 11'1" | 4.16 x 3.37 m |
|-----------|---------------|---------------|
| En-suite  | 6'6" x 5'7"   | 1.98 x 1.69 m |
| Bedroom 2 | 13'8" x 8'8"  | 4.16 x 2.65 m |
| Bedroom 3 | 12'4" x 8'6"  | 3.77 x 2.60 m |
| Bedroom 4 | 12'4" x 9'7"  | 3.77 x 2.91 m |
| Bathroom  | 8'10" x 6'4"  | 2.70 x 1.92 m |

 Denotes where dimensions are taken from. All wardrobes are subject to site specification. Please see Sales Consultant for further details.