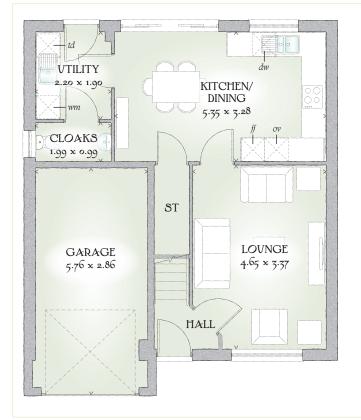

## **GROUND FLOOR**

| Lounge             | 15'3" x 11'1" | 4.65 x 3.37 m |
|--------------------|---------------|---------------|
| Kitchen/<br>Dining | 17'7" x 10'9" | 5.35 x 3.28 m |
| Utility            | 7'3" x 6'3"   | 2.20 x 1.90 m |
| Cloaks             | 6'6" x 3'3"   | 1.99 x 0.99 m |
| Garage             | 18'11" x 9'5" | 5.76 x 2.86 m |

Traditional homes, built the way you remember

KEY  $\textcircled{00}{00}$  Hob ov Oven # Fridge/freezer wm Washing machine space dw Dishwasher space td Tumble dryer space me Hot water cylinder ST Cupboard