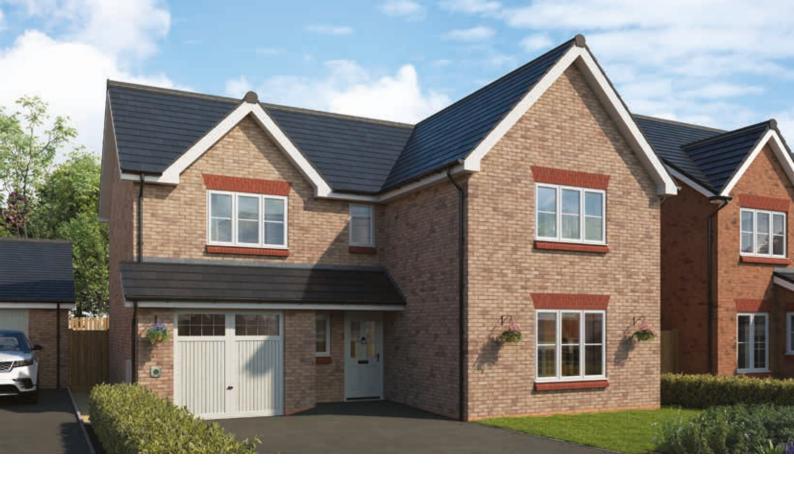

# THE ELDERBERRY

#### 3 BEDROOM DETACHED HOME

| Lounge         | 3420 x 5310 | 11'2" x 17'5" |
|----------------|-------------|---------------|
| Kitchen/Dining | 2980 x 3709 | 9'9" x 12'2"  |
| Family         | 3887 x 1600 | 12'9" × 5'3"  |
| Cloakroom      | 1020 x 1625 | 3'4" x 5'4"   |

| Bedroom 1 | 3443 x 3353       | 11′3″ x 11′0″     |
|-----------|-------------------|-------------------|
| En-Suite  | 1925 x 1650       | 6′4″ x 5′5″       |
| Bedroom 2 | 3028 x 3077       | 9′11″ × 10′1″     |
| Bedroom 3 | 3028 x 2145       | 9′11″ × 7′0″      |
| Bathroom  | 2362 x 1869 (max) | 7'9" x 6'2" (max) |
|           |                   |                   |