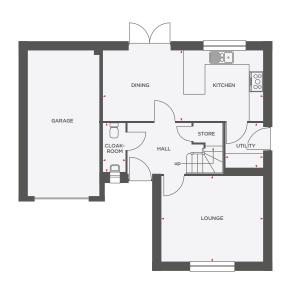

# THE ELDERBERRY

#### 3 BEDROOM DETACHED HOME

| Lounge         | 3420 x 5310 | 11'2" x 17'5" |
|----------------|-------------|---------------|
| Kitchen/Dining | 2980 x 3709 | 9'9" x 12'2"  |
| Family         | 3887 x 1600 | 12'9" × 5'3"  |
| Cloakroom      | 1020 x 1625 | 3'4" x 5'4"   |