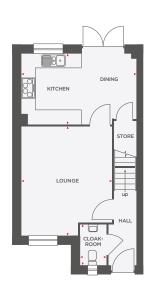

### THE LAUREL

#### 3 BEDROOM SEMI-DETACHED HOME

| STORE    | $\supseteq$ . |
|----------|---------------|
|          | BATHROOM      |
| dow      | ING \         |
|          |               |
| en-suite | BEDROOM 1     |
|          |               |
|          | •             |
|          |               |
|          |               |

| Lounge         | 3449 x 4929 (max) | 11'3" x 16'2" (max) |
|----------------|-------------------|---------------------|
| Kitchen/Dining | 4506 x 3557 (max) | 14'9" x 11'8" (max) |
| Cloakroom      | 969 x 1751        | 3'2" x 5'9"         |

| Bedroom 1 | 3164 x 3302 (max) | 10'4" x 10'10" (max) |
|-----------|-------------------|----------------------|
| Bedroom 1 | 3302 (max) x 3164 | 10'10" (max) X 10'4" |
| En-Suite  | 1254 x 3302 (max) | 4'1" x 10'10" (max)  |
| Bedroom 2 | 2435 x 3168       | 7′11″ × 10′4″        |
| Bedroom 3 | 1983 x 2073       | 6'6" x 6'9"          |
| Bathroom  | 2435 x 1928       | 8'0" x 6'4"          |
|           |                   |                      |