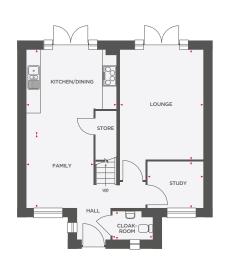

### 4 BEDROOM DETACHED HOME WITH DETACHED GARAGE

| Lounge         | 3511 x 4628 | 11'6" x 15'2"  |
|----------------|-------------|----------------|
| Kitchen/Dining | 3787 x 4265 | 12'5" x 13'11" |
| Family         | 2835 x 2395 | 9'3" x 7'10"   |
| Study          | 2340 x 1944 | 7′8″ x 6′4″    |
| Cloakroom      | 1686 x 1203 | 5'6" x 3'11"   |

| Bedroom 1 | 3573 x 3545       | 11'8" x 11'7"      |
|-----------|-------------------|--------------------|
| En-Suite  | 3173 (max) × 1212 | 10'5" (max) X 4'0" |
| Bedroom 2 | 2835 x 3545       | 9′3″ x 11′7″       |
| Bedroom 3 | 2803 x 3004       | 9'2" x 9'10"       |
| Bedroom 4 | 2319 x 3004       | 7′7″ × 9′10″       |
| Bathroom  | 2126 x 1922       | 7′0″ x 6′4″        |
|           |                   |                    |