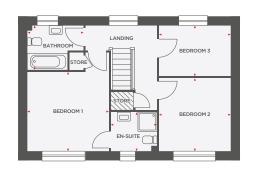

# THE ELDERBERRY

| Bedroom 1 | 3443 x 3353       | 11′3″ x 11′0″     |
|-----------|-------------------|-------------------|
| En-Suite  | 1925 x 1650       | 6′4″ x 5′5″       |
| Bedroom 2 | 3028 x 3077       | 9′11″ × 10′1″     |
| Bedroom 3 | 3028 x 2145       | 9′11″ × 7′0″      |
| Bathroom  | 2362 x 1869 (max) | 7'9" x 6'2" (max) |
|           |                   |                   |