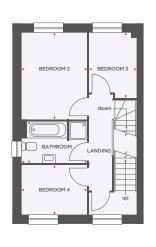

### THE LAUREL

#### 3 BEDROOM SEMI-DETACHED HOME

| STORE    | $\supseteq$ . |
|----------|---------------|
|          | BATHROOM      |
| dow      | ING \         |
|          |               |
| en-suite | BEDROOM 1     |
|          |               |
|          | •             |
|          |               |
|          |               |

| Lounge         | 3449 x 4929 (max) | 11'3" x 16'2" (max) |
|----------------|-------------------|---------------------|
| Kitchen/Dining | 4506 x 3557 (max) | 14'9" x 11'8" (max) |
| Cloakroom      | 969 x 1751        | 3'2" x 5'9"         |

| Bedroom 1 | 3164 x 3302 (max) | 10'4" x 10'10" (max) |
|-----------|-------------------|----------------------|
| Bedroom 1 | 3302 (max) x 3164 | 10'10" (max) X 10'4" |
| En-Suite  | 1254 x 3302 (max) | 4'1" x 10'10" (max)  |
| Bedroom 2 | 2435 x 3168       | 7′11″ × 10′4″        |
| Bedroom 3 | 1983 x 2073       | 6'6" x 6'9"          |
| Bathroom  | 2435 x 1928       | 8'0" x 6'4"          |
|           |                   |                      |