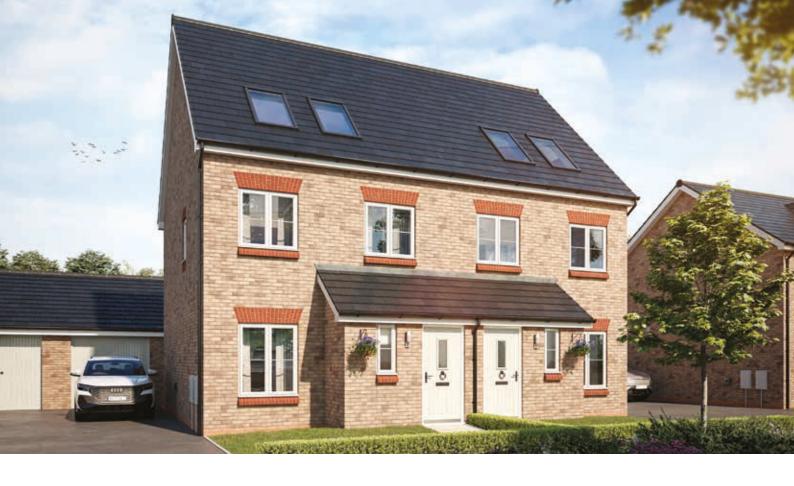

### THE ACACIA

#### 3 BEDROOM SEMI-DETACHED HOME

| Lounge        | 3444 x 5303       | 11′3″ × 17′4″      |
|---------------|-------------------|--------------------|
| Kitchen       | 3760 x 2472 (max) | 12'4" x 8'1" (max) |
| Dining/Family | 2960 x 2831       | 9'8" x 9'3"        |
| Cloakroom     | 1000 x 1625       | 3′3″ x 5′4″        |

| Bathroom  | 2362 (max) x 1863 | 7'9" (max) x 6'1" |
|-----------|-------------------|-------------------|
| Bedroom 3 | 3028 x 2139       | 9′11″ × 7′0″      |
| Bedroom 2 | 3003 x 3077       | 9′10″ x 10′1″     |
| En-Suite  | 1925 x 1650       | 6'4" x 5'5"       |
| Bedroom 1 | 3443 x 3353       | 11′3″ × 11′0″     |