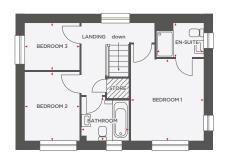

# THE ELDERBERRY

#### 3 BEDROOM DETACHED HOME

| Lounge         | 3420 x 5310 | 11'2" x 17'5" |
|----------------|-------------|---------------|
| Kitchen/Dining | 2980 x 3709 | 9'9" x 12'2"  |
| Family         | 3887 x 1600 | 12'9" × 5'3"  |
| Cloakroom      | 1020 x 1625 | 3'4" x 5'4"   |

| Bedroom 1 | 3443 x 3353       | 11′3″ x 11′0″     |
|-----------|-------------------|-------------------|
| En-Suite  | 1925 x 1650       | 6′4″ x 5′5″       |
| Bedroom 2 | 3028 x 3077       | 9′11″ × 10′1″     |
| Bedroom 3 | 3028 x 2145       | 9′11″ × 7′0″      |
| Bathroom  | 2362 x 1869 (max) | 7'9" x 6'2" (max) |
|           |                   |                   |