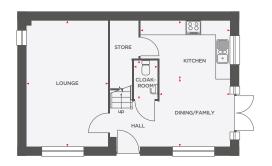

### THE ACACIA

#### 3 BEDROOM SEMI-DETACHED HOME

| Lounge        | 3444 x 5303       | 11′3″ × 17′4″      |
|---------------|-------------------|--------------------|
| Kitchen       | 3760 x 2472 (max) | 12'4" x 8'1" (max) |
| Dining/Family | 2960 x 2831       | 9'8" x 9'3"        |
| Cloakroom     | 1000 x 1625       | 3′3″ x 5′4″        |

| Bathroom  | 2362 (max) x 1863 | 7'9" (max) x 6'1" |
|-----------|-------------------|-------------------|
| Bedroom 3 | 3028 x 2139       | 9′11″ × 7′0″      |
| Bedroom 2 | 3003 x 3077       | 9′10″ x 10′1″     |
| En-Suite  | 1925 x 1650       | 6'4" x 5'5"       |
| Bedroom 1 | 3443 x 3353       | 11′3″ × 11′0″     |