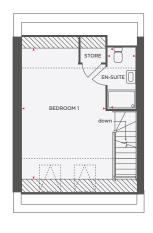

### THE LAUREL

#### 3 BEDROOM SEMI-DETACHED HOME

| STORE    | $\supseteq$ . |
|----------|---------------|
|          | BATHROOM      |
| dow      | ING \         |
|          |               |
| en-suite | BEDROOM 1     |
|          |               |
|          | •             |
|          |               |
|          |               |

| Lounge         | 3449 x 4929 (max) | 11'3" x 16'2" (max) |
|----------------|-------------------|---------------------|
| Kitchen/Dining | 4506 x 3557 (max) | 14'9" x 11'8" (max) |
| Cloakroom      | 969 x 1751        | 3'2" x 5'9"         |

| Bedroom 1 | 3164 x 3302 (max) | 10'4" x 10'10" (max) |
|-----------|-------------------|----------------------|
| Bedroom 1 | 3302 (max) x 3164 | 10'10" (max) X 10'4" |
| En-Suite  | 1254 x 3302 (max) | 4'1" x 10'10" (max)  |
| Bedroom 2 | 2435 x 3168       | 7′11″ × 10′4″        |
| Bedroom 3 | 1983 x 2073       | 6'6" x 6'9"          |
| Bathroom  | 2435 x 1928       | 8'0" x 6'4"          |
|           |                   |                      |