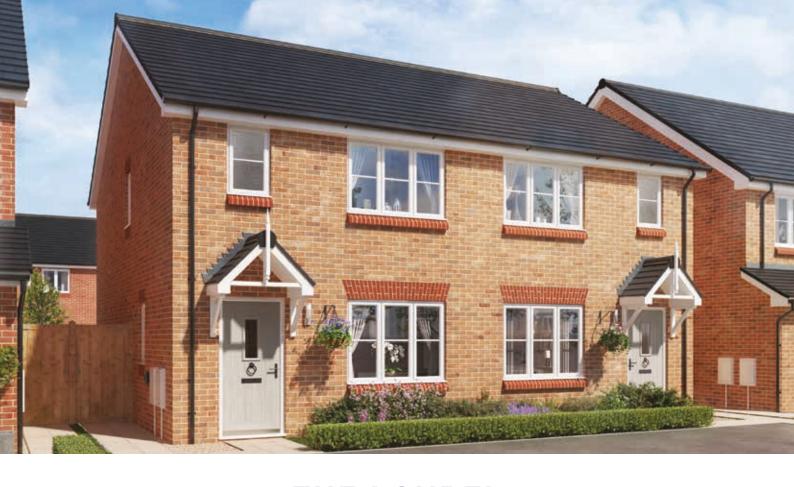

### THE TURNER

2 BEDROOM SEMI-DETACHED HOME

| Lounge         | 2720 x 4234 | 8′11″ x 13′10″ |
|----------------|-------------|----------------|
| Kitchen/Dining | 2910 x 4234 | 9'6" x 13'10"  |
| Bedroom 1      | 2693 x 4063 | 8′10″ x 13′3″  |
| Bedroom 2      | 2850 x 3613 | 9'4" x 11'10"  |
| Bathroom       | 1698 x 2213 | 5′7″ x 7′3″    |