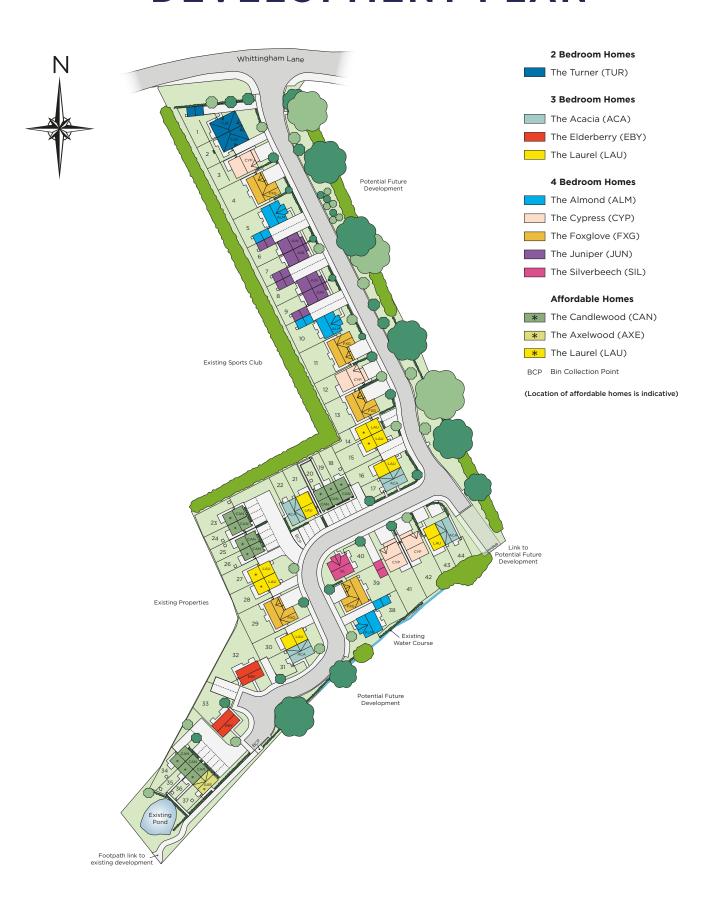

# THE LAWNS DEVELOPMENT PLAN







### THE LAWNS SPECIFICATION

# TURNER | ACACIA | ELDERBERRY | LAUREL | ALMOND | CYPRESS FOXGLOVE | JUNIPER | SILVERBEECH |

#### **KITCHENS**

- Luxury Fitted Kitchens from our Standard Range with Soft Close Mechanisms in a Choice of Finishes\*
- Laminated Worktops to Kitchen and Utility with Matching Upstands in a Choice of Finishes\*
- 1½ Bowl Inset Stainless Steel Sink and Tap to the Kitchen
- Single Bowl Stainless Steel Sink and Tap to Utility Rooms
- AEG Stainless Steel Double Oven (4 Bed Homes Only)
- AEG Stainless Steel Single Oven (2 and 3 Bed Homes Only)
- AEG 4-Ring Induction Hob with Silver Glass Splashback and Extractor Hood
- Electrolux Integrated Fridge Freezer
- Electrolux Integrated Dishwasher
- Electrolux Integrated Washing Machine
- White Downlights to Kitchen
- Pel