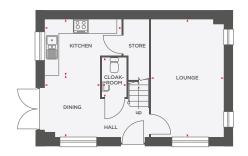

### THE ACACIA

#### 3 BEDROOM SEMI-DETACHED HOME

| Lounge        | 3444 x 5303       | 11′3″ × 17′4″      |
|---------------|-------------------|--------------------|
| Kitchen       | 3760 x 2472 (max) | 12'4" x 8'1" (max) |
| Dining/Family | 2960 x 2831       | 9'8" x 9'3"        |
| Cloakroom     | 1000 x 1625       | 3′3″ x 5′4″        |

| Bathroom  | 2362 (max) x 1863 | 7'9" (max) x 6'1" |
|-----------|-------------------|-------------------|
| Bedroom 3 | 3028 x 2139       | 9′11″ × 7′0″      |
| Bedroom 2 | 3003 x 3077       | 9′10″ x 10′1″     |
| En-Suite  | 1925 x 1650       | 6'4" x 5'5"       |
| Bedroom 1 | 3443 x 3353       | 11′3″ × 11′0″     |