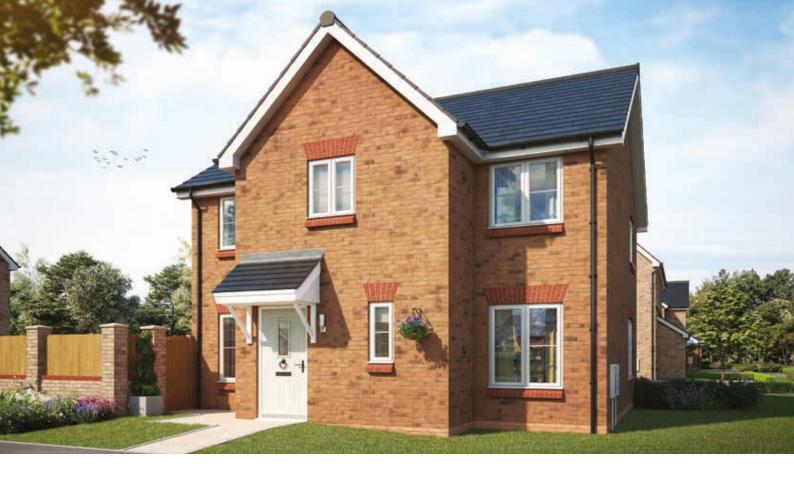

# THE ALMOND

### 4 BEDROOM DETACHED HOME WITH DETACHED GARAGE

| Lounge         | 3511 x 4628 | 11'6" x 15'2"  |
|----------------|-------------|----------------|
| Kitchen/Dining | 3787 x 4265 | 12'5" x 13'11" |
| Family         | 2835 x 2395 | 9'3" x 7'10"   |
| Study          | 2340 x 1944 | 7′8″ x 6′4″    |
| Cloakroom      | 1686 x 1203 | 5'6" x 3'11"   |

| Bedroom 1 | 3573 x 3545       | 11'8" x 11'7"      |
|-----------|-------------------|--------------------|
| En-Suite  | 3173 (max) × 1212 | 10'5" (max) X 4'0" |
| Bedroom 2 | 2835 x 3545       | 9′3″ x 11′7″       |
| Bedroom 3 | 2803 x 3004       | 9'2" x 9'10"       |
| Bedroom 4 | 2319 x 3004       | 7′7″ × 9′10″       |
| Bathroom  | 2126 x 1922       | 7′0″ x 6′4″        |
|           |                   |                    |