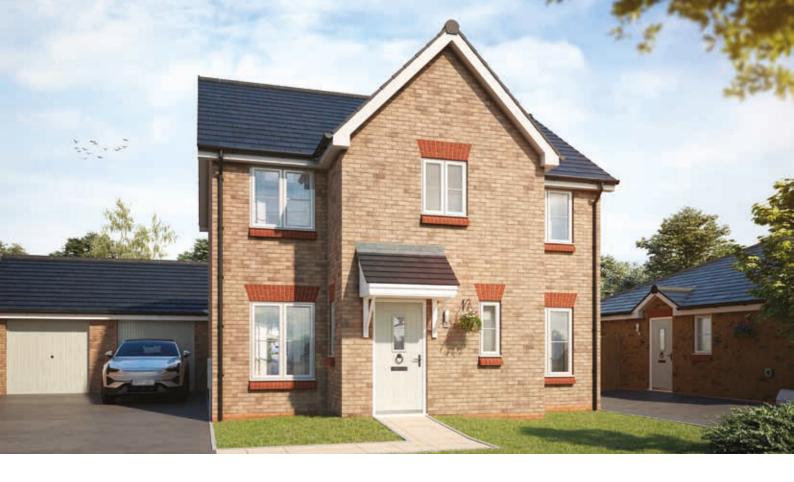

### 4 BEDROOM DETACHED HOME WITH DETACHED GARAGE

| Lounge         | 3511 x 4628 | 11'6" x 15'2"  |
|----------------|-------------|----------------|
| Kitchen/Dining | 3787 x 4265 | 12'5" x 13'11" |
| Family         | 2835 x 2395 | 9'3" x 7'10"   |
| Study          | 2340 x 1944 | 7′8″ x 6′4″    |
| Cloakroom      | 1686 x 1203 | 5'6" x 3'11"   |

| Bedroom 1 | 3573 x 3545       | 11'8" x 11'7"      |
|-----------|-------------------|--------------------|
| En-Suite  | 3173 (max) × 1212 | 10'5" (max) X 4'0" |
| Bedroom 2 | 2835 x 3545       | 9′3″ x 11′7″       |
| Bedroom 3 | 2803 x 3004       | 9'2" x 9'10"       |
| Bedroom 4 | 2319 x 3004       | 7′7″ × 9′10″       |
| Bathroom  | 2126 x 1922       | 7′0″ x 6′4″        |
|           |                   |                    |