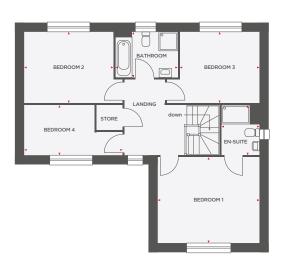

# THE ELDERBERRY

| Bedroom 1 | 3443 x 3353       | 11′3″ x 11′0″     |
|-----------|-------------------|-------------------|
| En-Suite  | 1925 x 1650       | 6′4″ x 5′5″       |
| Bedroom 2 | 3028 x 3077       | 9′11″ × 10′1″     |
| Bedroom 3 | 3028 x 2145       | 9′11″ × 7′0″      |
| Bathroom  | 2362 x 1869 (max) | 7'9" x 6'2" (max) |
|           |                   |                   |