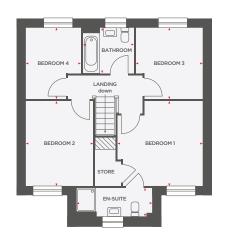

# THE ALMOND

### 4 BEDROOM DETACHED HOME WITH DETACHED GARAGE

| Lounge         | 3511 x 4628 | 11'6" x 15'2"  |
|----------------|-------------|----------------|
| Kitchen/Dining | 3787 x 4265 | 12'5" x 13'11" |
| Family         | 2835 x 2395 | 9'3" x 7'10"   |
| Study          | 2340 x 1944 | 7′8″ x 6′4″    |
| Cloakroom      | 1686 x 1203 | 5'6" x 3'11"   |

| Bedroom 1 | 3573 x 3545       | 11'8" x 11'7"      |
|-----------|-------------------|--------------------|
| En-Suite  | 3173 (max) × 1212 | 10'5" (max) X 4'0" |
| Bedroom 2 | 2835 x 3545       | 9′3″ x 11′7″       |
| Bedroom 3 | 2803 x 3004       | 9'2" x 9'10"       |
| Bedroom 4 | 2319 x 3004       | 7′7″ × 9′10″       |
| Bathroom  | 2126 x 1922       | 7′0″ x 6′4″        |
|           |                   |                    |