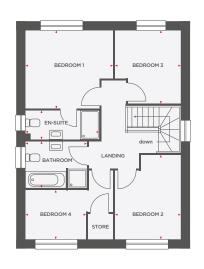

# THE ALMOND

### 4 BEDROOM DETACHED HOME WITH DETACHED GARAGE

| Lounge         | 3511 x 4628 | 11'6" x 15'2"  |
|----------------|-------------|----------------|
| Kitchen/Dining | 3787 x 4265 | 12'5" x 13'11" |
| Family         | 2835 x 2395 | 9'3" x 7'10"   |
| Study          | 2340 x 1944 | 7′8″ x 6′4″    |
| Cloakroom      | 1686 x 1203 | 5'6" x 3'11"   |

| Bedroom 1 | 3573 x 3545       | 11'8" x 11'7"      |
|-----------|-------------------|--------------------|
| En-Suite  | 3173 (max) × 1212 | 10'5" (max) X 4'0" |
| Bedroom 2 | 2835 x 3545       | 9′3″ x 11′7″       |
| Bedroom 3 | 2803 x 3004       | 9'2" x 9'10"       |
| Bedroom 4 | 2319 x 3004       | 7′7″ × 9′10″       |
| Bathroom  | 2126 x 1922       | 7′0″ x 6′4″        |
|           |                   |                    |