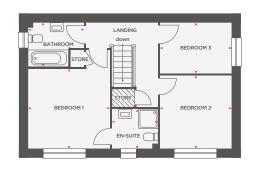

### THE ACACIA

#### 3 BEDROOM SEMI-DETACHED HOME

| Lounge        | 3444 x 5303       | 11′3″ × 17′4″      |
|---------------|-------------------|--------------------|
| Kitchen       | 3760 x 2472 (max) | 12'4" x 8'1" (max) |
| Dining/Family | 2960 x 2831       | 9'8" x 9'3"        |
| Cloakroom     | 1000 x 1625       | 3′3″ x 5′4″        |

| Bathroom  | 2362 (max) x 1863 | 7'9" (max) x 6'1" |
|-----------|-------------------|-------------------|
| Bedroom 3 | 3028 x 2139       | 9′11″ × 7′0″      |
| Bedroom 2 | 3003 x 3077       | 9′10″ x 10′1″     |
| En-Suite  | 1925 x 1650       | 6'4" x 5'5"       |
| Bedroom 1 | 3443 x 3353       | 11′3″ × 11′0″     |