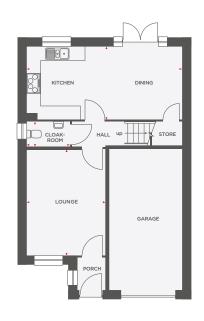

# THE ALMOND

### 4 BEDROOM DETACHED HOME WITH DETACHED GARAGE

| Lounge         | 3511 x 4628 | 11'6" x 15'2"  |
|----------------|-------------|----------------|
| Kitchen/Dining | 3787 x 4265 | 12'5" x 13'11" |
| Family         | 2835 x 2395 | 9'3" x 7'10"   |
| Study          | 2340 x 1944 | 7′8″ x 6′4″    |
| Cloakroom      | 1686 x 1203 | 5'6" x 3'11"   |

| Bedroom 1 | 3573 x 3545       | 11'8" x 11'7"      |
|-----------|-------------------|--------------------|
| En-Suite  | 3173 (max) × 1212 | 10'5" (max) X 4'0" |
| Bedroom 2 | 2835 x 3545       | 9′3″ x 11′7″       |
| Bedroom 3 | 2803 x 3004       | 9'2" x 9'10"       |
| Bedroom 4 | 2319 x 3004       | 7′7″ × 9′10″       |
| Bathroom  | 2126 x 1922       | 7′0″ x 6′4″        |
|           |                   |                    |

Lounge
Kitchen
Dining/Family
Study

Cloakroom