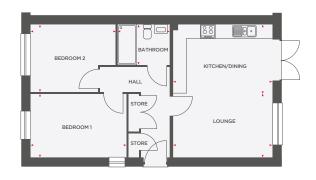

# THE CANDLEWOOD

### 2 BEDROOM HOME

| Lounge         | 2855 x 4269 (max) | 9'4" x 14'0" (max)  |
|----------------|-------------------|---------------------|
| Kitchen/Dining | 3887 x 3204 (max) | 12'9" x 10'6" (max) |
| Cloakroom      | 944 x 1575        | 3′1′′ x 5′2′′       |

| Bearoom I | 3887 X 2816 | 12.9" x 9.2" |
|-----------|-------------|--------------|
| Bedroom 2 | 2884 x 2857 | 9′5″ x 9′4″  |
| Bathroom  | 1913 x 1700 | 6′3" x 5′7″  |
|           |             |              |