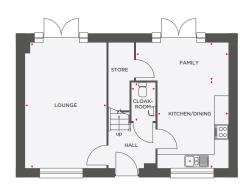

# THE ELDERBERRY

#### 3 BEDROOM DETACHED HOME

| Lounge         | 3420 x 5310 | 11'2" x 17'5" |
|----------------|-------------|---------------|
| Kitchen/Dining | 2980 x 3709 | 9'9" x 12'2"  |
| Family         | 3887 x 1600 | 12'9" × 5'3"  |
| Cloakroom      | 1020 x 1625 | 3'4" x 5'4"   |