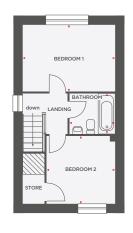

### THE LAUREL

#### 3 BEDROOM SEMI-DETACHED HOME

| STORE    | $\supseteq$ . |
|----------|---------------|
|          | BATHROOM      |
| dow      | ING \         |
|          |               |
| en-suite | BEDROOM 1     |
|          |               |
|          | •             |
|          |               |
|          |               |

| Lounge         | 3449 x 4929 (max) | 11'3" x 16'2" (max) |
|----------------|-------------------|---------------------|
| Kitchen/Dining | 4506 x 3557 (max) | 14'9" x 11'8" (max) |
| Cloakroom      | 969 x 1751        | 3'2" x 5'9"         |

| Bedroom 1 | 3164 x 3302 (max) | 10'4" x 10'10" (max) |
|-----------|-------------------|----------------------|
| Bedroom 1 | 3302 (max) x 3164 | 10'10" (max) X 10'4" |
| En-Suite  | 1254 x 3302 (max) | 4'1" x 10'10" (max)  |
| Bedroom 2 | 2435 x 3168       | 7′11″ × 10′4″        |
| Bedroom 3 | 1983 x 2073       | 6'6" x 6'9"          |
| Bathroom  | 2435 x 1928       | 8'0" x 6'4"          |
|           |                   |                      |