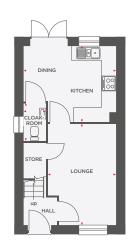

### THE TURNER

2 BEDROOM SEMI-DETACHED HOME

| Lounge         | 2720 x 4234 | 8′11″ x 13′10″ |
|----------------|-------------|----------------|
| Kitchen/Dining | 2910 x 4234 | 9'6" x 13'10"  |
| Bedroom 1      | 2693 x 4063 | 8′10″ x 13′3″  |
| Bedroom 2      | 2850 x 3613 | 9'4" x 11'10"  |
| Bathroom       | 1698 x 2213 | 5′7″ x 7′3″    |