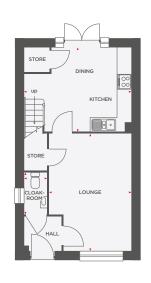

### THE TURNER

2 BEDROOM SEMI-DETACHED HOME

| Lounge         | 2720 x 4234 | 8′11″ x 13′10″ |
|----------------|-------------|----------------|
| Kitchen/Dining | 2910 x 4234 | 9'6" x 13'10"  |
| Bedroom 1      | 2693 x 4063 | 8′10″ x 13′3″  |
| Bedroom 2      | 2850 x 3613 | 9'4" x 11'10"  |
| Bathroom       | 1698 x 2213 | 5′7″ x 7′3″    |