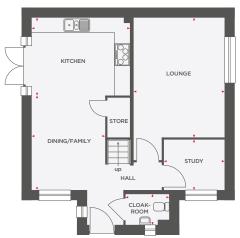

### 4 BEDROOM DETACHED HOME WITH DETACHED GARAGE

| Lounge         | 3511 x 4628 | 11'6" x 15'2"  |
|----------------|-------------|----------------|
| Kitchen/Dining | 3787 x 4265 | 12'5" x 13'11" |
| Family         | 2835 x 2395 | 9'3" x 7'10"   |
| Study          | 2340 x 1944 | 7′8″ x 6′4″    |
| Cloakroom      | 1686 x 1203 | 5'6" x 3'11"   |

| Bedroom 1 | 3573 x 3545       | 11'8" x 11'7"      |
|-----------|-------------------|--------------------|
| En-Suite  | 3173 (max) × 1212 | 10'5" (max) X 4'0" |
| Bedroom 2 | 2835 x 3545       | 9′3″ x 11′7″       |
| Bedroom 3 | 2803 x 3004       | 9'2" x 9'10"       |
| Bedroom 4 | 2319 x 3004       | 7′7″ × 9′10″       |
| Bathroom  | 2126 x 1922       | 7′0″ x 6′4″        |
|           |                   |                    |

Lounge
Kitchen
Dining/Family
Study

Cloakroom