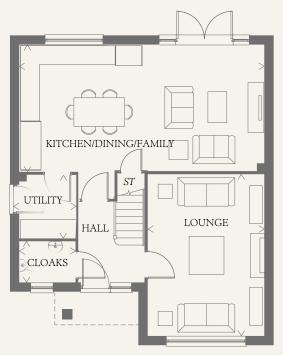

## GROUND FLOOR

| LOUNGE                        | 16'7" x 11'11" | 5.05 x 3.63 m |
|-------------------------------|----------------|---------------|
| KITCHEN/<br>DINING/<br>FAMILY | 25'2" x 13'1"  | 7.68 x 3.99 m |
| CLOAKS                        | 5'9" x 4'2"    | 1.75 x 1.28 m |
| UTILITY                       | 6'7" x 5'9"    | 2.01 x 1.75 m |

PLOTS 6, 9, 13, 14, 32, 36, 38, 53, 100, 310, 311 & 312 ARE HANDED

KEY

Customers should note this illustration is an example of the Cambridge house type. All dimensions indicated are approximate and the furniture layout is for illustrative purposes only. Homes may be 'handed' (mirror image) versions of the illustrations, and may be detached, semi-detached or terraced. Materials used may differ from plot to plot including render and roof tile colours. Detailed plans and specifications are available for inspection for each plot at our Sales Centre during working hours and customers must check their individual specifications prior to making a reservation.

HW Hot water cylinder ST Cupboard

< Denotes where dimensions are taken from. All wardrobes are subject to site specification. Please see Sales Consultant for further details.

THINK 205134. EF\_CAMB\_DM.6 RV