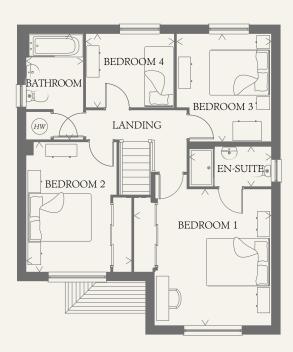

FIRST FLOOR

| BEDROOM 1 | 14'1" x 14'0"  | 4.30 x 4.27 m |
|-----------|----------------|---------------|
| EN-SUITE  | 8'5" x 4'1"    | 2.56 x 1.25 m |
| BEDROOM 2 | 13'4" x 10'10" | 4.06 x 3.29 m |
| BEDROOM 3 | 11'1" x 9'9"   | 3.37 x 2.96 m |
| BEDROOM 4 | 9'1" x 7'6"    | 2.78 x 2.29 m |
| BATHROOM  | 10'10" x 5'10" | 3.30 x 1.77 m |
|           |                |               |

PLOTS 6, 9, 13, 14, 32, 36, 38, 53, 100, 310, 311 & 312 ARE HANDED

KEY

Customers should note this illustration is an example of the Cambridge house type. All dimensions indicated are approximate and the furniture layout is for illustrative purposes only. Homes may be 'handed' (mirror image) versions of the illustrations, and may be detached, semi-detached or terraced. Materials used may differ from plot to plot including render and roof tile colours. Detailed plans and specifications are available for inspection for each plot at our Sales Centre during working hours and customers must check their individual specifications prior to making a reservation.

HW Hot water cylinder ST Cupboard

< Denotes where dimensions are taken from. All wardrobes are subject to site specification. Please see Sales Consultant for further details.

THINK 205134. EF\_CAMB\_DM.6 RV