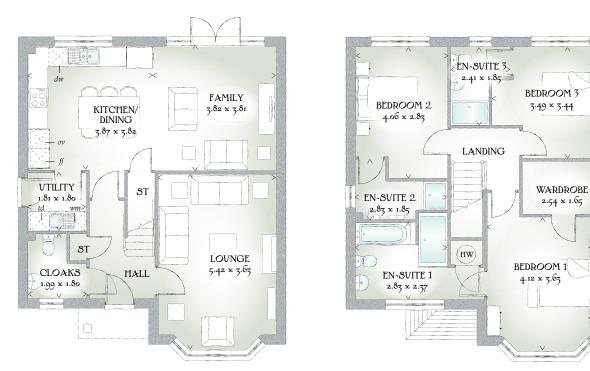

## **GROUND FLOOR**

| Lounge             | 17'9" x 11'11" | 5.42 x 3.63 m |
|--------------------|----------------|---------------|
| Kitchen/<br>Dining | 12'8" x 12'6"  | 3.87 x 3.82 m |
| Family             | 12'6" x 12'6"  | 3.82 x 3.81 m |
| Utility            | 5'11" x 5'11"  | 1.81 x 1.80 m |
| Cloaks             | 6'6" x 5'11"   | 1.99 x 1.80 m |

## FIRST FLOOR

| Bedroom 1  | 13'6" x 11'11" | 4.12 x 3.63 m |
|------------|----------------|---------------|
| En-suite 1 | 9'3" x 7'9"    | 2.83 x 2.37 m |
| Wardrobe   | 8'4" x 5'5"    | 2.54 x 1.65 m |
| Bedroom 2  | 13'4" x 9'3"   | 4.06 x 2.83 m |
| En-suite 2 | 9'3" x 6'1"    | 2.83 x 1.85 m |
| Bedroom 3  | 11'5" x 11'3"  | 3.49 x 3.44 m |
| En-suite 3 | 7'11" x 6'1"   | 2.41 x 1.85 m |

< Denotes where dimensions are taken from. All wardrobes are subject to site specification. Please see Sales Consultant for further details.