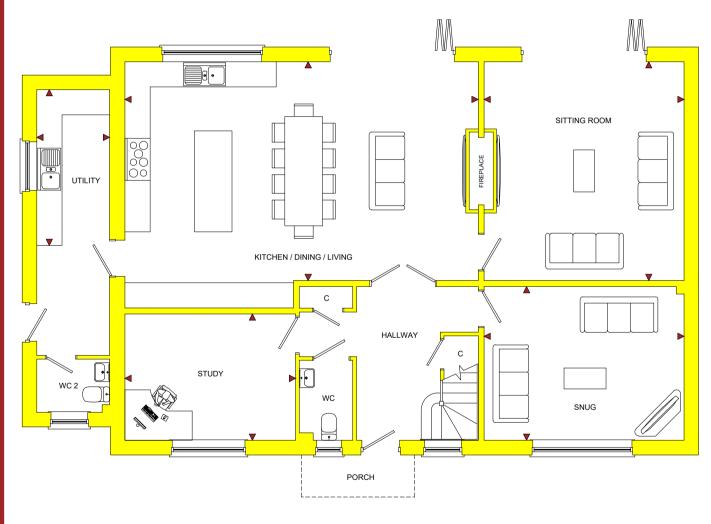

## **Privet Court**

Gotherington, Gloucestershire, GL52 9QU

| ROOM                      | IMPERIAL / "    | METRIC / mm   |
|---------------------------|-----------------|---------------|
| Kitchen / Dining / Living | 27' 7" x 17' 1" | 8410 x 5210mm |
| Sitting Room              | 15' 8" x 17' 1" | 4760 x 5210mm |
| Snug                      | 15' 8" x 12' 0" | 4760 x 3660mm |
| Study                     | 13' 4" x 9' 11" | 4062 x 3010mm |
| Utility                   | 5' 8" x 12' 2"  | 1735 x 3710mm |

TOTAL FLOOR AREA 2720ft<sup>2</sup> / 252.7m<sup>2</sup>

We strive to make each home and development as varied and interesting as possible. Therefore the above is for illustration purposes only and individual properties may vary. Please ask for details of specific properties. Every care has been taken with the preparation of this information, which has been produced for your guidance only and does not form part of a contract. The Plans are NOT TO SCALE, and may vary on site. Please do not use this information for purchase of furnishings and furniture.