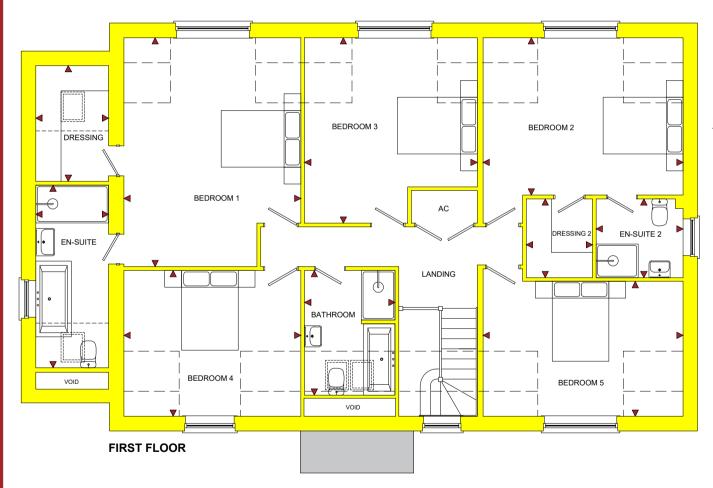

### **Privet Court**

Gotherington, Gloucestershire, GL52 9QU

| ROOM       | IMPERIAL / "      | METRIC / mm   |
|------------|-------------------|---------------|
| Bedroom 1  | 13' 10" x 17' 11" | 4212 x 5450mm |
| Bedroom 2  | 15' 8" x 12' 4"   | 4760 x 3747mm |
| Bedroom 3  | 13' 6" x 14' 6"   | 4110 x 4412mm |
| Bedroom 4  | 13' 10" x 11' 5"  | 4212 x 3472mm |
| Bedroom 5  | 15' 8" x 10' 7"   | 4760 x 3212mm |
| Bathroom   | 7' 1" x 9' 9"     | 2155 x 2968mm |
| En-Suite   | 5' 8" x 14' 3"    | 1735 x 4344mm |
| En-Suite 2 | 6' 10" x 6' 2"    | 2067 x 1875mm |
| Dressing   | 5' 8" x 9' 1"     | 1735 x 2756mm |
| Dressing 2 | 5' 2" x 6' 2"     | 1575 x 1875mm |

TOTAL FLOOR AREA 2720ft² / 252.7m²