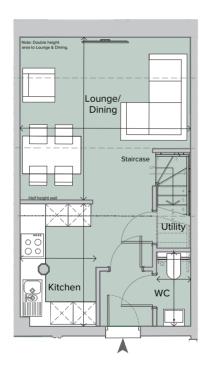

## Ground/First Floor Total area 573.40 sq ft (53.27 sq m)

| Kitchen       | 6'7" x 10'8"   | (2.00m x 3.24m)                              |
|---------------|----------------|----------------------------------------------|
| Lounge/Dining | 14'11" x 14'9" | (4.30m x 4.51m)                              |
| WC            | 2'11" x 6'5"   | $(0.90 \mathrm{m}\mathrm{x}1.96 \mathrm{m})$ |
| Bedroom1      | 14'8" x 13'9"  | $(4.47 \mathrm{m}\mathrm{x}4.18 \mathrm{m})$ |
| Ensuite       | 4'10" x7'6"    | (1.48m x 2.30m)                              |

Section Through Mezzanine

Ground Floor Plan

First Floor Mezzanine Plan

The information in this document is intended as a guide only and is subject to change without prior notice. Accordingly, due to the City & Country policy of continual improvement, the finished product may vary from the information provided and City & Country reserves the right to amend the specification. All dimensions stated are approximate only with maximum dimensions and may alter through the construction phase with interior finishes. You are therefore advised not to order any carpets, appliances or other goods which depend upon accurate dimensions before carrying out a check measure within you reserved property. June 2021.