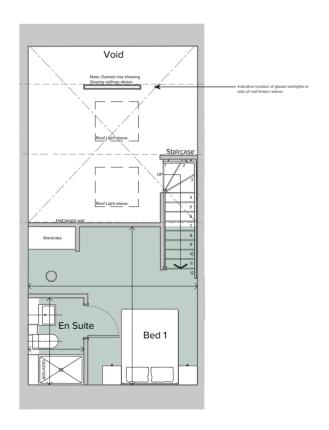

## Ground/First Floor Total area 573.40 sq ft (53.27 sq m)

| Kitchen       | 6'7" x 10'8"   | (2.00m x 3.24m)                              |
|---------------|----------------|----------------------------------------------|
| Lounge/Dining | 14'11" x 14'9" | (4.30m x 4.51m)                              |
| WC            | 2'11" x 6'5"   | $(0.90 \mathrm{m}\mathrm{x}1.96 \mathrm{m})$ |
| Bedroom1      | 14'8" x 13'9"  | $(4.47 \mathrm{m}\mathrm{x}4.18 \mathrm{m})$ |
| Ensuite       | 4'10" x7'6"    | (1.48m x 2.30m)                              |

Section Through Mezzanine

Ground Floor Plan

First Floor Mezzanine Plan

The information in this document is intended as a guide only and is subject to change without prior notice. Accordingly, due to the City & Country policy of continual improvement, the finished product may vary from the information provided and City & Country reserves the right to amend the specification. All dimensions stated are approximate only with maximum dimensions and may alter through the construction phase with interior finishes. You are therefore advised not to order any carpets, appliances or other goods which depend upon accurate dimensions before carrying out a check measure within you reserved property. June 2021.