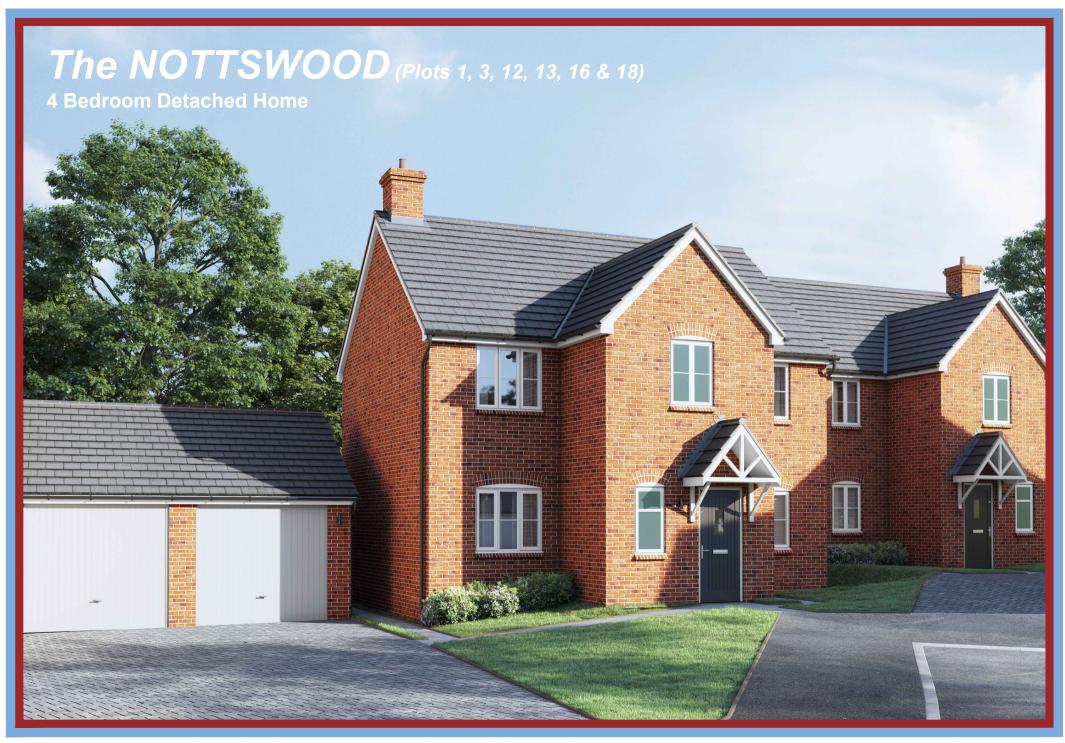

This CGI is an indicative representation of the external finish of this house type on one of the properties on this development. The final appearance of each property may need to be altered during the construction process, particularly when dealing with ground levels. Our sales representative will be happy to discuss the external finish on any specific plot with you.

# The NOTTSWOOD (Plots 1, 12, 13, 16 & 18) Old Elm Rise

**4 Bedroom Detached Home** 

Longhope, Gloucestershire, GL17 0LQ

**GROUND FLOOR** 

**FIRST FLOOR** 

We strive to make each home and development as varied and interesting as possible. Therefore the above is for illustration purposes only and individual properties may vary. Please ask for details of specific properties. Every care has been taken with the preparation of this information, which has been produced for your guidance only and does not form part of a contract. The Plans are NOT TO SCALE, and may vary on site. Please do not use this information for purchase of furnishings and furniture.

## The NOTTSWOOD (Plots 1, 12, 13, 16 & 18) Old Elm Rise

### 4 Bedroom Detached Home

Longhope, Gloucestershire, GL17 0LQ