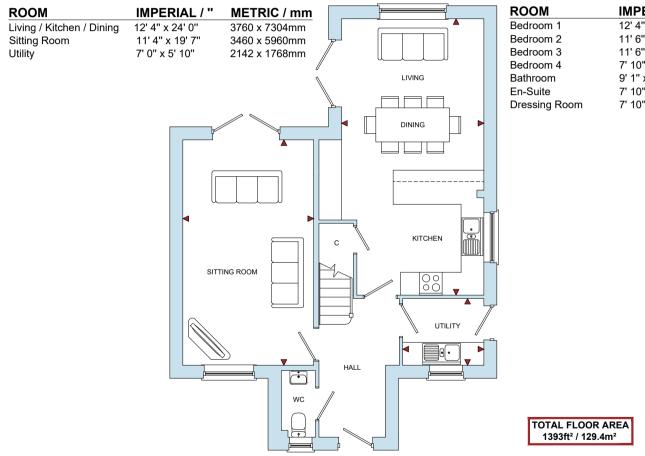

# The NOTTSWOOD (Plots 1, 12, 13, 16 & 18) Old Elm Rise

**4 Bedroom Detached Home** 

Longhope, Gloucestershire, GL17 0LQ

**GROUND FLOOR** 

**FIRST FLOOR** 

We strive to make each home and development as varied and interesting as possible. Therefore the above is for illustration purposes only and individual properties may vary. Please ask for details of specific properties. Every care has been taken with the preparation of this information, which has been produced for your guidance only and does not form part of a contract. The Plans are NOT TO SCALE, and may vary on site. Please do not use this information for purchase of furnishings and furniture.