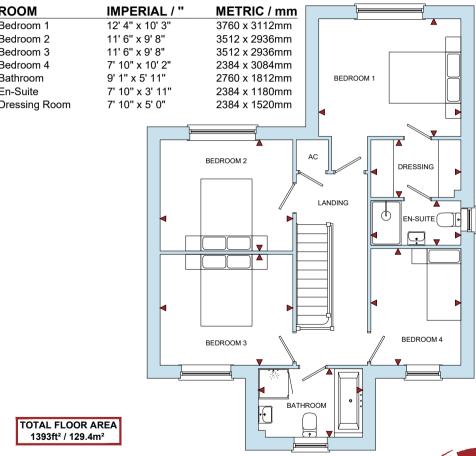

# The NOTTSWOOD (Plots 1, 12, 13, 16 & 18) Old Elm Rise

**4 Bedroom Detached Home** 

Longhope, Gloucestershire, GL17 0LQ

**GROUND FLOOR** 

**FIRST FLOOR** 

We strive to make each home and development as varied and interesting as possible. Therefore the above is for illustration purposes only and individual properties may vary. Please ask for details of specific properties. Every care has been taken with the preparation of this information, which has been produced for your guidance only and does not form part of a contract. The Plans are NOT TO SCALE, and may vary on site. Please do not use this information for purchase of furnishings and furniture.