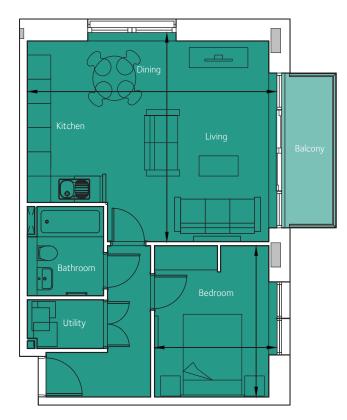

## Floorplan - Plot 3401

1 Bedroom Apartment Fourth Floor - Cutting Room Total area 594 sq ft (55.2 sq m)

20' 11" x 16' 12" 10' 4" x 12' 4" (6.38m x 5.18m) (3.14m x 3.75m)

Living/Kitchen/Dining

Bedroom 1

01174 535 155 | factorynumber1@cityandcountry.co.uk | www.cityandcountry.co.uk