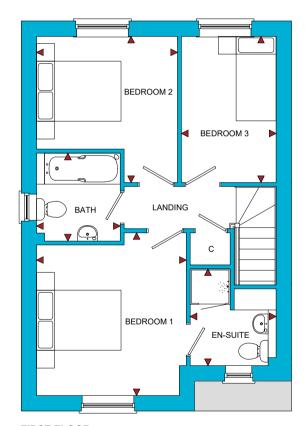

TOTAL FLOOR AREA 905ft² / 84m²

| ROOM      | IMPERIAL / "     | METRIC / mm   |
|-----------|------------------|---------------|
| Bedroom 1 | 11' 1" x 12' 0"  | 3367 x 3662mm |
| Bedroom 2 | 10' 5" x 10' 10" | 3168 x 3287mm |
| Bedroom 3 | 7' 0" x 10' 10"  | 2129 x 3287mm |
| Bathroom  | 6' 2" x 6' 6"    | 1880 x 1975mm |
| En-Suite  | 6' 4" x 7' 2"    | 1931 x 2174mm |

FIRST FLOOR