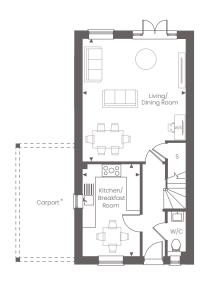

# Three bedroom home Plot: 70

A family home designed with practicality in mind, this house has a good-sized living/dining room and a kitchen/breakfast room.

Total internal area: 1026 sq ft | 95.3 sq m

Ground Floor

#### Ground Floor

### Kitchen/Breakfast Room

4.51m x 2.78m 14'10" x 9'2"

Living/Dining Room

5.92m x 4.89m 19'5" x 16'4"