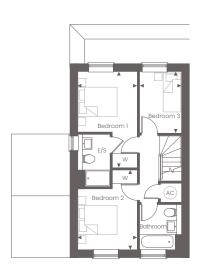

First Floor

#### First Floor

## Bedroom 1

4.66m x 2.89m 15'4" x 9'6"

Bedroom 2

3.88 x 2.98m 12'9" x 9'6"

Bedroom 3

3.00m x 2.00m 9'10" x 6'7"

\* Carport to Plot 70 is detached

Point from which maximum dimensions are measured. Dimensions are intended for guidance only and may vary by plus or minus 7.6cm/3". The plots indicate general layout only which may vary from other plots. Kitchen and bathroom layouts indicative only. W denotes wardrobe. S denotes storage. AC denotes airing cupboard. W/S denotes workstation. E/S denotes ensuite. (h) denotes handed floor layout. Please contact sales consultant for more information.