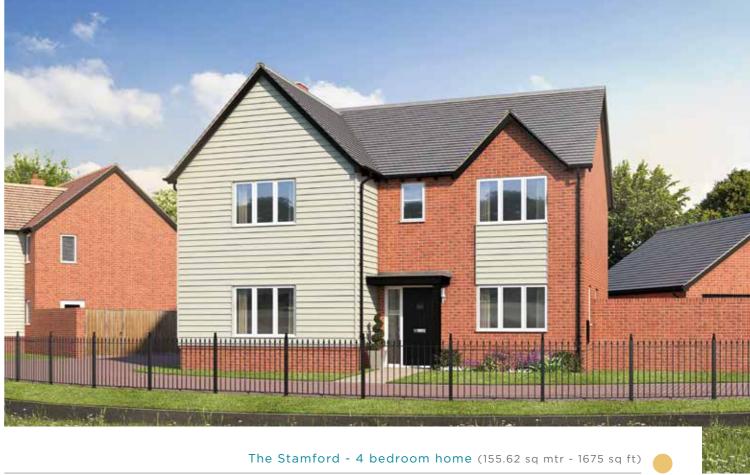

#### The Oakford

(139.20 sq mtr - 1498 sq ft) Plots 4, 7, 8, 9, 11, 46, 59, 71, 86, 87, 108, 109, 118, 122

The Stamford

(155.62 sq mtr - 1675 sq ft) Plots 10, 58, 61, 126

Bathroom

Plots 10, 58, 61, 126

The Stamford housetype. Floorplans depict a typical layout of this type. All dimensions are + or – 50mm and are not shown to scale. They are not intended to be used for carpet sizes, appliance sizes or items of furniture. For exact plot specification, details of external and internal finishes, dimension and floorplans, please speak with our Development Sales Advisor.