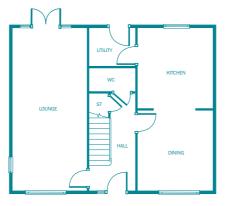

#### The Oakford - 4 bedroom home (139.20 sq mtr - 1498 sq ft)

Plots 4, 7, 8, 9, 11, 46, 59, 71, 86, 87, 108, 109, 118, 122

| Gr | ou | nd | f١ | oor |
|----|----|----|----|-----|
|    |    |    |    |     |

| Lounge         | 3.55m x 5.93m (max)<br>11' 7" x 19' 5" (max) |
|----------------|----------------------------------------------|
| Kitchen/Dining | 7.94m x 3.54m<br>26' 0" x 10' 7"             |
| Utility        | 2.21m x 1.81m<br>7' 3" x 5' 11"              |
| Study          | 2.21m x 2.16m<br>7' 3" x 7' 1"               |
| WC             | 2.21m x 1.07m<br>7' 3" x 3' 6"               |

| First floor    |                                               |
|----------------|-----------------------------------------------|
| Master Bedroom | 3.61m (max) x 4.31m<br>11' 10" (max) x 14' 1" |

| En-suite  | 2.52m (max) x 1.40m<br>8' 3" (max) x 4' 7"    |
|-----------|-----------------------------------------------|
| Bedroom 2 | 4.23m x 3.03m<br>13' 10" x 9' 11"             |
| Bedroom 3 | 3.61m x 3.03m<br>11' 10" x 9' 11"             |
| Bedroom 4 | 4.23m (max) x 3.03m<br>13' 10" (max) x 9' 11" |