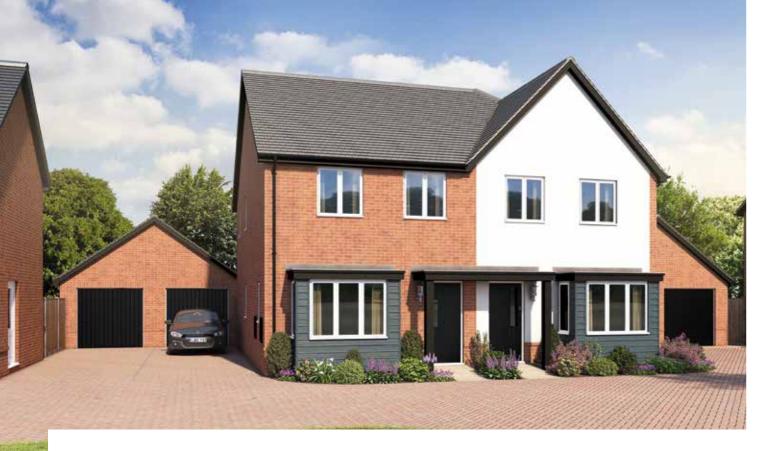

The Hazlewood - 3 bedroom home (84.08 sq mtr - 905 sq ft) Plots 2, 3, 52, 53

The Hazlewood housetype. Floorplans depict a typical layout of this type. All dimensions are + or - 50mm and are not shown to scale. They are not intended to be used for carpet sizes, appliance sizes or items of furniture. For exact plot specification, details of external and internal finishes, dimension and floorplans, please speak with our Development Sales Advisor.

Plots 14, 43, 44, 50, 51, 55, 56, 135, 136