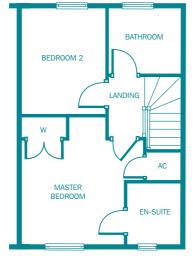

#### Ground floor

WC

| Lounge         | <b>3.05m (max) x 4.88m (max)</b><br>10' 0" (max) x 16' 0" (max) |
|----------------|-----------------------------------------------------------------|
| Kitchen/Dining | 4.06m x 2.76m<br>13' 4" x 9' 0"                                 |

1.61m x 1.02m 5' 3" x 3' 4"

### First floor

| Master Bedroom | 2.72m x 3.51m (max)<br>8' 11" x 11' 6" (max) |
|----------------|----------------------------------------------|
| En-suite       | 1.20m x 2.14m<br>3' 11" x 7' 0"              |
| Bedroom 2      | 4.06m x 2.68m<br>13' 4" x 8' 9"              |

Bathroom

1.84m x 2.00m 6' 0" x 6' 6"

The Fullerton - 2 bedroom home (90.72 sq mtr - 977 sq ft)

Plot 1