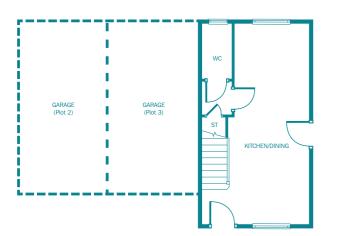

The Hazlewood - 3 bedroom home (84.08 sq mtr - 905 sq ft) Plots 2, 3, 52, 53

The Hazlewood housetype. Floorplans depict a typical layout of this type. All dimensions are + or - 50mm and are not shown to scale. They are not intended to be used for carpet sizes, appliance sizes or items of furniture. For exact plot specification, details of external and internal finishes, dimension and floorplans, please speak with our Development Sales Advisor.

Plots 14, 43, 44, 50, 51, 55, 56, 135, 136