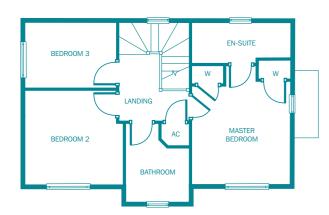

#### First floor

WC

| Master Bedroom | 3.56m (max) x 3.67m (max)<br>11' 8" (max) x 12' 0" (max) |
|----------------|----------------------------------------------------------|
| En-suite       | 1.52m x 1.68m<br>4' 11" x 5' 6"                          |
| Bedroom 2      | 2.42m x 3.05m<br>7' 11" x 10' 0"                         |
| Bathroom       | 2.06m x 1.85m<br>6' 9" x 6' 0"                           |