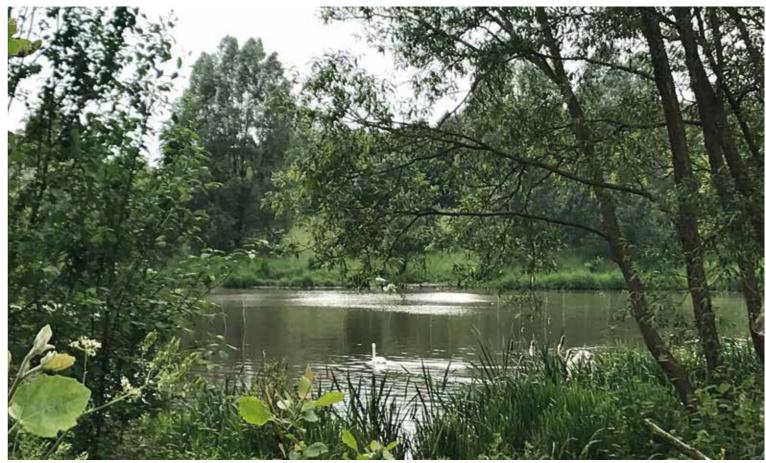

The nearby Sence Valley Forest Park is a serene wildlife haven. Once an opencast colliery, this beautiful 150 acres of forest park was transformed in 1996 when approximately 98,000 trees were planted. Now as part of The National Forest, the park offers picnic areas, walking and cycling trails around the grassland meadows and lakes linking to the River Sence.