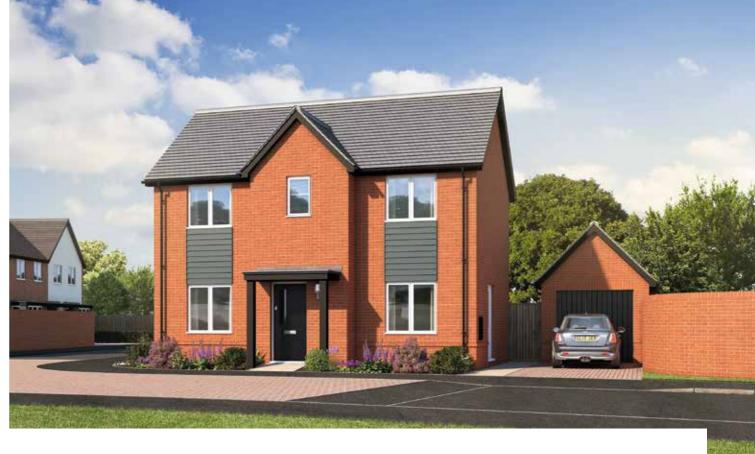

#### The Oakford - 4 bedroom home (139.20 sq mtr - 1498 sq ft)

Plots 4, 7, 8, 9, 11, 46, 59, 71, 86, 87, 108, 109, 118, 122

| Gr | ou | nd | f١ | oor |
|----|----|----|----|-----|
|    |    |    |    |     |