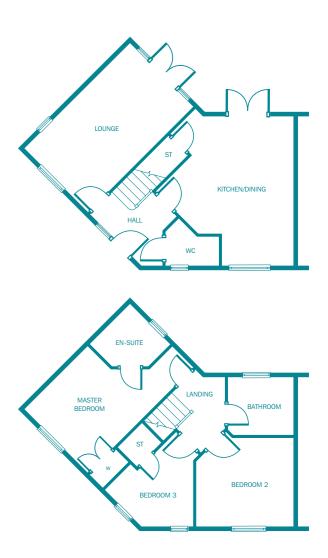

The Ellesworth - 5 bedroom home (165.28 sq mtr - 1779 sq ft)

Plots 12, 62, 73, 84, 89, 119 (no bay window), 121, 123

Ground floor

First floor

| Lounge  | 3.64m x 6.46m (max)<br>11' 11" x 21' 2" (max)      | Master Bedroom | 3.35m x 3.65m<br>10' 9" x 11' 11"                   | Bedroom 5 | 2.86m x 2.63m<br>9' 4" x 8' 7" |
|---------|----------------------------------------------------|----------------|-----------------------------------------------------|-----------|--------------------------------|
| Dining  | 3.04m x 3.91m<br>9' 11" x 12' 9"                   | En-suite       | 1.40m x 2.00m<br>4' 7" x 6' 6"                      | Bathroom  | 2.18m x 2.00m<br>7' 2" x 6' 6" |
| Kitchen | 4.21m x 3.95m<br>13' 9" x 12' 11"                  | Bedroom 2      | <b>3.97m (max) x 3.08m</b><br>13' 0" (max) x 10' 1" |           |                                |
| Utility | <b>3.11m (max) x 1.73m</b><br>10' 2" (max) x 5' 8" | En-suite       | 1.40m x 2.00m<br>4' 7" x 6' 6"                      |           |                                |
| Study   | <b>3.33m x 2.28m</b><br>10' 11" x 7' 5"            | Bedroom 3      | <b>3.77m (max) x 2.63m</b><br>12' 4" (max) x 8' 7"  |           |                                |
| WC      | 1.31m x 1.91m (max)<br>4' 3" x 6' 3" (max)         | Bedroom 4      | 3.33m x 2.28m<br>10' 11" x 7' 5"                    |           |                                |

Plots 85, 88, 105, 106, 124

m x 5.05m (max) ' x 16' 6" (max)

m x 1.85m ′ x 6' 0"

m x 3.95m ' x 12' 11"

m x 2.99m x 9' 9"

m x 1.85m x 6' 0"