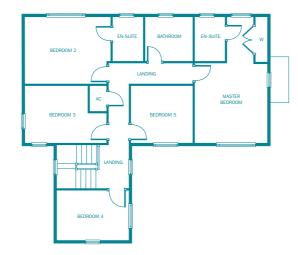

| First floor    |                                               |
|----------------|-----------------------------------------------|
| Master Bedroom | 3.61m (max) x 4.31m<br>11' 10" (max) x 14' 1" |

| En-suite  | 2.52m (max) x 1.40m<br>8' 3" (max) x 4' 7"    |
|-----------|-----------------------------------------------|
| Bedroom 2 | 4.23m x 3.03m<br>13' 10" x 9' 11"             |
| Bedroom 3 | 3.61m x 3.03m<br>11' 10" x 9' 11"             |
| Bedroom 4 | 4.23m (max) x 3.03m<br>13' 10" (max) x 9' 11" |