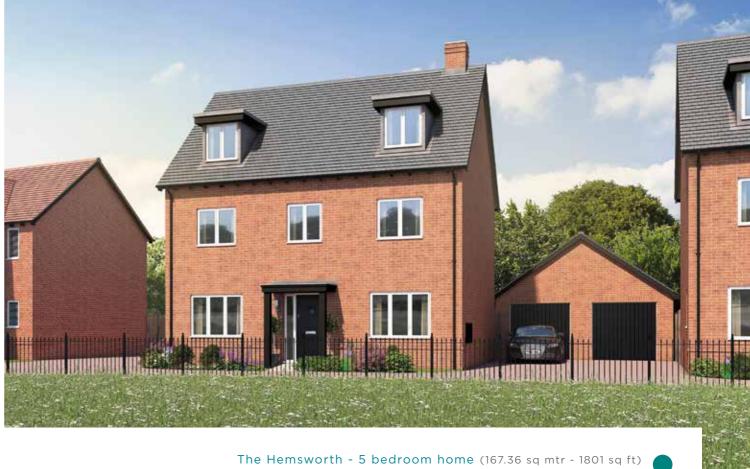

### The Hemsworth

(167.36 sq mtr - 1801 sq ft) Plots 85, 88, 105, 106, 124

Plots 85, 88, 105, 106, 124

m x 5.05m (max) ' x 16' 6" (max)

m x 1.85m ′ x 6' 0"

m x 3.95m ' x 12' 11"

m x 2.99m x 9' 9"

m x 1.85m x 6' 0"

#### Second floor

Bedroom 2

En-suite

Bedroom 3

3.14m x 4.65m 10' 3" x 15' 3"

1.03m x 2.54m 3' 4" x 8' 4"

3.25m x 4.65m 10' 8" x 15' 3"

```
The Ludworth - 5 bedroom home (186.88 sq mtr - 2012 sq ft)
```