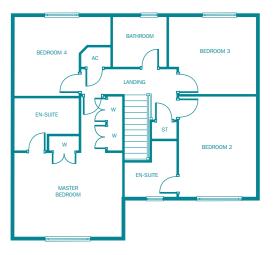

Bathroom

Plots 10, 58, 61, 126

The Stamford housetype. Floorplans depict a typical layout of this type. All dimensions are + or – 50mm and are not shown to scale. They are not intended to be used for carpet sizes, appliance sizes or items of furniture. For exact plot specification, details of external and internal finishes, dimension and floorplans, please speak with our Development Sales Advisor.