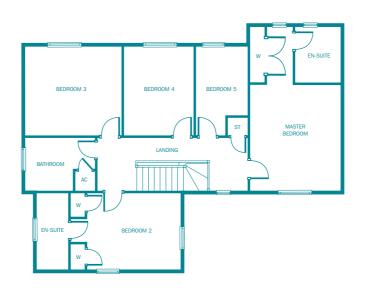

#### Ground floor

| Lounge  | 4.23m x 5.48m<br>13' 10" x 17' 11"     |
|---------|----------------------------------------|
| Dining  | 4.23m x 3.14m<br>13' 10" x 10' 3"      |
| Kitchen | 5.24m x 3.15m<br>17' 2" x 10' 4"       |
| Utility | 1.71m x 1.77m<br>5' 7" x 5' 9"         |
| Study   | <b>3.12m x 2.15m</b><br>10' 3" x 7' 0" |
| WC      | 1.32m x 1.77m<br>4' 4" x 5' 9"         |

## First floor

| Master Bedroom | 4.23m x 3.30m<br>13' 10" x 10' 10"                  |
|----------------|-----------------------------------------------------|
| En-suite       | 2.50m x 2.08m<br>8' 2" x 6' 10"                     |
| Bedroom 2      | 3.05m x 4.09m<br>10' 0" x 13' 5"                    |
| En-suite       | 1.87m x 2.31m (max)<br>6' 0" x 7' 7" (max)          |
| Bedroom 3      | 3.45m (max) x 3.08m<br>11' 4" (max) x 10' 1"        |
| Bedroom 4      | <b>3.83m (max) x 3.14m</b><br>12' 6" (max) x 10' 3" |
| Bathroom       | 2.16m x 1.93m<br>7' 1" x 6' 4"                      |