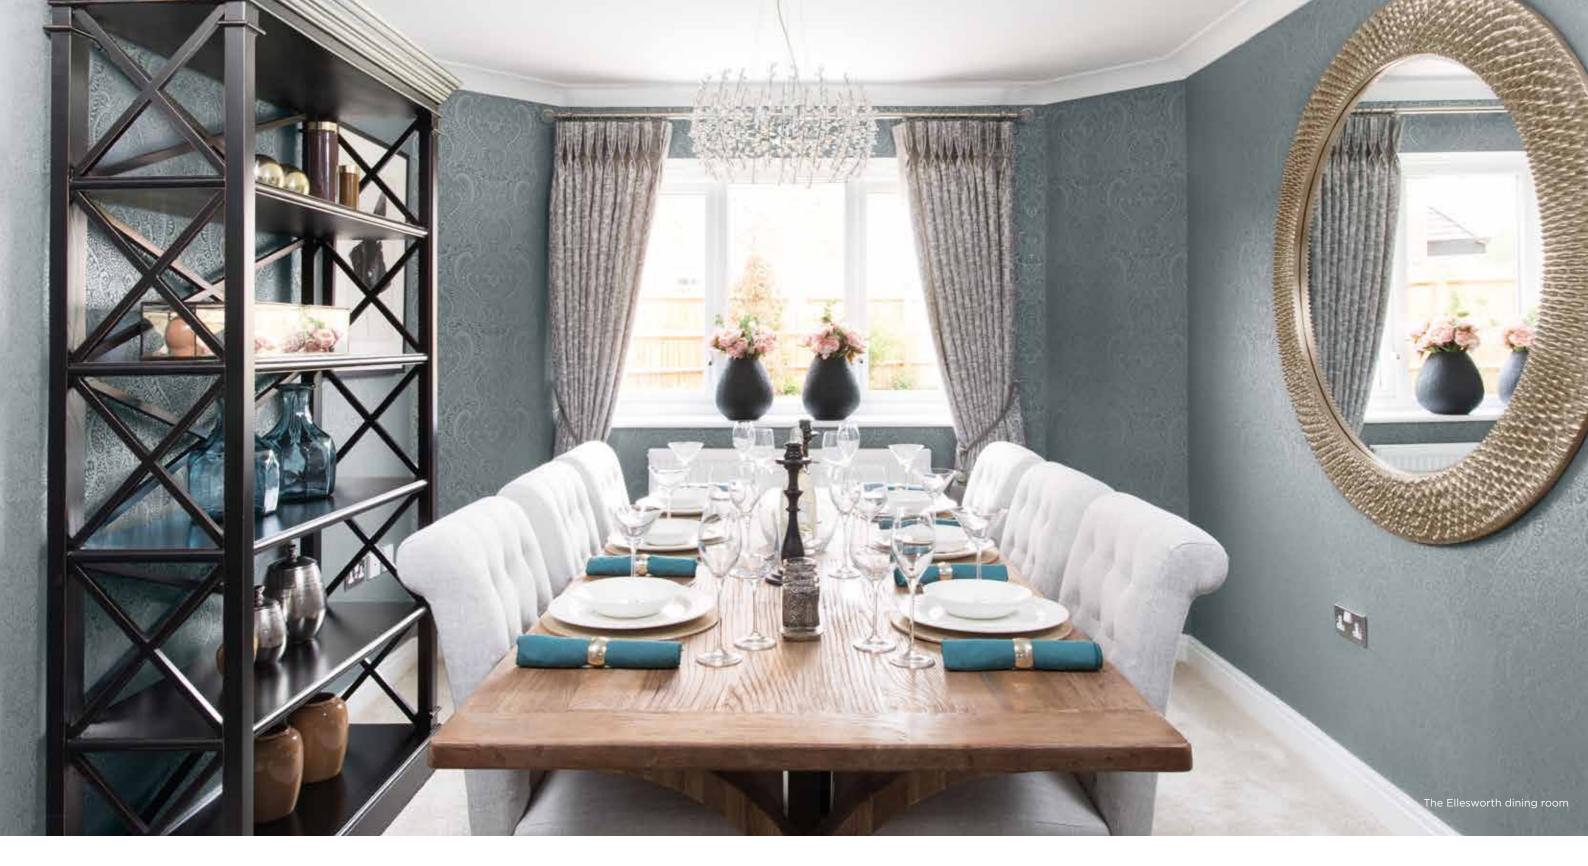

#### The Ellesworth

(165.28 sq mtr - 1779 sq ft) Plots 12, 62, 73, 84, 89, 119, 121, 123

The Ellesworth - 5 bedroom home (165.28 sq mtr - 1779 sq ft)

Plots 12, 62, 73, 84, 89, 119 (no bay window), 121, 123

Ground floor

First floor

| Lounge  | 3.64m x 6.46m (max)<br>11' 11" x 21' 2" (max)      | Master Bedroom | 3.35m x 3.65m<br>10' 9" x 11' 11"                   | Bedroom 5 | 2.86m x 2.63m<br>9' 4" x 8' 7" |
|---------|----------------------------------------------------|----------------|-----------------------------------------------------|-----------|--------------------------------|
| Dining  | 3.04m x 3.91m<br>9' 11" x 12' 9"                   | En-suite       | 1.40m x 2.00m<br>4' 7" x 6' 6"                      | Bathroom  | 2.18m x 2.00m<br>7' 2" x 6' 6" |
| Kitchen | 4.21m x 3.95m<br>13' 9" x 12' 11"                  | Bedroom 2      | <b>3.97m (max) x 3.08m</b><br>13' 0" (max) x 10' 1" |           |                                |
| Utility | <b>3.11m (max) x 1.73m</b><br>10' 2" (max) x 5' 8" | En-suite       | 1.40m x 2.00m<br>4' 7" x 6' 6"                      |           |                                |
| Study   | <b>3.33m x 2.28m</b><br>10' 11" x 7' 5"            | Bedroom 3      | <b>3.77m (max) x 2.63m</b><br>12' 4" (max) x 8' 7"  |           |                                |
| WC      | 1.31m x 1.91m (max)<br>4' 3" x 6' 3" (max)         | Bedroom 4      | 3.33m x 2.28m<br>10' 11" x 7' 5"                    |           |                                |