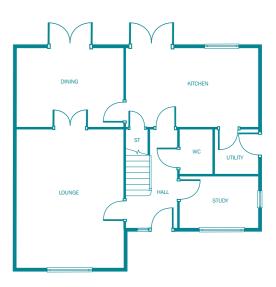

Bathroom

Plots 10, 58, 61, 126

The Stamford housetype. Floorplans depict a typical layout of this type. All dimensions are + or – 50mm and are not shown to scale. They are not intended to be used for carpet sizes, appliance sizes or items of furniture. For exact plot specification, details of external and internal finishes, dimension and floorplans, please speak with our Development Sales Advisor.