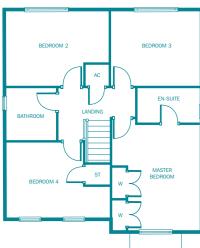

Bathroom

Plots 10, 58, 61, 126

The Stamford housetype. Floorplans depict a typical layout of this type. All dimensions are + or – 50mm and are not shown to scale. They are not intended to be used for carpet sizes, appliance sizes or items of furniture. For exact plot specification, details of external and internal finishes, dimension and floorplans, please speak with our Development Sales Advisor.