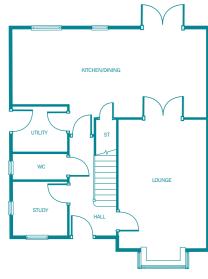

#### Ground floor

| Lounge  | 4.23m x 5.48m<br>13' 10" x 17' 11"     |
|---------|----------------------------------------|
| Dining  | 4.23m x 3.14m<br>13' 10" x 10' 3"      |
| Kitchen | 5.24m x 3.15m<br>17' 2" x 10' 4"       |
| Utility | 1.71m x 1.77m<br>5' 7" x 5' 9"         |
| Study   | <b>3.12m x 2.15m</b><br>10' 3" x 7' 0" |
| WC      | 1.32m x 1.77m<br>4' 4" x 5' 9"         |

## First floor

| Master Bedroom | 4.23m x 3.30m<br>13' 10" x 10' 10"                  |
|----------------|-----------------------------------------------------|
| En-suite       | 2.50m x 2.08m<br>8' 2" x 6' 10"                     |
| Bedroom 2      | 3.05m x 4.09m<br>10' 0" x 13' 5"                    |
| En-suite       | 1.87m x 2.31m (max)<br>6' 0" x 7' 7" (max)          |
| Bedroom 3      | 3.45m (max) x 3.08m<br>11' 4" (max) x 10' 1"        |
| Bedroom 4      | <b>3.83m (max) x 3.14m</b><br>12' 6" (max) x 10' 3" |
| Bathroom       | 2.16m x 1.93m<br>7' 1" x 6' 4"                      |