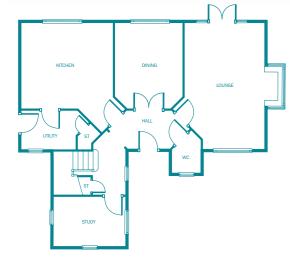

#### The Oakford - 4 bedroom home (139.20 sq mtr - 1498 sq ft)

Plots 4, 7, 8, 9, 11, 46, 59, 71, 86, 87, 108, 109, 118, 122

| Gr | ou | nd | f١ | oor |
|----|----|----|----|-----|
|    |    |    |    |     |

| Lounge         | 3.55m x 5.93m (max)<br>11' 7" x 19' 5" (max) |
|----------------|----------------------------------------------|
| Kitchen/Dining | 7.94m x 3.54m<br>26' 0" x 10' 7"             |
| Utility        | 2.21m x 1.81m<br>7' 3" x 5' 11"              |
| Study          | 2.21m x 2.16m<br>7' 3" x 7' 1"               |
| WC             | 2.21m x 1.07m<br>7' 3" x 3' 6"               |