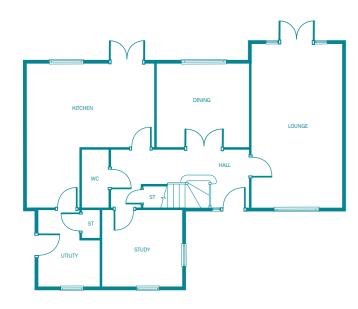

#### Ground floor

| Lounge  | 4.23m x 5.48m<br>13' 10" x 17' 11"     |
|---------|----------------------------------------|
| Dining  | 4.23m x 3.14m<br>13' 10" x 10' 3"      |
| Kitchen | 5.24m x 3.15m<br>17' 2" x 10' 4"       |
| Utility | 1.71m x 1.77m<br>5' 7" x 5' 9"         |
| Study   | <b>3.12m x 2.15m</b><br>10' 3" x 7' 0" |
| WC      | 1.32m x 1.77m<br>4' 4" x 5' 9"         |

## First floor

| Master Bedroom | 4.23m x 3.30m<br>13' 10" x 10' 10"                  |
|----------------|-----------------------------------------------------|
| En-suite       | 2.50m x 2.08m<br>8' 2" x 6' 10"                     |
| Bedroom 2      | 3.05m x 4.09m<br>10' 0" x 13' 5"                    |
| En-suite       | 1.87m x 2.31m (max)<br>6' 0" x 7' 7" (max)          |
| Bedroom 3      | 3.45m (max) x 3.08m<br>11' 4" (max) x 10' 1"        |
| Bedroom 4      | <b>3.83m (max) x 3.14m</b><br>12' 6" (max) x 10' 3" |
| Bathroom       | 2.16m x 1.93m<br>7' 1" x 6' 4"                      |