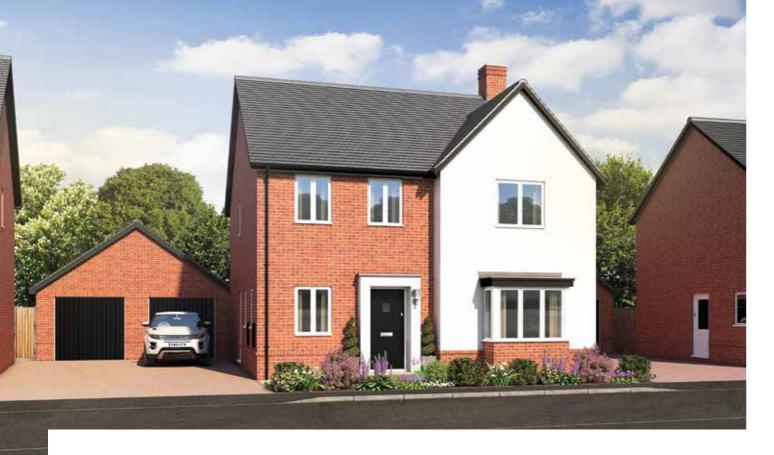

#### Ground floor

| Lounge  | 4.23m x 5.48m<br>13' 10" x 17' 11"     |
|---------|----------------------------------------|
| Dining  | 4.23m x 3.14m<br>13' 10" x 10' 3"      |
| Kitchen | 5.24m x 3.15m<br>17' 2" x 10' 4"       |
| Utility | 1.71m x 1.77m<br>5' 7" x 5' 9"         |
| Study   | <b>3.12m x 2.15m</b><br>10' 3" x 7' 0" |
| WC      | 1.32m x 1.77m<br>4' 4" x 5' 9"         |