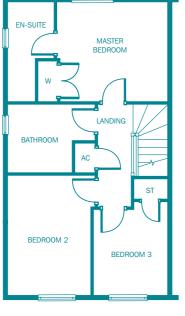

Plot 83

The Lockwood - 3 bedroom home (87.80 sq mtr - 945 sq ft)

Plots 5, 6, 13, 18, 23, 28, 36, 45, 47, 78, 93, 95, 104, 107, 117, 134, 137

#### Ground floor

| Lounge         | 3.72m (max) x 5.02m<br>12' 2" (max) x 16' 5" |
|----------------|----------------------------------------------|
| Kitchen/Dining | 2.83m x 5.02m<br>9' 3" x 16' 5"              |
| WC             | 1.08m x 1.96m<br>3' 6" x 6' 5"               |

#### First floor

| Master Bedroom | 3.05m x 3.72m (max)<br>10' 0" x 12' 2" (max) |
|----------------|----------------------------------------------|
| En-suite       | 3.05m x 1.14m (max)<br>10' 0" x 3' 9" (max)  |
| Bedroom 2      | 3.05m x 2.94m<br>10' 0" x 9' 8"              |
| Bedroom 3      | 2.83m x 1.98m<br>9' 3" x 6' 6"               |
| Bathroom       | 1.98m x 2.46m (max)<br>6' 6" x 8' 0" (max)   |