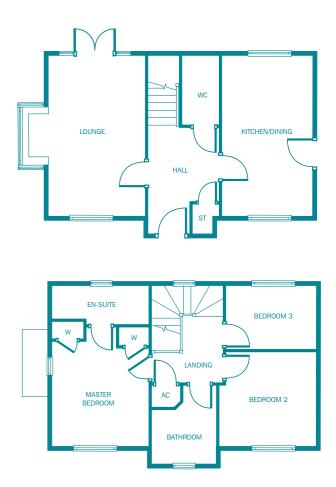

#### The Oakford - 4 bedroom home (139.20 sq mtr - 1498 sq ft)

Plots 4, 7, 8, 9, 11, 46, 59, 71, 86, 87, 108, 109, 118, 122

| Gr | ou | nd | f١ | oor |
|----|----|----|----|-----|
|    |    |    |    |     |

| Lounge         | 3.55m x 5.93m (max)<br>11' 7" x 19' 5" (max) |
|----------------|----------------------------------------------|
| Kitchen/Dining | 7.94m x 3.54m<br>26' 0" x 10' 7"             |
| Utility        | 2.21m x 1.81m<br>7' 3" x 5' 11"              |
| Study          | 2.21m x 2.16m<br>7' 3" x 7' 1"               |
| WC             | 2.21m x 1.07m<br>7' 3" x 3' 6"               |

| First floor    |                                               |
|----------------|-----------------------------------------------|
| Master Bedroom | 3.61m (max) x 4.31m<br>11' 10" (max) x 14' 1" |

| En-suite  | 2.52m (max) x 1.40m<br>8' 3" (max) x 4' 7"    |
|-----------|-----------------------------------------------|
| Bedroom 2 | 4.23m x 3.03m<br>13' 10" x 9' 11"             |
| Bedroom 3 | 3.61m x 3.03m<br>11' 10" x 9' 11"             |
| Bedroom 4 | 4.23m (max) x 3.03m<br>13' 10" (max) x 9' 11" |