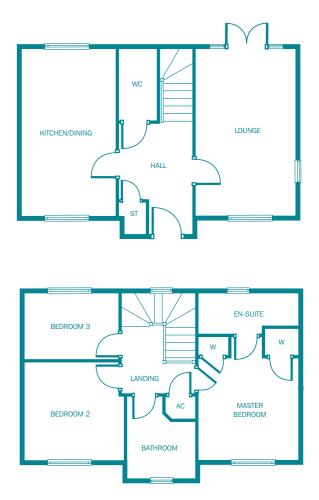

#### The Hatton - 2 bedroom home (64.64 sq mtr - 696 sq ft)

Plots 15, 24, 25, 41, 42, 63, 64, 69, 70, 74, 75, 76, 77, 98, 99, 102, 103, 111, 112

Plots 16, 17, 26, 27, 37, 38, 39, 40, 65, 66, 67, 68, 79, 80, 96, 97, 100, 101, 113, 114, 115, 116

| Ground floor   |                                             |
|----------------|---------------------------------------------|
| Lounge         | 4.57m x 2.90m<br>14' 12" x 9' 6"            |
| Kitchen/Dining | 2.45m x 4.61m (max)<br>8' 0" x 15' 1" (max) |

0.86m x 1.74m 2' 9" x 5' 8"

#### First floor

WC

| Master Bedroom | 3.56m (max) x 3.67m (max)<br>11' 8" (max) x 12' 0" (max) |
|----------------|----------------------------------------------------------|
| En-suite       | 1.52m x 1.68m<br>4' 11" x 5' 6"                          |
| Bedroom 2      | 2.42m x 3.05m<br>7' 11" x 10' 0"                         |
| Bathroom       | 2.06m x 1.85m<br>6' 9" x 6' 0"                           |