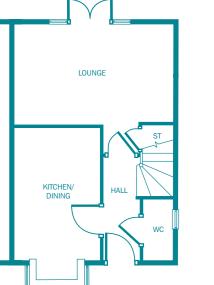

#### Ground floor

WC

| Lounge         | <b>3.05m (max) x 4.88m (max)</b><br>10' 0" (max) x 16' 0" (max) |
|----------------|-----------------------------------------------------------------|
| Kitchen/Dining | 4.06m x 2.76m<br>13' 4" x 9' 0"                                 |

1.61m x 1.02m 5' 3" x 3' 4"

### First floor

| Master Bedroom | 2.72m x 3.51m (max)<br>8' 11" x 11' 6" (max) |
|----------------|----------------------------------------------|
| En-suite       | 1.20m x 2.14m<br>3' 11" x 7' 0"              |
| Bedroom 2      | 4.06m x 2.68m<br>13' 4" x 8' 9"              |

Bathroom

1.84m x 2.00m 6' 0" x 6' 6"

The Fullerton - 2 bedroom home (90.72 sq mtr - 977 sq ft)

Plot 1