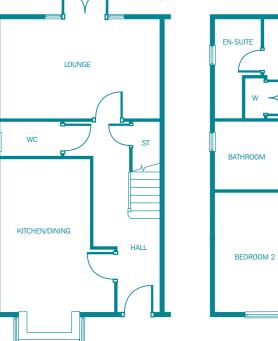

The Hazlewood - 3 bedroom home (84.08 sq mtr - 905 sq ft) Plots 2, 3, 52, 53

The Hazlewood housetype. Floorplans depict a typical layout of this type. All dimensions are + or - 50mm and are not shown to scale. They are not intended to be used for carpet sizes, appliance sizes or items of furniture. For exact plot specification, details of external and internal finishes, dimension and floorplans, please speak with our Development Sales Advisor.

Plots 14, 43, 44, 50, 51, 55, 56, 135, 136

#### Ground floor

| Lounge         | <b>4.74m x 2.95m</b><br>15' 6" x 9' 8"      |
|----------------|---------------------------------------------|
| Kitchen/Dining | 2.65m x 5.35m (max)<br>8' 8" x 17' 6" (max) |
| WC             | 1.80m x 1.03m<br>5' 11" x 3' 4"             |

#### First floor

| Master Bedroom | 3.28m (max) x 2.96m<br>10' 9" (max) x 9' 8" |
|----------------|---------------------------------------------|
| En-suite       | 1.36m x 2.90m<br>4' 5" x 9' 6"              |
| Bedroom 2      | 2.45m x 3.54m<br>8' 0" x 11' 7"             |
| Bedroom 3      | 2.18m x 2.75m (max)<br>7' 2" x 9' 0" (max)  |
| Bathroom       | 2.53m (max) x 2.03m<br>8' 3" (max) x 6' 8"  |

#### Ground floor

| Lounge         | 3.05m x 5.02m<br>10' 0" x 16' 5" |
|----------------|----------------------------------|
| Kitchen/Dining | 2.83m x 5.02m<br>9' 3" x 16' 5"  |
| WC             | 1.08m x 1.96m<br>3' 6" x 6' 5"   |

#### First floor

| Master Bedroom | 3.05m x 3.72m (max)<br>10' 0" x 12' 2" (max) |
|----------------|----------------------------------------------|
| En-suite       | 3.05m x 1.14m (max)<br>10' 0" x 3' 9" (max)  |
| Bedroom 2      | 3.05m x 2.94m<br>10' 0" x 9' 8"              |
| Bedroom 3      | 2.83m x 1.98m<br>9' 3" x 6' 6"               |
| Bathroom       | 1.98m x 2.46m (max)<br>6' 6" x 8' 0" (max)   |