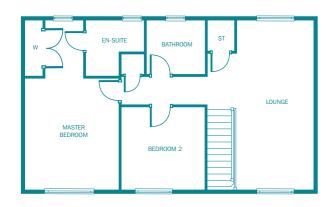

The Hazlewood - 3 bedroom home (84.08 sq mtr - 905 sq ft) Plots 2, 3, 52, 53

The Hazlewood housetype. Floorplans depict a typical layout of this type. All dimensions are + or - 50mm and are not shown to scale. They are not intended to be used for carpet sizes, appliance sizes or items of furniture. For exact plot specification, details of external and internal finishes, dimension and floorplans, please speak with our Development Sales Advisor.

Plots 14, 43, 44, 50, 51, 55, 56, 135, 136