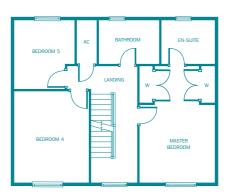

#### The Oakford - 4 bedroom home (139.20 sq mtr - 1498 sq ft)

Plots 4, 7, 8, 9, 11, 46, 59, 71, 86, 87, 108, 109, 118, 122

| Gr | ou | nd | f١ | oor |
|----|----|----|----|-----|
|    |    |    |    |     |

| First floor    |                                               |
|----------------|-----------------------------------------------|
| Master Bedroom | 3.61m (max) x 4.31m<br>11' 10" (max) x 14' 1" |

| En-suite  | 2.52m (max) x 1.40m<br>8' 3" (max) x 4' 7"    |
|-----------|-----------------------------------------------|
| Bedroom 2 | 4.23m x 3.03m<br>13' 10" x 9' 11"             |
| Bedroom 3 | 3.61m x 3.03m<br>11' 10" x 9' 11"             |
| Bedroom 4 | 4.23m (max) x 3.03m<br>13' 10" (max) x 9' 11" |