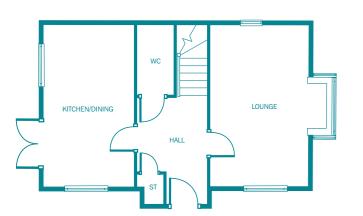

#### The Hatton - 2 bedroom home (64.64 sq mtr - 696 sq ft)

Plots 15, 24, 25, 41, 42, 63, 64, 69, 70, 74, 75, 76, 77, 98, 99, 102, 103, 111, 112

Plots 16, 17, 26, 27, 37, 38, 39, 40, 65, 66, 67, 68, 79, 80, 96, 97, 100, 101, 113, 114, 115, 116

| Ground floor   |                                             |
|----------------|---------------------------------------------|
| Lounge         | 4.57m x 2.90m<br>14' 12" x 9' 6"            |
| Kitchen/Dining | 2.45m x 4.61m (max)<br>8' 0" x 15' 1" (max) |

0.86m x 1.74m 2' 9" x 5' 8"