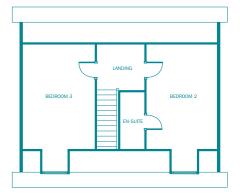

| First floor    |                                               |
|----------------|-----------------------------------------------|
| Master Bedroom | 3.61m (max) x 4.31m<br>11' 10" (max) x 14' 1" |

| En-suite  | 2.52m (max) x 1.40m<br>8' 3" (max) x 4' 7"    |
|-----------|-----------------------------------------------|
| Bedroom 2 | 4.23m x 3.03m<br>13' 10" x 9' 11"             |
| Bedroom 3 | 3.61m x 3.03m<br>11' 10" x 9' 11"             |
| Bedroom 4 | 4.23m (max) x 3.03m<br>13' 10" (max) x 9' 11" |