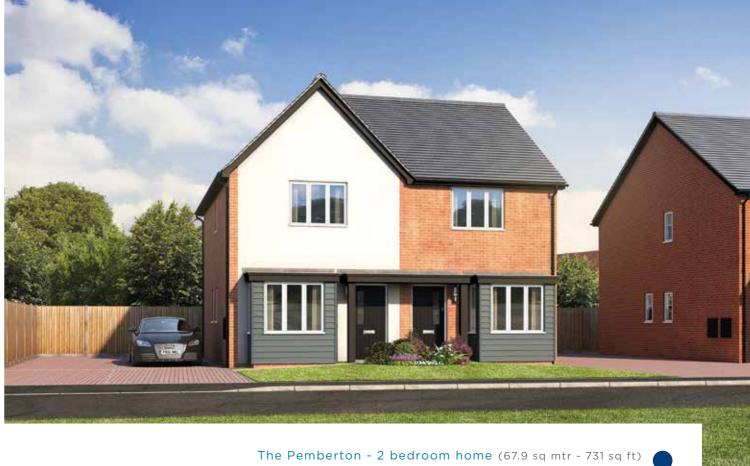

#### The Pemberton

(67.9 sq mtr - 731 sq ft) Plots 16, 17, 26, 27, 37, 38, 39, 40, 65, 66, 67, 68, 79, 80, 96, 97, 100, 101, 113, 114, 115, 116

The Fullerton (90.72 sq mtr - 977 sq ft) Plot 1

#### The Hatton - 2 bedroom home (64.64 sq mtr - 696 sq ft)

Plots 15, 24, 25, 41, 42, 63, 64, 69, 70, 74, 75, 76, 77, 98, 99, 102, 103, 111, 112

Plots 16, 17, 26, 27, 37, 38, 39, 40, 65, 66, 67, 68, 79, 80, 96, 97, 100, 101, 113, 114, 115, 116