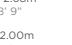

| Ground floor   |                                             |
|----------------|---------------------------------------------|
| Lounge         | 4.57m x 2.90m<br>14' 12" x 9' 6"            |
| Kitchen/Dining | 2.45m x 4.61m (max)<br>8' 0" x 15' 1" (max) |

0.86m x 1.74m 2' 9" x 5' 8"

#### First floor

WC

| Master Bedroom | 3.56m (max) x 3.67m (max)<br>11' 8" (max) x 12' 0" (max) |
|----------------|----------------------------------------------------------|
| En-suite       | 1.52m x 1.68m<br>4' 11" x 5' 6"                          |
| Bedroom 2      | 2.42m x 3.05m<br>7' 11" x 10' 0"                         |
| Bathroom       | 2.06m x 1.85m<br>6' 9" x 6' 0"                           |