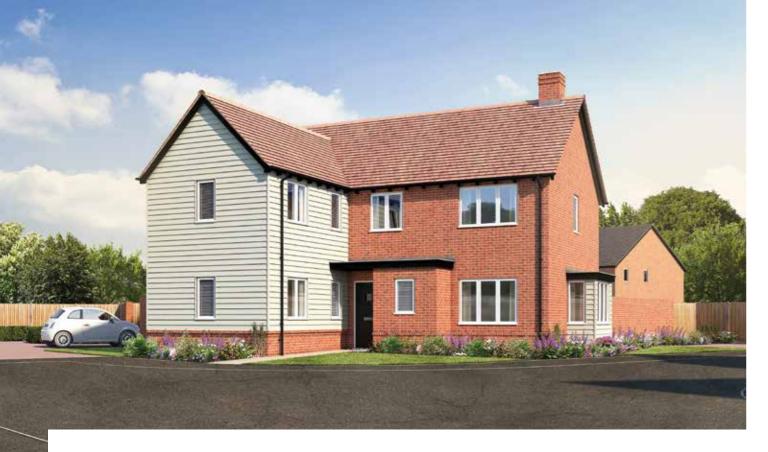

#### The Oakford - 4 bedroom home (139.20 sq mtr - 1498 sq ft)

Plots 4, 7, 8, 9, 11, 46, 59, 71, 86, 87, 108, 109, 118, 122

| Gr | ou | nd | f١ | oor |
|----|----|----|----|-----|
|    |    |    |    |     |