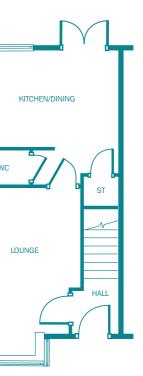

#### First floor

WC

| Master Bedroom | 3.56m (max) x 3.67m (max)<br>11' 8" (max) x 12' 0" (max) |
|----------------|----------------------------------------------------------|
| En-suite       | 1.52m x 1.68m<br>4' 11" x 5' 6"                          |
| Bedroom 2      | 2.42m x 3.05m<br>7' 11" x 10' 0"                         |
| Bathroom       | 2.06m x 1.85m<br>6' 9" x 6' 0"                           |