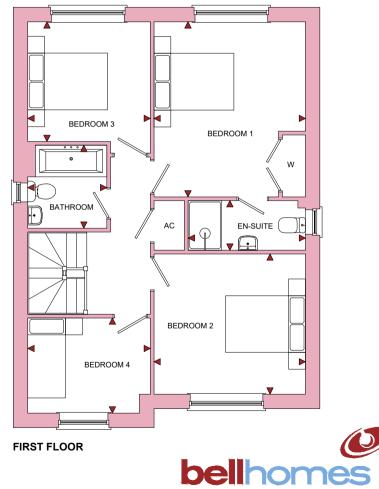

# Faraday Gardens

Madley, Herefordshire, HR2 9PJ

| ROOM      | IMPERIAL / "     | METRIC / mm   |
|-----------|------------------|---------------|
| Bedroom 1 | 11' 10" x 13' 8" | 3604 x 4167mm |
| Bedroom 2 | 11' 10" x 11' 0" | 3604 x 3337mm |
| Bedroom 3 | 9' 7" x 9' 4"    | 2918 x 2849mm |
| Bedroom 4 | 9' 7" x 7' 5"    | 2918 x 2262mm |
| Bathroom  | 6' 2" x 6' 6"    | 1880 x 1975mm |
| En-Suite  | 9' 2" x 3' 11"   | 2791 x 1180mm |

TOTAL FLOOR AREA 1286ft<sup>2</sup> / 119.5m<sup>2</sup>