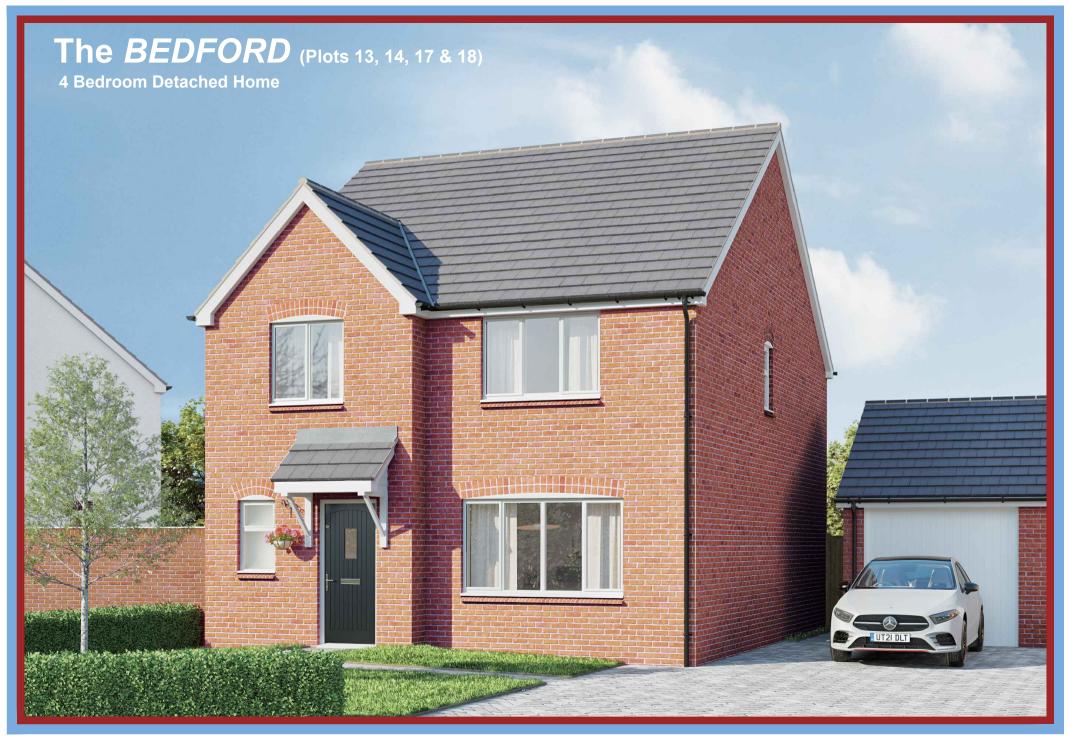

This CGI is an indicative representation of the external finish of this house type on one of the properties on this development. The final appearance of each property may need to be altered during the construction process, particularly when dealing with ground levels. Our sales representative will be happy to discuss the external finish on any specific plot with you.

## The BEDFORD (Plots 13, 14, 17 & 18)

#### **4 Bedroom Detached Home**

| ROOM                      | IMPERIAL / "     | METRIC / mm   |
|---------------------------|------------------|---------------|
| Living / Kitchen / Dining | 21' 8" x 12' 10" | 6610 x 3910mm |
| Sitting Room              | 12' 6" x 15' 9"  | 3810 x 4810mm |
| Utility                   | 4' 9" x 5' 6"    | 1435 x 1662mm |

# The BEDFORD (Plots 13, 14, 17 & 18)

**4 Bedroom Detached Home** 

Faraday Gardens

Madley, Herefordshire, HR2 9PJ