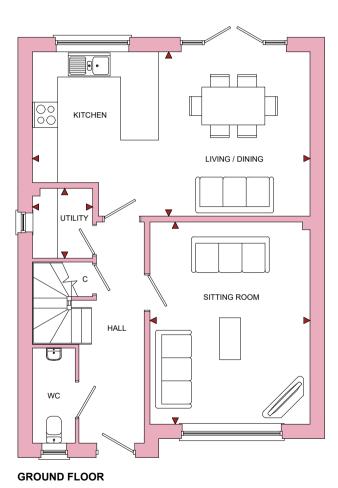

#### **4 Bedroom Detached Home**

| ROOM                      | IMPERIAL / "     | METRIC / mm   |
|---------------------------|------------------|---------------|
| Living / Kitchen / Dining | 21' 8" x 12' 10" | 6610 x 3910mm |
| Sitting Room              | 12' 6" x 15' 9"  | 3810 x 4810mm |
| Utility                   | 4' 9" x 5' 6"    | 1435 x 1662mm |

TOTAL FLOOR AREA 1286ft<sup>2</sup> / 119.5m<sup>2</sup>