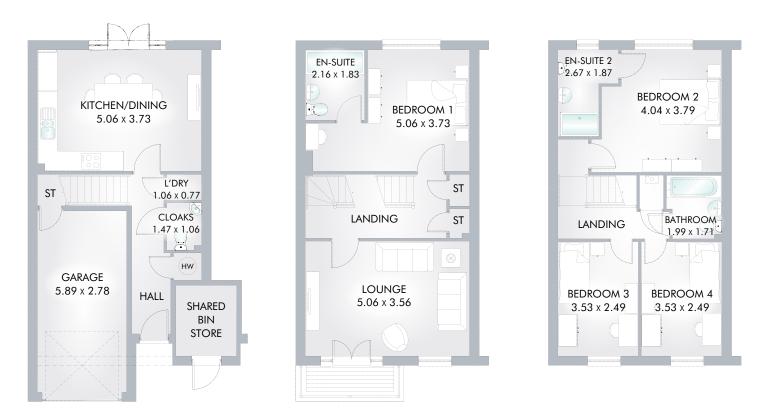

### GROUND FLOOR

| Kitchen/<br>Dining | 16'7" x 12'3" | 5.06 x 3.73 m |
|--------------------|---------------|---------------|
| Laundry            | 3′6″ x 2′6″   | 1.06 x 0.77 m |
| Cloaks             | 4'10" x 3'6"  | 1.47 x 1.06 m |
| Garage             | 19′4″ x 9′1″  | 5.89 x 2.78 m |

| Lounge    | 16′7″ x 11′8″ | 5.06 x 3.56 m |
|-----------|---------------|---------------|
| Bedroom 1 | 16'7" x 12'3" | 5.06 x 3.73 m |
| En-suite  | 7′1″ x 6′0″   | 2.16 x 1.83 m |

### SECOND FLOOR

| electre record |               |               |
|----------------|---------------|---------------|
| Bedroom 2      | 13′3″ x 12′5″ | 4.04 x 3.79 m |
| En-suite 2     | 8'9" x 6'2"   | 2.67 x 1.87 m |
| Bedroom 3      | 11′7″ x 8′2″  | 3.53 x 2.49 m |
| Bedroom 4      | 11′7″ x 8′2″  | 3.53 x 2.49 m |
| Bathroom       | 6′6″ x 5′7″   | 1.99x 1.71 m  |

Customers should note this illustration is an example of the Fitzroy<sup>Mid</sup> house type. All dimensions indicated are approximate and furniture layout is for illustrative purposes only. Homes may be 'handed' (mirror image) versions of the illustrations, and may be detached, semi-detached or terraced. Materials used may differ from plot to plot including render and roof tile colours. Detailed plans and specifications are available for inspection for each plot at our Sales Centre during working hours and customers must check their individual specifications prior to making a reservation.