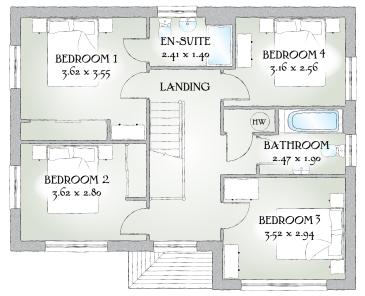

## FIRST FLOOR

| Bedroom 1 | 11'11" x 11'8" | 3.62 x 3.55 m |
|-----------|----------------|---------------|
| En-suite  | 7'11" x 4'7"   | 2.41 x 1.40 m |
| Bedroom 2 | 11'11" x 9'2"  | 3.62 x 2.80 m |
| Bedroom 3 | 11'7" x 9'8"   | 3.52 x 2.94 m |
| Bedroom 4 | 10'4" x 8'5"   | 3.16 x 2.56 m |
| Bathroom  | 8'1" x 6'3"    | 2.47 x 1.90 m |

## Traditional homes, built the way you remember

KEY 🔯 Hob or Oven *ff* Fridge/freezer *wm* Washing machine space *dw* Dishwasher space *td* Tumble dryer space *m* Hot water cylinder ST Cupboard

 $\mbox{*}\mbox{All wardrobes}$  are subject to site specification. Please see Sales Consultant for further details.