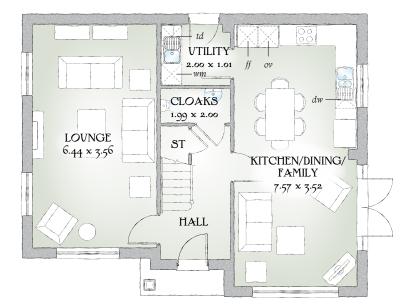

| OROUND PLOOR                  |                |               |  |
|-------------------------------|----------------|---------------|--|
| Lounge                        | 21'2" x 11'8"  | 6.44 x 3.56 m |  |
| Kitchen/<br>Dining/<br>Family | 24'10" x 11'7" | 7.57 x 3.52 m |  |
| Utility                       | 6'8" x 5'9"    | 2.04 x 1.75 m |  |
| Cloaks                        | 6'7" x 3'4"    | 2.00 x 1.01 m |  |

GROUND FLOOR

## Traditional homes, built the way you remember

KEY 🔯 Hob or Oven *ff* Fridge/freezer *wm* Washing machine space *dw* Dishwasher space *td* Tumble dryer space *m* Hot water cylinder ST Cupboard

 $\mbox{*}\mbox{All wardrobes}$  are subject to site specification. Please see Sales Consultant for further details.