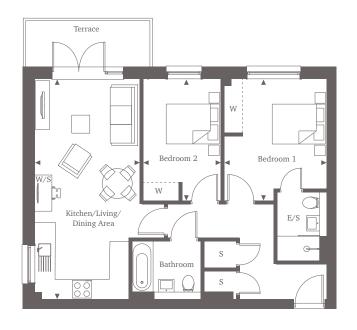

#### Ground & First Floors

Indulge in the comfort of this 2-bedroom apartment, boasting two generous double bedrooms with fitted wardrobes. The master bedroom also features an en-suite bathroom for added convenience. Ample storage space awaits near the entrance, while further down the hallway, you'll find a generously sized main bathroom. The open plan kitchen and living area is equipped with integrated appliances and offers abundant space for relaxation. The living area opens out onto a north-facing terrace, providing an ideal spot to enjoy the outdoors.

## Two Bedroom Home 70.42 sq m | 758 sq ft

Kitchen/Living/Dining Area

7.25m\* x 3.46m\* 23'8"\* x 11'4"\*

Bedroom 1

4.01m\* x 3.37m\* 13'2"\* x 11'1"\*

Bedroom 2

4.01m x 2.57m 13'2" x 8'5"