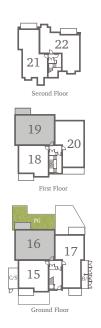

## Apartments 16 & 19

#### Ground & First Floors

Indulge in the comfort of this 2-bedroom apartment, boasting two generous double bedrooms with fitted wardrobes. The master bedroom also features an en-suite bathroom for added convenience. Ample storage space awaits near the entrance, while further down the hallway, you'll find a generously sized main bathroom. The open plan kitchen and living area is equipped with integrated appliances and offers abundant space for relaxation. The living area opens out onto a north-facing terrace, providing an ideal spot to enjoy the outdoors.