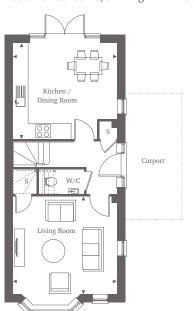

## Four Bedroom Home 133.97 sq m | 1442 sq ft

Indulge in the charm of this 4-bedroom home, featuring a private driveway and carport. The entrance is located in the middle of the property, beneath the carport, and opens to a hallway showcasing a downstairs W/C and a storage area. To the front of the property, a spacious living room awaits, adorned with a bay window and an understairs storage space. To the back, the kitchen/dining room offers ample space and abundant natural light. The first floor boasts two double bedrooms, each with generous en-suites and built-in wardrobes. A study room is positioned between the bedrooms, providing a versatile space for work or leisure. The second floor features two additional double bedrooms, sharing a bathroom located between them.

| Living Room 4.49m x 4.18m                   | 14'7" x 13'7"   |
|---------------------------------------------|-----------------|
| Kitchen/Dining Room<br>4.49m* x 4.12m*      | 14'9"* x 13'6"* |
| First Floor Bedroom 1 4.49m* x 4.12m*       | 14'9"* x 13'6"* |
| Bedroom 2<br>4.49m* x 4.18m*                | 14'9"* x 13'9"* |
| Study<br>1.95m x 1.42m                      | 6'5" x 4'8"     |
| Second Floor<br>Bedroom 3<br>4.42m* x 2.51m | 14'5"* x 8'3"   |
| Bedroom 4<br>4.18m* x 2.51m*                | 13'7"* x 8'2"*  |