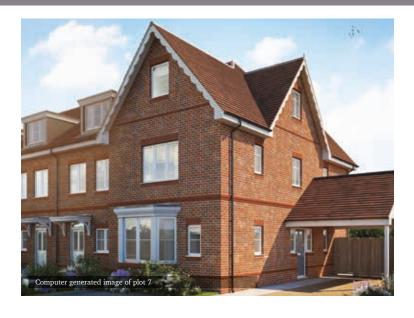

## Plot 7

## Four Bedroom Home 133.97 sq m | 1442 sq ft

Indulge in the charm of this 4-bedroom home, featuring a private driveway and carport. The entrance is located in the middle of the property, beneath the carport, and opens to a hallway showcasing a downstairs W/C and a storage area. To the front of the property, a spacious living room awaits, adorned with a bay window and an understairs storage space. To the back, the kitchen/dining room offers ample space and abundant natural light. The first floor boasts two double bedrooms, each with generous en-suites and built-in wardrobes. A study room is positioned between the bedrooms, providing a versatile space for work or leisure. The second floor features two additional double bedrooms, sharing a bathroom located between them.