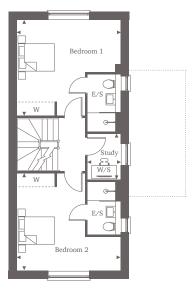

## Four Bedroom Home 133.97 sq m | 1442 sq ft

Indulge in the charm of this 4-bedroom home, featuring a private driveway and carport. The entrance is located in the middle of the property, beneath the carport, and opens to a hallway showcasing a downstairs W/C and a storage area. To the front of the property, a spacious living room awaits, adorned with a bay window and an understairs storage space. To the back, the kitchen/dining room offers ample space and abundant natural light. The first floor boasts two double bedrooms, each with generous en-suites and built-in wardrobes. A study room is positioned between the bedrooms, providing a versatile space for work or leisure. The second floor features two additional double bedrooms, sharing a bathroom located between them.

| Living Room 4.49m x 4.18m                   | 14'7" x 13'7"   |
|---------------------------------------------|-----------------|
| Kitchen/Dining Room<br>4.49m* x 4.12m*      | 14'9"* x 13'6"* |
| First Floor Bedroom 1 4.49m* x 4.12m*       | 14'9"* x 13'6"* |
| Bedroom 2<br>4.49m* x 4.18m*                | 14'9"* x 13'9"* |
| Study<br>1.95m x 1.42m                      | 6'5" x 4'8"     |
| Second Floor<br>Bedroom 3<br>4.42m* x 2.51m | 14'5"* x 8'3"   |
| Bedroom 4<br>4.18m* x 2.51m*                | 13'7"* x 8'2"*  |