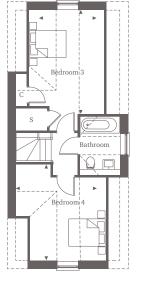

## Four Bedroom Home 133.97 sq m | 1442 sq ft

Indulge in the charm of this 4-bedroom home, featuring a private driveway and carport. The entrance is located in the middle of the property, beneath the carport, and opens to a hallway showcasing a downstairs W/C and a storage area. To the front of the property, a spacious living room awaits, adorned with a bay window and an understairs storage space. To the back, the kitchen/dining room offers ample space and abundant natural light. The first floor boasts two double bedrooms, each with generous en-suites and built-in wardrobes. A study room is positioned between the bedrooms, providing a versatile space for work or leisure. The second floor features two additional double bedrooms, sharing a bathroom located between them.

| Living Room 4.49m x 4.18m                   | 14'7" x 13'7"   |
|---------------------------------------------|-----------------|
| Kitchen/Dining Room<br>4.49m* x 4.12m*      | 14'9"* x 13'6"* |
| First Floor Bedroom 1 4.49m* x 4.12m*       | 14'9"* x 13'6"* |
| Bedroom 2<br>4.49m* x 4.18m*                | 14'9"* x 13'9"* |
| Study<br>1.95m x 1.42m                      | 6'5" x 4'8"     |
| Second Floor<br>Bedroom 3<br>4.42m* x 2.51m | 14'5"* x 8'3"   |
| Bedroom 4<br>4.18m* x 2.51m*                | 13'7"* x 8'2"*  |