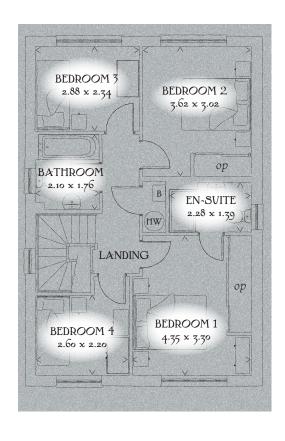

## FIRST FLOOR

| Bedroom 1 | 14'3" x 10'10" | 4.35 x 3.30 m |
|-----------|----------------|---------------|
| En-suite  | 7'6" x 4'7"    | 2.28 x 1.39 m |
| Bedroom 2 | 11'11" x 9'11" | 3.62 x 3.02 m |
| Bedroom 3 | 9'5" x 7'8"    | 2.88 x 2.34 m |
| Bedroom 4 | 8'6" x 7'3"    | 2.60 x 2.20 m |
| Bathroom  | 6'11" x 5'9"   | 2.10 x 1.76 m |

Customers should note this illustration is an example of the Stratford house type. All dimensions indicated are approximate and furniture layout is for illustrative purposes only. Homes may be 'handed' (mirror image) versions of the illustrations, and may be detached, semi-detached or terraced. Materials used may differ from plot to plot including render and roof tile colours. Detailed plans and specifications are available for inspection for each plot at our Sales Centre during working hours and customers must check their individual specifications prior to making a reservation.

Redrow.co.uk give notice that the property particulars and related information on this site, whilst believed to be accurate, are set as a general outline for guidance only. Intending purchasers should not rely on them as statements or representations of fact, but must satisfy themselves before physical inspection as to their availability, or by physical inspection of the property in question or otherwise as to their accuracy or fit for purpose. Consequently, no information displayed on this site (or linked sites) constitutes or forms part of a contract. Materials used may differ from plot to plot including render and roof tile colours. KEY  $\stackrel{\bigcirc{}_{\sim}}{\bigcirc}$  Hob ov Oven f Fridge/freezer wm Washing machine space dw Dishwasher space td Tumble dryer space op Optional wardrobe Hw Hot water cylinder ST Cupboard B Boiler

< Denotes where dimensions are taken from. All wardrobes are subject to site specification. Please see Sales Consultant for further details.

Traditional homes, built the way you remember