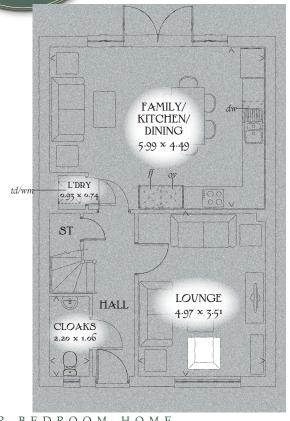

## GROUND FLOOR

| Lounge                        | 16'4" x 11'6" | 4.97 x 3.51 n |
|-------------------------------|---------------|---------------|
| Family/<br>Kitchen/<br>Dining | 19'8" x 14'9" | 5.99 x 4.49 n |
| Laundry                       | 3'1" x 2'5"   | 0.93 x 0.74 n |
| Cloaks                        | 7'3" x 3'6"   | 2.20 x 1.06 n |

Customers should note this illustration is an example of the Stratford house type. All dimensions indicated are approximate and furniture layout is for illustrative purposes only. Homes may be 'handed' (mirror image) versions of the illustrations, and may be detached, semi-detached or terraced. Materials used may differ from plot to plot including render and roof tile colours. Detailed plans and specifications are available for inspection for each plot at our Sales Centre during working hours and customers must check their individual specifications prior to making a reservation.

Redrow.co.uk give notice that the property particulars and related information on this site, whilst believed to be accurate, are set as a general outline for guidance only. Intending purchasers should not rely on them as statements or representations of fact, but must satisfy themselves before physical inspection as to their availability, or by physical inspection of the property in question or otherwise as to their accuracy or fit for purpose. Consequently, no information displayed on this site (or linked sites) constitutes or forms part of a contract. Materials used may differ from plot to plot including render and roof tile colours. KEY  $\stackrel{\bigcirc{}_{\sim}}{\bigcirc}$  Hob ov Oven f Fridge/freezer wm Washing machine space dw Dishwasher space td Tumble dryer space op Optional wardrobe Hw Hot water cylinder ST Cupboard B Boiler

< Denotes where dimensions are taken from. All wardrobes are subject to site specification. Please see Sales Consultant for further details.

Traditional homes, built the way you remember