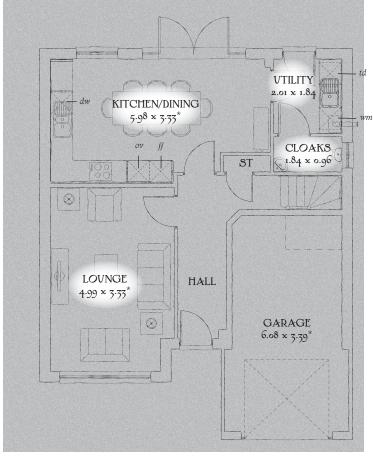

## GROUND FLOOR

| Lounge             | 16'4" x 10'11" | 4.99 x 3.33 m |
|--------------------|----------------|---------------|
| Kitchen/<br>Dining | 19'7" x 10'11" | 5.98 x 3.33 m |
| Utility            | 6'7" x 6'0"    | 2.01 x 1.84 m |
| Cloaks             | 6'0" x 3'2"    | 1.84 x 0.96 m |
| Garage             | 19'11" x 11'1" | 6.08 x 3.39 m |

KEY  $\stackrel{\bigcirc}{\bigcirc}$  Hob ov Oven #Fridge/freezer wm Washing machine space dw Dishwasher space td Tumble dryer space ST Cupboard Hot water cylinder op Optional wardrobe

\*Max dimensions Note: Bedroom dimensions taken into wardrobe recess. All wardrobes are subject to site specification. Please see Sales Consultant for further details.