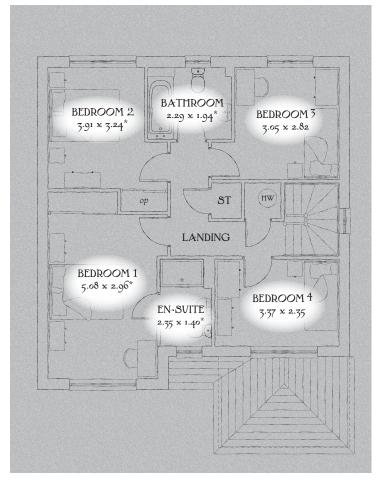

## FIRST FLOOR

| Bedroom 1 | 16'8" x 9'9"   | 5.08 x 2.96 m* |
|-----------|----------------|----------------|
| En-suite  | 7'9" x 4'7"    | 2.35 x 1.40 m* |
| Bedroom 2 | 12'10" x 10'8" | 3.91 x 3.24 m* |
| Bedroom 3 | 10'0" x 9'3"   | 3.05 x 2.82 m  |
| Bedroom 4 | 11'1" x 7'9"   | 3.37 x 2.35 m  |
| Bathroom  | 7'6" x 6'4"    | 2.29 x 1.94 m* |

KEY  $\stackrel{\bigcirc}{\bigcirc}$  Hob ov Oven #Fridge/freezer wm Washing machine space dw Dishwasher space td Tumble dryer space ST Cupboard Hot water cylinder op Optional wardrobe

\*Max dimensions Note: Bedroom dimensions taken into wardrobe recess. All wardrobes are subject to site specification. Please see Sales Consultant for further details.