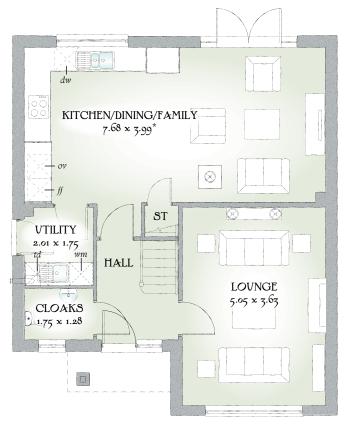

## GROUND FLOOR

| Lounge                        | 16'7" x 11'11" | 5.05 x 3.63 m |  |
|-------------------------------|----------------|---------------|--|
| Kitchen/<br>Dining/<br>Family | 25'2" x 13'1"  | 7.68 x 3.99 m |  |
| Utility                       | 6'7" x 5'9"    | 2.01 x 1.75 m |  |
| Cloaks                        | 5'9" x 4'2"    | 1.75 x 1.28 m |  |

KEY On Hob or Oven #Fridge/freezer wm Washing machine space dw Dishwasher space td Tumble dryer space Dishwasher space td Tumble dryer space Hot water cylinder ST Cupboard op Optional wardrobe

\*Max dimensions Note: Bedroom dimensions taken into wardrobe recess. All wardrobes are subject to site specification. Please see Sales Consultant for further details.