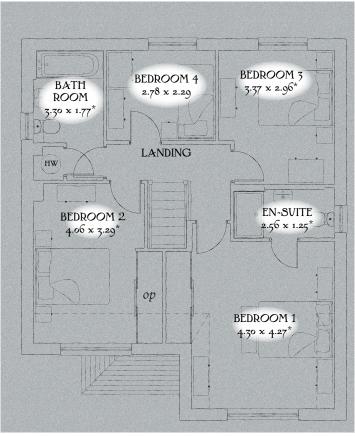

## FIRST FLOOR

| Bedroom 1 | 14'1" x 14'0"  | 4.30 x 4.27 m* |
|-----------|----------------|----------------|
| En-suite  | 8'5" x 4'1"    | 2.56 x 1.25 m* |
| Bedroom 2 | 13'4" x 10'10" | 4.06 x 3.29 m* |
| Bedroom 3 | 11'1" x 9'9"   | 3.37 x 2.96 m* |
| Bedroom 4 | 9'1" x 7'6"    | 2.78 x 2.29 m  |
| Bathroom  | 10'10" x 5'10" | 3.30 x 1.77 m* |

KEY On Hob or Oven #Fridge/freezer wm Washing machine space dw Dishwasher space td Tumble dryer space Dishwasher space td Tumble dryer space Hot water cylinder ST Cupboard op Optional wardrobe

\*Max dimensions Note: Bedroom dimensions taken into wardrobe recess. All wardrobes are subject to site specification. Please see Sales Consultant for further details.