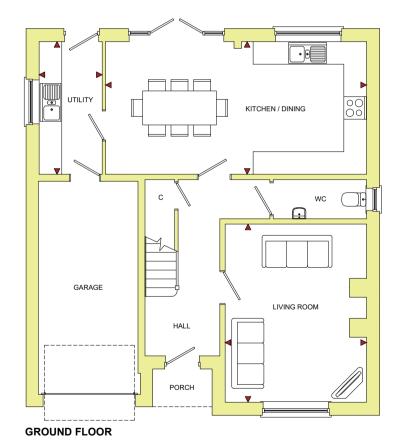

#### **4 Bedroom Detached Home**

| ROOM             | IMPERIAL / "    | METRIC / mm   |
|------------------|-----------------|---------------|
| Living Room      | 12' 3" x 15' 6" | 3740 x 4710mm |
| Kitchen / Dining | 22' 8" x 11' 6" | 6904 x 3510mm |
| Utility          | 5' 6" x 11' 6"  | 1668 x 3510mm |

TOTAL FLOOR AREA 1494ft² / 138.8m²