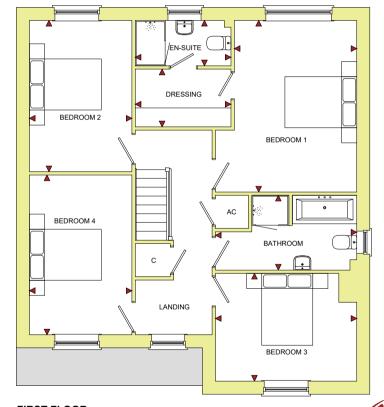

### Faraday Gardens

Madley, Herefordshire, HR2 9PJ

| ROOM          | IMPERIAL / "     | METRIC / mm   |
|---------------|------------------|---------------|
| Bedroom 1     | 10' 8" x 14' 11" | 3240 x 4537mm |
| Bedroom 2     | 8' 11" x 13' 2"  | 2712 x 3999mm |
| Bedroom 3     | 12' 3" x 9' 4"   | 3740 x 2847mm |
| Bedroom 4     | 8' 11" x 13' 10" | 2712 x 4224mm |
| Bathroom      | 12' 3" x 6' 6"   | 3740 x 1975mm |
| En-Suite      | 8' 4" x 3' 11"   | 2532 x 1200mm |
| Dressing Room | 8' 4" x 5' 0"    | 2532 x 1525mm |

FIRST FLOOR