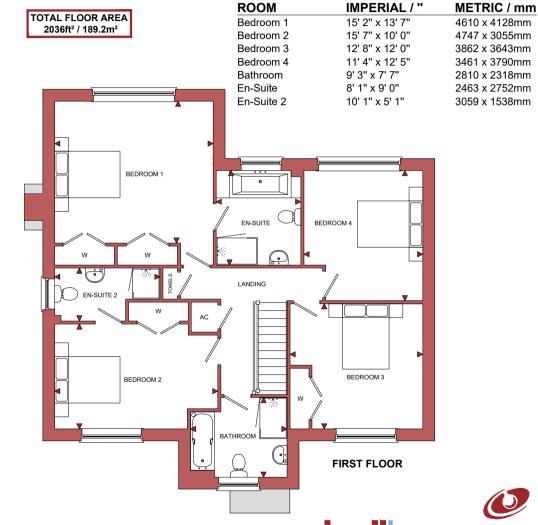

## Faraday Gardens

Madley, Herefordshire, HR2 9PJ

| ROOM        | IMPERIAL / "     | METRIC / mm   |
|-------------|------------------|---------------|
| Living Room | 15' 2" x 20' 2"  | 4610 x 6154mm |
| Kitchen     | 12' 6" x 24' 8"  | 3810 x 7520mm |
| Dining Room | 15' 2" x 10' 10" | 4610 x 3293mm |
| Utility     | 6' 7" x 8' 10"   | 2010 x 2680mm |
|             |                  |               |