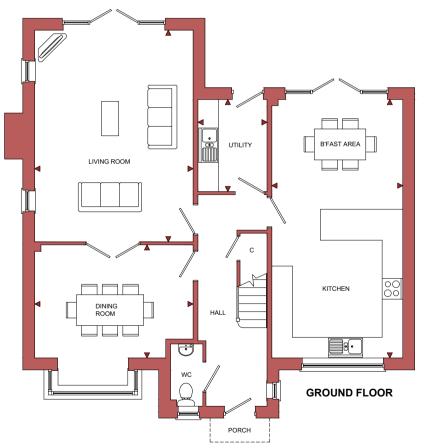

## Faraday Gardens

Madley, Herefordshire, HR2 9PJ

| ROOM        | IMPERIAL / "     | METRIC / mm   |
|-------------|------------------|---------------|
| Living Room | 15' 2" x 20' 2"  | 4610 x 6154mm |
| Kitchen     | 12' 6" x 24' 8"  | 3810 x 7520mm |
| Dining Room | 15' 2" x 10' 10" | 4610 x 3293mm |
| Utility     | 6' 7" x 8' 10"   | 2010 x 2680mm |
|             |                  |               |