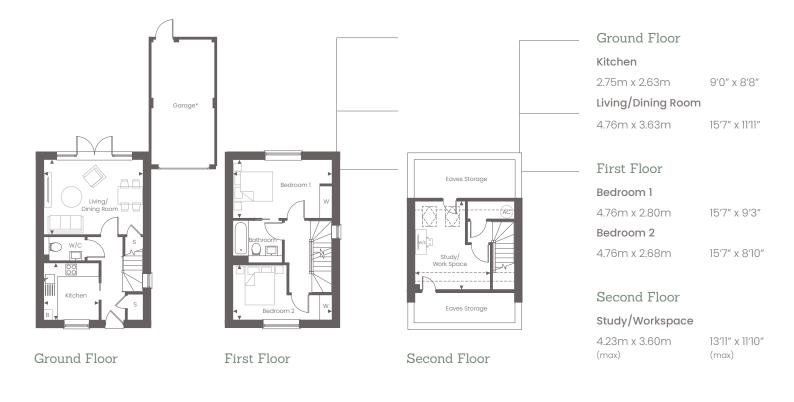

## Two bedroom home Plot: 69(h)

Arranged over three floors, this is a well-proportioned home with two main living rooms as well as a study/ work space. This is also a garage.

> Total internal area: 998 sq ft | 92.7 sq m

\* Plot 69 garage is detached

Point from which maximum dimensions are measured. Dimensions are intended for guidance only and may vary by plus or minus 7.6cm/3". The plots indicate general layout only which may vary from other plots. Kitchen and bathroom layouts indicative only. W denotes wardrobe. S denotes storage. AC denotes airing cupboard. W/S denotes workstation. E/S denotes ensuite. (h) denotes handed floor layout. Please contact sales consultant for more information.