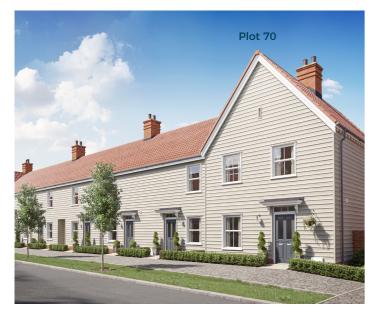

## Three bedroom terrace home

Mid-terrace: plot 49\*. End-terrace: plots 58\*, 70\* & 78\* Gross Internal Area: 108.52 sq m (1,168.09 sq ft)

Key:

C - Cupboard W - Built-in Wardrobe 🔺 - Front Entrance < - Depicts where measurements have been taken from