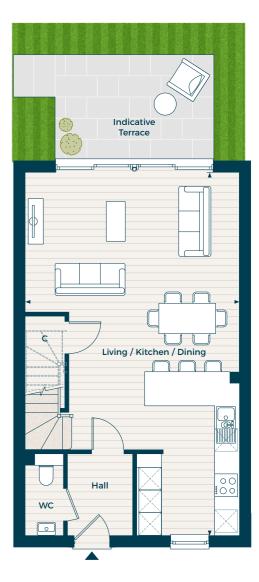

## The Rowley (I) open plan

## Three bedroom terrace home

Mid-terrace: plot 49\*. End-terrace: plots 58\*, 70\* & 78\* Gross Internal Area: 108.52 sq m (1,168.09 sq ft)

Key:

C - Cupboard W - Built-in Wardrobe 🔺 - Front Entrance < - Depicts where measurements have been taken from

\* Denotes handed plot. Individual plots vary in size, please ask the Sales Consultant for details.

Computer generated images are indicative only. Floor plans shown are indicative only. To increase legibility these plans have been sized to fit the page and as a result may be of a different scale to others within this document. Location of windows, doors, wardrobes, kitchen units, appliance spaces and bathroom fittings may differ. Garden and Terrace is indicative only. All measurements may vary within a tolerance of 5%. The dimensions are not intended to be used for carpet sizes, appliance sizes or items of furniture.

Ground Floor

Living / Kitchen / Dining 9.59m x 5.66m 31'6" x 18' 7" 

 First Floor

 Principal Bedroom

 4.50m x 4.17m
 14' 9" x 13' 8"

 Bedroom 2

 4.05m x 2.77m
 13' 4" x 9' 1"

 Bedroom 3