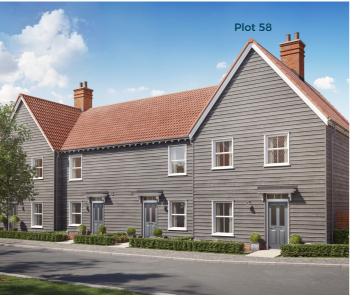

## Three bedroom terrace home

Mid-terrace: plot 49\*. End-terrace: plots 58\*, 70\* & 78\* Gross Internal Area: 108.52 sq m (1,168.09 sq ft)

Key:

C - Cupboard W - Built-in Wardrobe 🔺 - Front Entrance < - Depicts where measurements have been taken from