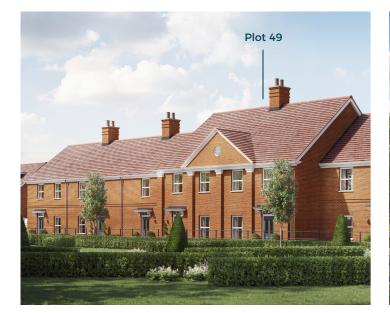

## Three bedroom terrace home

Mid-terrace: plot 49\*. End-terrace: plots 58\*, 70\* & 78\* Gross Internal Area: 108.52 sq m (1,168.09 sq ft)

Key:

C - Cupboard W - Built-in Wardrobe 🔺 - Front Entrance < - Depicts where measurements have been taken from