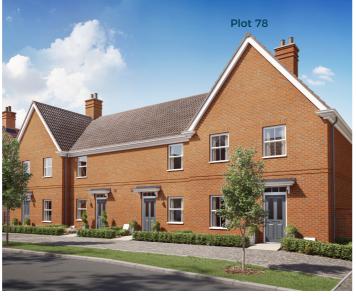

## Three bedroom terrace home

Mid-terrace: plot 49\*. End-terrace: plots 58\*, 70\* & 78\* Gross Internal Area: 108.52 sq m (1,168.09 sq ft)

Key:

C - Cupboard W - Built-in Wardrobe 🔺 - Front Entrance < - Depicts where measurements have been taken from