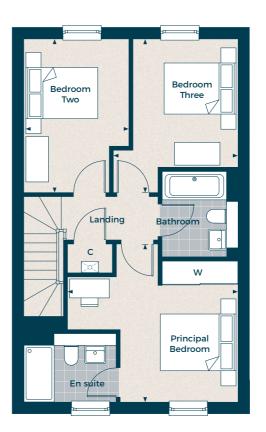

## The Rowley (I) open plan

## Three bedroom terrace home

Mid-terrace: plot 49\*. End-terrace: plots 58\*, 70\* & 78\* Gross Internal Area: 108.52 sq m (1,168.09 sq ft)

Key:

C - Cupboard W - Built-in Wardrobe 🔺 - Front Entrance < - Depicts where measurements have been taken from

\* Denotes handed plot. Individual plots vary in size, please ask the Sales Consultant for details.

Computer generated images are indicative only. Floor plans shown are indicative only. To increase legibility these plans have been sized to fit the page and as a result may be of a different scale to others within this document. Location of windows, doors, wardrobes, kitchen units, appliance spaces and bathroom fittings may differ. Garden and Terrace is indicative only. All measurements may vary within a tolerance of 5%. The dimensions are not intended to be used for carpet sizes, appliance sizes or items of furniture.

Ground Floor

Living / Kitchen / Dining 9.59m x 5.66m 31'6" x 18' 7" 

 First Floor

 Principal Bedroom

 4.50m x 4.17m
 14' 9" x 13' 8"

 Bedroom 2

 4.05m x 2.77m
 13' 4" x 9' 1"

 Bedroom 3

4.05m x 3.29m 13' 4" x 10' 09"