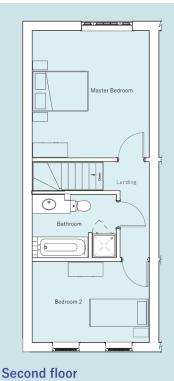

The ground floor accommodation includes the laundry room leading to an enclosed courtyard and garage. The sitting room, separate dining kitchen and guest cloakroom are located on the first floor, whilst the second floor is home to the two bedrooms and family bathroom.

5'4" x 9'1"

Cloakroom

| Master Bedroom | 3925 x 4275 max<br>12'11" x 14'1" |
|----------------|-----------------------------------|
| Bathroom       | 2825 x 2125mm<br>9'3" x 7'0"      |
| Bedroom 2      | 3925 x 2725mm<br>12'11" x 9'0"    |