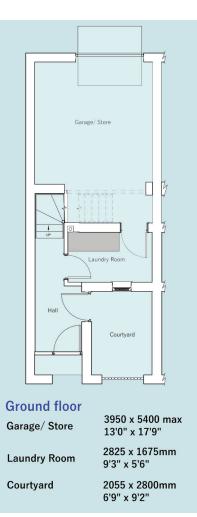

The ground floor accommodation includes the laundry room leading to an enclosed courtyard and garage. The sitting room, separate dining kitchen and guest cloakroom are located on the first floor, whilst the second floor is home to the two bedrooms and family bathroom.