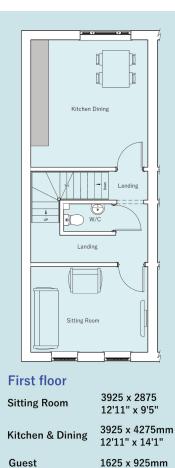

The ground floor accommodation includes the laundry room leading to an enclosed courtyard and garage. The sitting room, separate dining kitchen and guest cloakroom are located on the first floor, whilst the second floor is home to the two bedrooms and family bathroom.