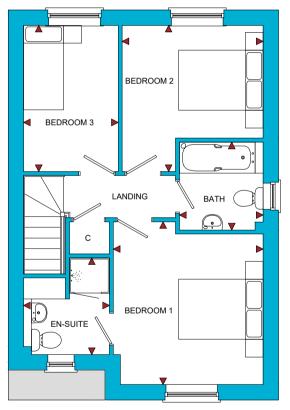

| ROOM      | IMPERIAL / "     | METRIC / mm   |
|-----------|------------------|---------------|
| Bedroom 1 | 11' 1" x 12' 0"  | 3367 x 3662mm |
| Bedroom 2 | 10' 5" x 10' 10" | 3168 x 3287mm |
| Bedroom 3 | 7' 0" x 10' 10"  | 2129 x 3287mm |
| Bathroom  | 6' 2" x 6' 6"    | 1880 x 1975mm |
| En-Suite  | 6' 4" x 7' 2"    | 1931 x 2174mm |
|           |                  |               |

TOTAL FLOOR AREA 905ft² / 84m²

FIRST FLOOR