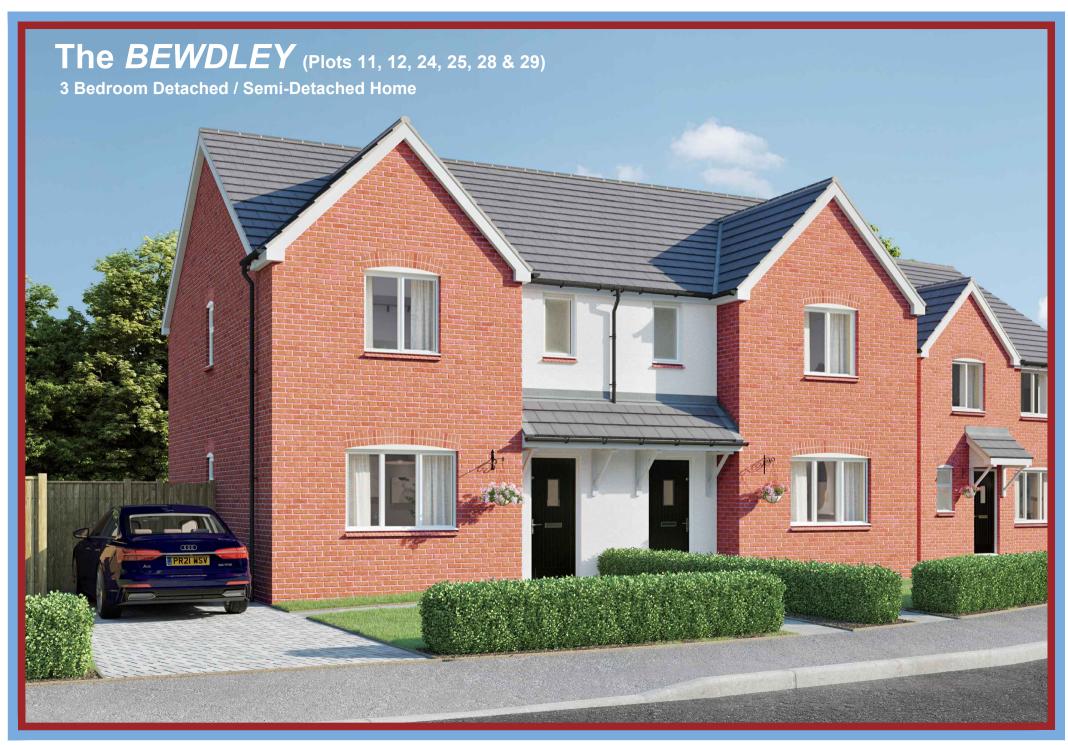

## The **BEWDLEY** (Plots 11, 12, 24, 25, 28 & 29)

3 Bedroom Detached / Semi-Detached Home

This CGI is an indicative representation of the external finish of this house type on one of the properties on this development. The final appearance of each property may need to be altered during the construction process, particularly when dealing with ground levels. Our sales representative will be happy to discuss the external finish on any specific plot with you.