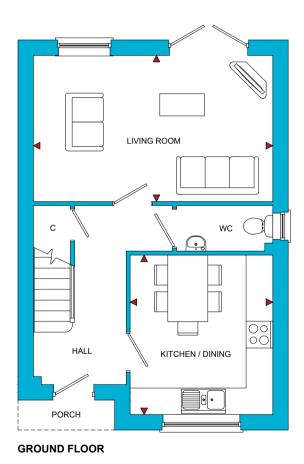

# Faraday Gardens

Madley, Herefordshire, HR2 9PJ

| ROOM             | IMPERIAL / "     | METRIC / mm   |
|------------------|------------------|---------------|
| Living Room      | 17' 8" x 10' 10" | 5385 x 3287mm |
| Kitchen / Dining | 10' 7" x 11' 9"  | 3210 x 3587mm |

TOTAL FLOOR AREA 905ft² / 84m²

FIRST FLOOR