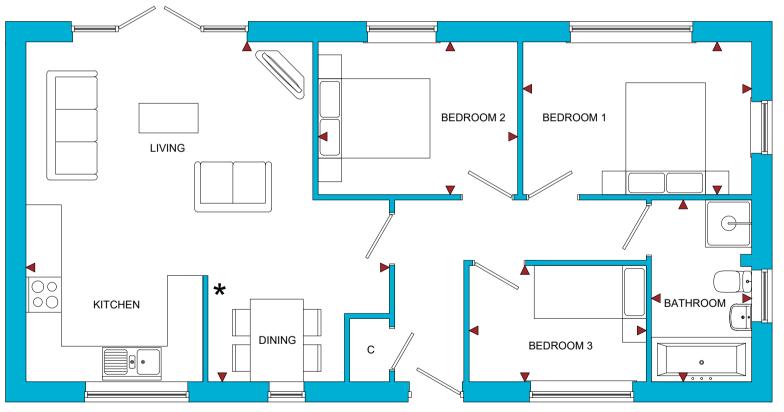

# **Hopfield Court**

Little Tarrington, Herefordshire, HR1 4JA

| ROOM                      | IMPERIAL / "     | METRIC / mm   |
|---------------------------|------------------|---------------|
| Living / Kitchen / Dining | 20' 3" x 18' 11" | 6167 x 5760mm |
| Bedroom 1                 | 12' 9" x 8' 6"   | 3882 x 2591mm |
| Bedroom 2                 | 11' 1" x 8' 6"   | 3385 x 2591mm |
| Bedroom 3                 | 9' 11" x 6' 6"   | 3004 x 1968mm |
| Bathroom                  | 5' 7" x 10' 1"   | 1700 x 3081mm |

TOTAL FLOOR AREA 763ft² / 70.9m²

\* Low Level Wall

**GROUND FLOOR** 

www.bellhomes.com

the name that stands for quality homes

We strive to make each home and development as varied and interesting as possible. Therefore the above is for illustration purposes only and individual properties may vary. Please ask for details of specific properties. Every care has been taken with the preparation of this information, which has been produced for your guidance only and does not form part of a contract. The Plans are NOT TO SCALE, and may vary on site. Please do not use this information for purchase of furnishings and furniture.

### Plot.17

#### 3 Bedroom Bungalow