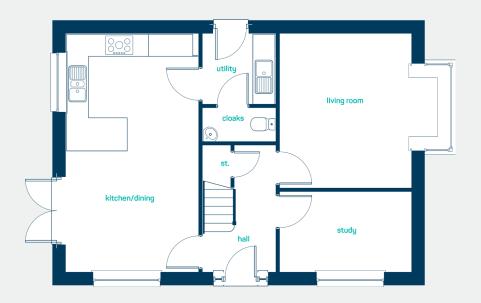

#### ground floor

kitchen-dining utility room  $6.5^{\circ} \times 6.3^{\circ}$  living room (into bay)  $14.2^{\circ} \times 13.9^{\circ}$  study  $11.7^{\circ} \times 7.1^{\circ}$  cloaks  $6.5^{\circ} \times 3.0^{\circ}$ 

 $\begin{array}{lll} \text{kitchen/dining} & 3.57\,\text{m} \times 6.43\,\text{m} \\ \text{utility room} & 1.95\,\text{m} \times 1.90\,\text{m} \\ \text{living room (into bay)} & 4.33\,\text{m} \times 4.18\,\text{m} \\ \text{study} & 3.54\,\text{m} \times 2.16\,\text{m} \\ \text{cloaks} & 1.95\,\text{m} \times 0.92\,\text{m} \\ \end{array}$ 