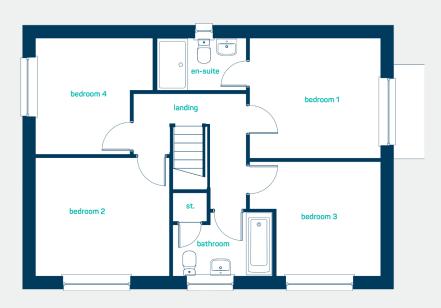

#### first floor

 $\begin{array}{lll} \text{en-suite} & 2.43\,\text{m} \times 1.40\,\text{m} \\ \text{bedroom 2} & 3.63\,\text{m} \times 3.20\,\text{m} \\ \text{bedroom 3} & 3.55\,\text{m} \times 3.09\,\text{m} \\ \text{bedroom 4} & 3.17\,\text{m} \times 3.14\,\text{m} \\ \text{bathroom} & 2.70\,\text{m} \times 1.71\,\text{m} \\ \end{array}$ 