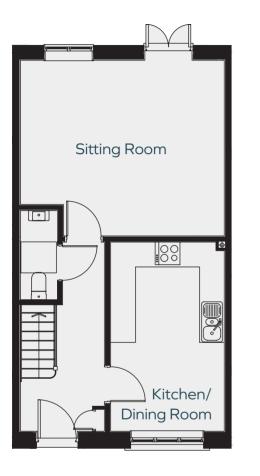

## **Ground Floor**

Kitchen/Dining Room Sitting Room 4.6m max x 2.8m 15'1" x 9'2" 5.0m max x 4.3m max 16'4" x 14'1"

## Plot 295 Total area: 90sqm/968sqft

Plot floor plans are provided to indicate proposed floor layout for each home. Room measurements are accurate within + or - 50mm, however it is not recommended that these measurements are used for flooring installation, or such like.