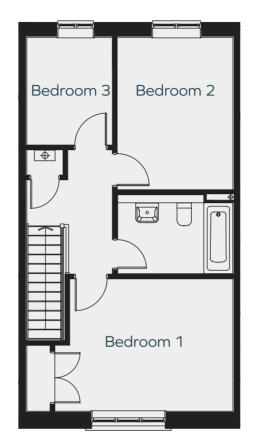

## **First Floor**

| Bedroom 1 | 5.0m max x 3.2m 16'4 max " x 10'5" |
|-----------|------------------------------------|
| Bedroom 2 | 3.6m x 2.8m 11'9" x 9'2"           |
| Bedroom 3 | 2.6m x 2.0m 8′6″ x 6′6″            |

## Plot 295 Total area: 90sqm/968sqft

Plot floor plans are provided to indicate proposed floor layout for each home. Room measurements are accurate within + or - 50mm, however it is not recommended that these measurements are used for flooring installation, or such like.