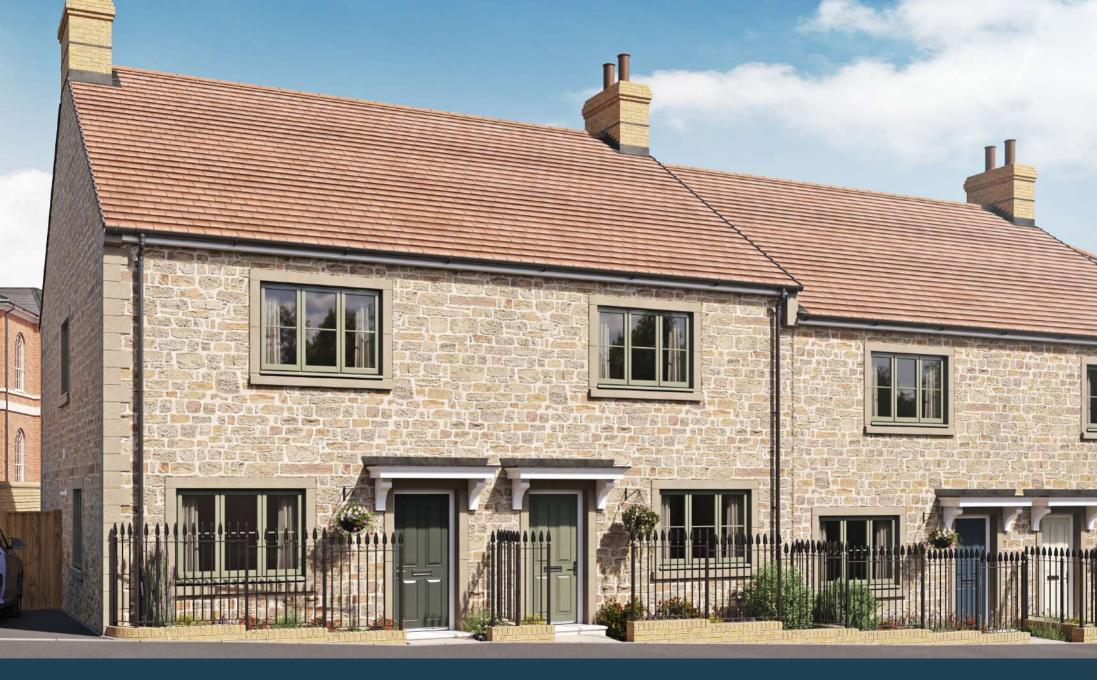

Plot 295 A three bedroom terrace house with single garage and parking space



## **Ground Floor**



Kitchen/Dining Room Sitting Room 4.6m max x 2.8m 15'1" x 9'2" 5.0m max x 4.3m max 16'4" x 14'1"

## **First Floor**



| Bedroom 1 | 5.0m max x 3.2m 16'4 max " x 10'5" |
|-----------|------------------------------------|
| Bedroom 2 | 3.6m x 2.8m 11'9" x 9'2"           |
| Bedroom 3 | 2.6m x 2.0m 8′6″ x 6′6″            |

## Plot 295 Total area: 90sqm/968sqft

Plot floor plans are provided to indicate proposed floor layout for each home. Room measurements are accurate within + or - 50mm, however it is not recommended that these measurements are used for flooring installation, or such like.